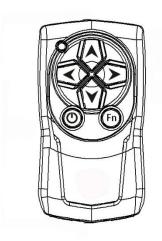

## Wireless Handheld Remote

## **OPERATION:**

- -Press on/off button to Power on or off searchlight.
- -Change direction of the light beam by using the direction buttons.

Up = Down = Right = Left =

-Function (Fn) Button = Strobe Mode on or off