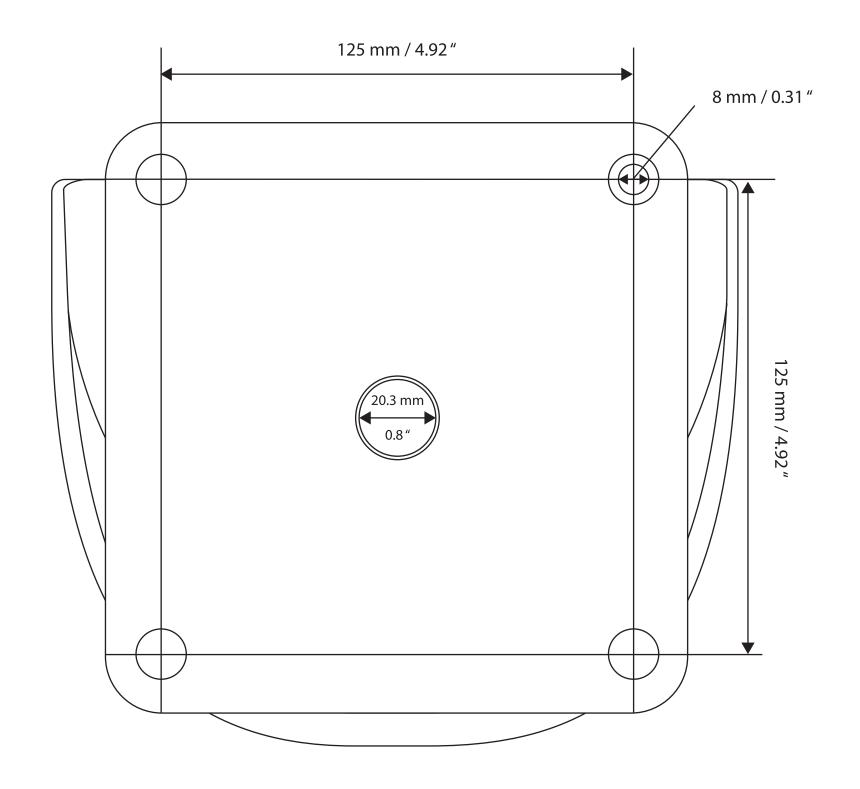

**Units**: mm / inches

Please Note: If mounting template is obtained from the ACR website, any electronic media or from a photocopy, please verify the dimensions of scale shown with an actual measuring device. Duplicate templates may not be of true 1:1 scale. Any deviation should be considered when using mounting template.

## **Mounting Template**

**Please Note:** If mounting template is obtained from the ACR website, any electronic media or from a photocopy, please verify the dimensions of scale shown with an actual measuring device. Duplicate templates may not be of true 1:1 scale. Any deviation should be considered when using mounting template.