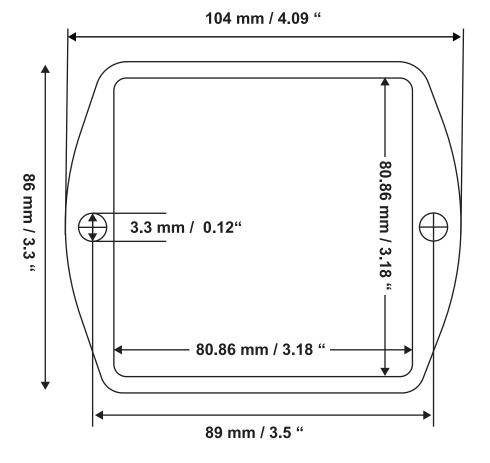

**Units**: mm / inches

Please Note: If mounting template is obtained from the ACR website, any electronic media or from a photocopy, please verify the dimensions of scale shown with an actual measuring device. Duplicate templates may not be of true 1:1 scale. Any deviation should be considered when using mounting template.

## **Mounting Template**

**Please Note:** If mounting template is obtained from the ACR website, any electronic media or from a photocopy, please verify the dimensions of scale shown with an actual measuring device. Duplicate templates may not be of true 1:1 scale. Any deviation should be considered when using mounting template.