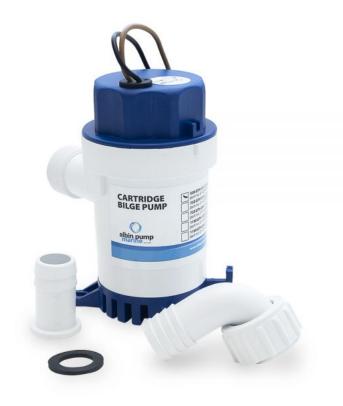

## Cartridge Bilge Pump 500GPH 12V

Submersible bilge pump 12V with pump capacity 32 L/min (500 GPH) and 25 L/min (400 GPH) at 0,9m (3ft) head. Stainless steel shaft, compact and easy to install. Tough thermoplastic ABS housing with detachable universal base plate with strainer and pin (for "T-slot") to attach a level switch for automatic operation. Replaceable cartridge motor. Easy maintenance and low power consumption. Including 19 mm (3/4") straight and elbow detachable discharge ports. Amperage 1,8 A, fuse size 5A. For pleasure boats up to 6m (20 Ft) length.