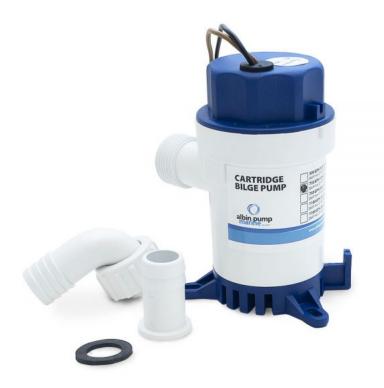

## Cartridge Bilge Pump 750GPH 12V

Submersible bilge pump 12V with pump capacity 50 L/min (750 GPH) and 42 L/min (660 GPH) at 0,9m (3ft) head. Stainless steel shaft, compact and easy to install. Tough thermoplastic ABS housing with detachable universal base plate with strainer and pin (for "T-slot") to attach a level switch for automatic operation. Replaceable cartridge motor. Easy maintenance and low power consumption. Including 19 mm (3/4") straight and elbow detachable discharge ports. Amperage 2,7 A, fuse size 5A. For pleasure boats from 6m (18 Ft) to 8m (25 Ft) length.