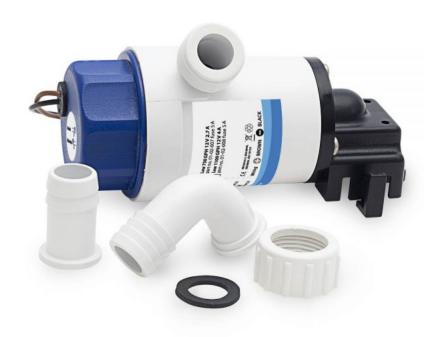

## Cartridge Bilge Pump Low 750GPH 12V

Submersible low bilge pump 12V with pump capacity 50 L/min (750 GPH) and 42 L/min (660 GPH) at 0,9m (3ft) head. Stainless steel shaft, compact and easy to install. Tough thermoplastic ABS housing with detachable universal base plate with strainer and pin (for "T-slot") to attach a level switch for automatic operation. Replaceable cartridge motor. Easy maintenance and low power consumption. Including 19 mm (3/4") straight and elbow detachable discharge ports. Amperage 2,7 A, fuse size 5A. For pleasure boats from 6m (18 Ft) to 8m (25 Ft) length.