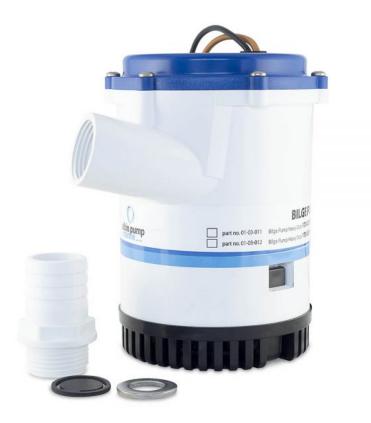

## Bilge Pump Heavy Duty 2250 GPH 24V

Submersible heavy duty bilge pump 24V with pump capacity 140 L/min (2250 GPH) and 120 L/min (1900 GPH) at 1m head. Stainless steel shaft, double ball bearings, mechanical seal, tough thermoplastic ABS housing and a robust long-life motor design. Universal base plate with strainer and pin (for "T-slot") to attach a level switch for automatic operation. Including check valve, 28,5mm (1.1/8") and 32mm (1.1/4") outlet ports. Amperage 6,5A, fuse size 9A. For pleasure or commercial boats above 12m (36 Ft) length. Interchangeable with Rule 2000, Johnson Pump 22084/32-2200-02.

SKU: 01-03-014. Category: Submersible Heavy Duty.

| Weight        | 0,9 kg/1 Lb                                                                                                        |
|---------------|--------------------------------------------------------------------------------------------------------------------|
| Dimensions    | 150/6L x 170/6.7H x 130/5W mm/in                                                                                   |
| Туре          | Heavy Duty Submersible                                                                                             |
| Certification | CE marked 94/25/ECC, ISO8846 Small Craft, Electromagnetic compatibility 89/336/EEC, EN51014 1993/radio disturbance |