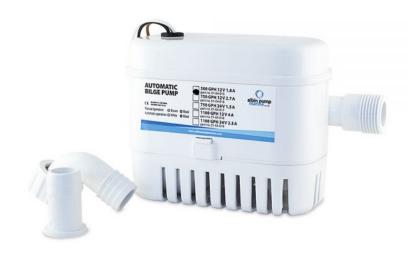

## **Automatic Bilge Pump 500 GPH 12V**

Fully automatic bilge pump 12V, automatic activation with a built in electrical level switch. Pump capacity 32 L/min (500 GPH) and 25 L/min (400 GPH) at 1m head. Stainless steel shaft, compact and easy to install. Tough thermoplastic ABS housing and removable base plate with strainer integrated. Easy maintenance and low power consumption. A three wire design allows for automatic, manual or override mode. Including 19 mm (3/4") straight and elbow detachable discharge ports. Amperage 1,8A. For pleasure boats up to 6m (20 Ft) length.