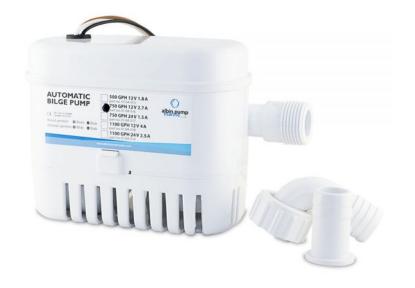

## Automatic Bilge Pump 750 GPH 24V

Fully automatic bilge pump 24V, automatic activation with a built in electrical level switch. Pump capacity 50 L/min (750 GPH) and 42 L/min (660 GPH) at 1m head. Stainless steel shaft, compact and easy to install. Tough thermoplastic ABS housing and removable base plate with strainer integrated. Easy maintenance and low power consumption. A three wire design allows for automatic, manual or override mode. Including 19 mm (3/4") straight and elbow detachable discharge ports. Amperage 1,5A. For pleasure boats from 6m (18 Ft) to 8m (25 Ft) length.

SKU: 01-04-017. Category: Submersible Automatic.

| Weight        | 0,45 kg/ 1 Lb                                                                                                      |
|---------------|--------------------------------------------------------------------------------------------------------------------|
| Dimensions    | 151/6L x 95/3.75H x 78/3W mm/in                                                                                    |
| Туре          | Automatic Submersible                                                                                              |
| Certification | CE marked 94/25/ECC, ISO8846 Small Craft, Electromagnetic compatibility 89/336/EEC, EN51014 1993/radio disturbance |