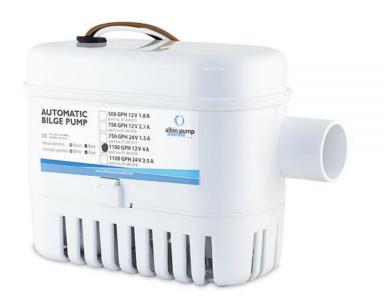

## **Automatic Bilge Pump 1100 GPH 24V**

Fully automatic bilge pump 24V, automatic activation with a built in electrical level switch. Pump capacity 75 L/min (1100 GPH) and 65 L/min (1000 GPH) at 1m head. Stainless steel shaft, compact and easy to install. Tough thermoplastic ABS housing and removable base plate with strainer integrated. Easy maintenance and low power consumption. A three wire design allows for automatic, manual or override mode. Fixed 30 mm (1.3/16") straight discharge port. 2,5A fuse. For pleasure boats from 8m (25 Ft) to 10m (30 Ft) length.