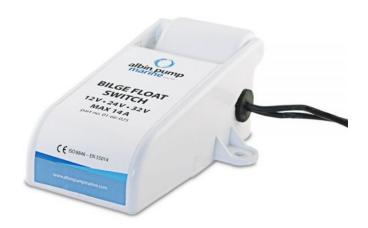

## Bilge Float Switch 12/24/30V

The 12/24/30V bilge float switch activates your bilgepump automatically when water exceeds the acceptable level and deactivate when water has been removed. For a fully automatic removal of your bilge water connect a switch to your electrical bilge pump. Safe removal of bilgewater when nobody is onboard, approved for 500 000 cycles. 14A.

SKU: 01-66-025. Category: Accessories.

| Weight        | 0,13 kg/.25 Lb                                                                                                     |
|---------------|--------------------------------------------------------------------------------------------------------------------|
| Туре          | Electric Switch                                                                                                    |
| Certification | CE marked 94/25/ECC, ISO8846 Small Craft, Electromagnetic compatibility 89/336/EEC, EN51014 1993/radio disturbance |