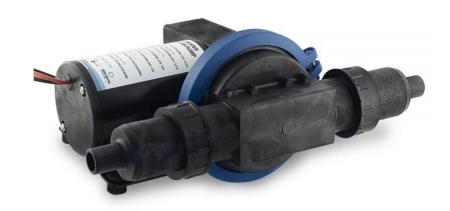

## Waste Water Diaphragm Pump 22L (5.8 GPM) 12V

Single chamber, self priming, diaphragm pump 12V for grey or bilge water. Shower drain, transfer or pump out. Capacity 22 L/min (5,8 GPM), flexible installation with 360 degree rotational ports. Quiet operation and low power consumption. Operates with no need for filter. Including 19mm (3/4") and 25mm (1") straight connectors. 4,5A fuse. Interchangeable with Johnson Pump 10-13350-03.