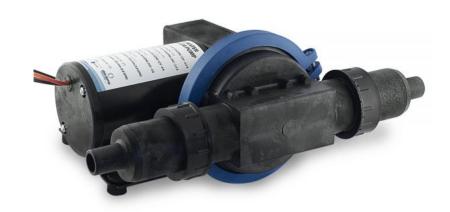

## Waste Water Diaphragm Pump 22L (5.8 GPM) 24V

Single chamber, self priming, diaphragm pump 24V for grey or bilge water. Shower drain, transfer or pump out. Capacity 22 L/min (5,8 GPM), flexible installation with 360 degree rotational ports. Quiet operation and low power consumption. Operates with no need for filter. Including 19mm (3/4") and 25mm (1") straight connectors. 2,5A fuse. Interchangeable with Johnson Pump 10-13350-04.