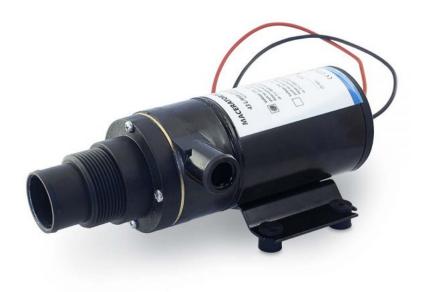

## Waste Water Macerator 43L (11.5 GPM) 12V

Macerator Pump 12V equipped with rotary cutter and impeller to discharge waste water with high capacity. Capacity 43 L/min (11,5 GMP) output at 4 m total head. Self priming up to 1,5 m vertical lift. Brass and stainless steel internal parts and pump body in thermo polymer with a long lasting impeller. Inlet port 38mm (1,5") and outlet 25mm (1"). Amperage 12A. Interchangeable with Jabsco 18590-2092, Johnson Pump 10-24453-04.