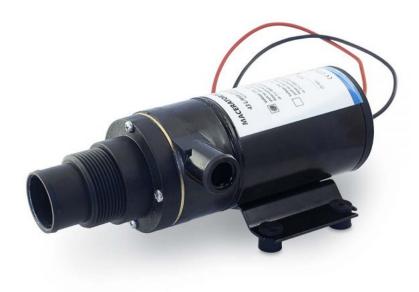

## Waste Water Macerator 43L (11.5 GPM) 24V

Macerator Pump 24V equipped with rotary cutter and impeller to discharge waste water with high capacity. Capacity 43 L/min (11,5 GMP) output at 4 m total head. Self priming up to 1,5 m vertical lift. Brass and stainless steel internal parts and pump body in thermo polymer with a long lasting impeller. Inlet port 38mm (1,5") and out 25mm (1"). Amperage 7A. Interchangeable with Jabsco 18590-2094, Johnson Pump 10-24453-05.