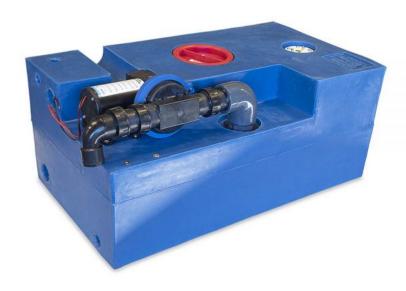

## 72L (19 G) Waste Water Tank CPL Diaphragm12V

Complete waste water tank kit with pump ready to install. Including a 72L (19 G) rectangular tank in reinforced polyethylene, waste water diaphragm pump 12V, gas vent, active carbon filter, control panel and probe for level control. Linear low density polyethylene is the best suited material for holding tanks because of resistance to corrosion and odor permeation.