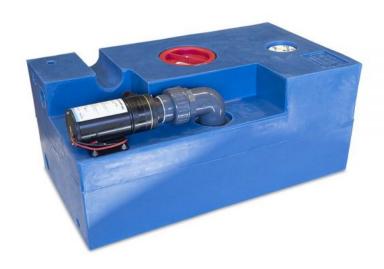

## 72L (19 G) Waste Water Tank CPL Macerator 12V

Complete waste water tank kit ready to install. Including a 72L (19 G) rectangular tank in reinforced polyethylene, waste water macerator pump 12V, gas vent, active carbon filter, control panel and probe for level control. Linear low density polyethylene is the best suited material for holding tanks because of resistance to corrosion and odor permeation.