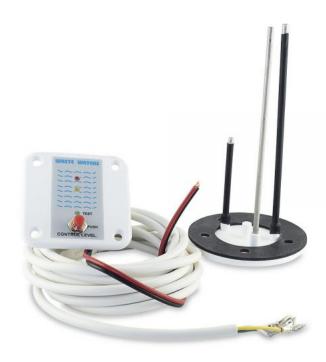

## Tank Level Indicator Kit 12/24V

Level indication panel 12/24V and tank probes in stainless steel for waste water tank. 3 scale LED to indicate when tank is almost full and full. Both probe holder and panel have VDO connections.

SKU: 03-66-012. Category: Accessories.

| Weight        | 0,1 kg/.25 Lb                                                                                                      |
|---------------|--------------------------------------------------------------------------------------------------------------------|
| Туре          | Control                                                                                                            |
| Certification | CE marked 94/25/ECC, ISO8846 Small Craft, Electromagnetic compatibility 89/336/EEC, EN51014 1993/radio disturbance |