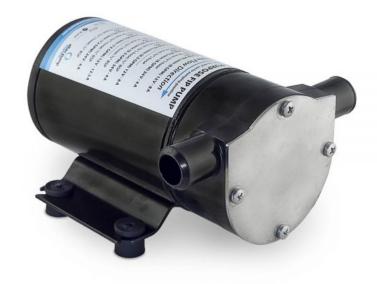

## **General Purpose Pump FIP F2 12V**

DC 12V F2 size FIP pump with capacity 30 L/min (8 GMP). Used for pumping water, oils and chemicals. Pump body in thermo polymer, stainless steel shaft and PN 06-01-009 Nitrile impeller. Port connections 19mm (1/2"), self priming up to 3m vertical lift. Reversible flow direction, 8A fuse. Interchangeable with Johnson Pump 10-24886-01.

SKU: 04-01-001. Category: DC Impeller Pumps.

| Weight        | 0,6 kg/1 Lb                                                                                                        |
|---------------|--------------------------------------------------------------------------------------------------------------------|
| Dimensions    | 160/6.3L x 90/3.5H x 120/4.7W mm/in                                                                                |
| Туре          | Reversible flow direction by changing polarity                                                                     |
| Certification | CE marked 94/25/ECC, ISO8846 Small Craft, Electromagnetic compatibility 89/336/EEC, EN51014 1993/radio disturbance |