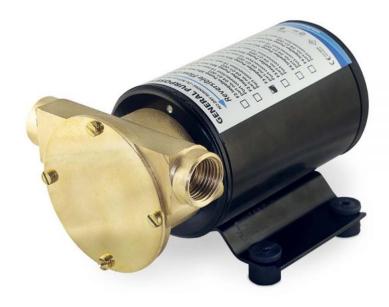

## **General Purpose Pump FIP F3 12V**

DC 12V F3 size FIP pump with capacity 35 L/min (9,3 GMP). Used for pumping water, oils and chemicals. Pump body in brass, stainless steel shaft and PN 06-01-009 Nitrile impeller. Port connections 19mm (1/2"), self priming up to 3m vertical lift. Reversible flow direction, 8A fuse. Interchangeable with Johnson Pump 10-24516-01.