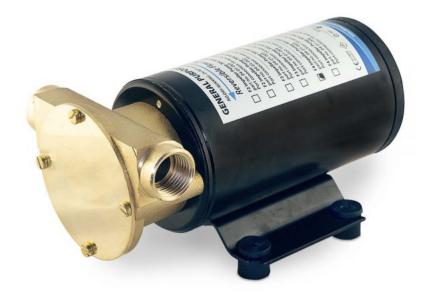

## General Purpose Pump FIP F4 12V

DC 12V F4 size FIP pump with capacity 45 L/min (12 GMP). Used for pumping water, oils and chemicals. Pump body in brass, stainless steel shaft and PN 06-01-009 Nitrile impeller. Port connections 19mm (1/2"), self priming up to 5m vertical lift. Reversible flow direction, 12,5A fuse. Interchangeable with Johnson Pump 10-24689-01.

SKU: 04-01-005. Category: DC Impeller Pumps.

| Weight        | 1 kg/2 Lb                                                                                                          |
|---------------|--------------------------------------------------------------------------------------------------------------------|
| Dimensions    | 180/7L x 90/3.5H x 120/4.7W mm/in                                                                                  |
| Туре          | Reversible flow direction by changing polarity                                                                     |
| Certification | CE marked 94/25/ECC, ISO8846 Small Craft, Electromagnetic compatibility 89/336/EEC, EN51014 1993/radio disturbance |