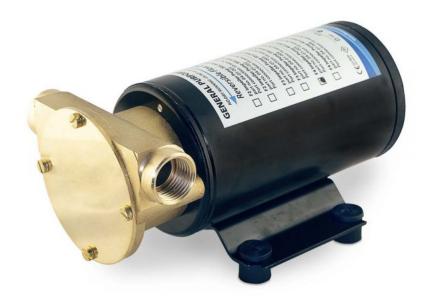

## **General Purpose Pump FIP F4 24V**

DC 24V F4 size FIP pump with capacity 45 L/min (12 GMP). Used for pumping water, oils and chemicals. Pump body in brass, stainless steel shaft and PN 06-01-009 Nitrile impeller. Port connections 19mm (1/2"), self priming up to 5m vertical lift. Reversible flow direction, 6A fuse. Interchangeable with Johnson Pump 10-24689-02.

SKU: 04-01-006. Category: DC Impeller Pumps.

| Weight        | 1 kg/2 Lb                                                                                                          |
|---------------|--------------------------------------------------------------------------------------------------------------------|
| Dimensions    | 180/7L x 90/3.5H x 120/4.7W mm/in                                                                                  |
| Туре          | Reversible flow direction by changing polarity                                                                     |
| Certification | CE marked 94/25/ECC, ISO8846 Small Craft, Electromagnetic compatibility 89/336/EEC, EN51014 1993/radio disturbance |