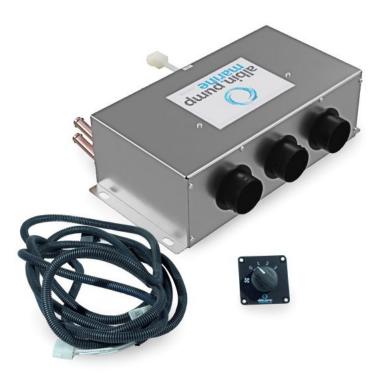

## Marine Defroster KIT 6kW 12V

Marine defroster/ heater with 6kW heater coil and double 12V radial blowers. Wiring harness, 4-step control panel and hose adapters included. Replacing PN09-01-003, please note the new dimensions.

SKU: 09-01-035. Category: Pleasure Boat Defrosters.

| Weight        | 5 kg/ 11 Lb                               |
|---------------|-------------------------------------------|
| Dimensions    | 440/17.3L x 130/5.12H x 220/8.67W mm/in   |
| Туре          | KIT- M compartment defroster/ heater      |
| Certification | CE approved according to marine standards |