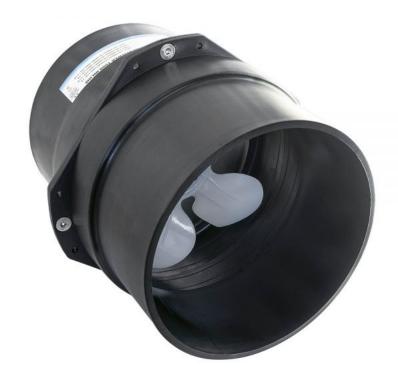

## Marine Air Blower 1000 Inline 250 12V

7" in-line mounted marine ventilation 12V axial blower with capacity 1000 m3 per h, 589 CFM. 178mm port connection and 250mm length. Sheltered blades from blower housing interference at tough installation. Compact 5 blade design to maximize performance. For continous duty. 7A fuse. Interchangeable with Vetus Vent17812A.