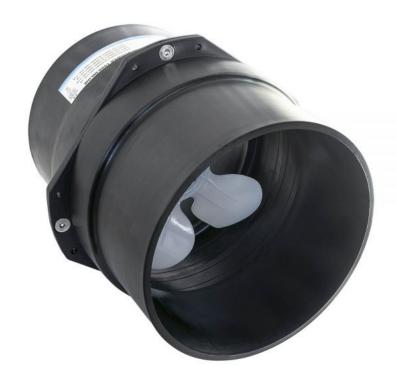

## Marine Air Blower 1000 Inline 250 24V

7" in-line mounted marine ventilation 24V axial blower with capacity 1000 m3 per h, 589 CFM. 178mm port connection and 250mm length. Sheltered blades from blower housing interference at tough installation. Compact 5 blade design to maximize performance. For continous duty. 3,5A fuse. Interchangeable with Vetus Vent17824A.