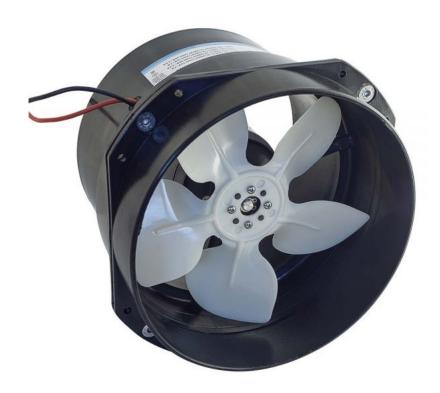

## Marine Air Blower 1000 Inline 165 12V

7" in-line mounted marine ventilation 12V axial blower with capacity 1000 m3 per h, 589 CFM. 178mm port connection and 165mm length. Sheltered blades from blower housing interference at tough installation. Compact 5 blade design to maximize performance. For continous duty. 7A fuse.

SKU: 10-01-013. Category: In-line.

| Weight        | 1,2 kg/2 Lb                                                                                                                                                        |
|---------------|--------------------------------------------------------------------------------------------------------------------------------------------------------------------|
| Dimensions    | 165/6.5L x 220/8.7H x 178/7W mm/in                                                                                                                                 |
| Туре          | 7" In-line                                                                                                                                                         |
| Certification | CE marked ISO 9097:1991 Marine (small craft electrical fans), ISO8846 1990 (ignition protection), ISO 10133 2000 (electrical systems), EN55014-1 2006 (2004/108EC) |