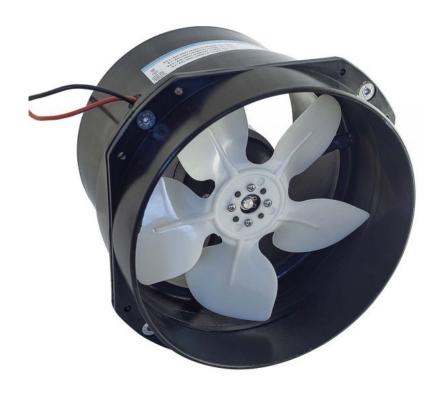

## Marine Air Blower 1000 Inline 165 24V

7" in-line mounted marine ventilation 24V axial blower with capacity 1000 m3 per h, 589 CFM. 178mm port connection and 165mm length. Sheltered blades from blower housing interference at tough installation. Compact 5 blade design to maximize performance. For continous duty. 3,5A fuse.

SKU: 10-01-014. Category: In-line.

| Weight        | 1,2 kg/2 Lb                                                                                                                                                        |
|---------------|--------------------------------------------------------------------------------------------------------------------------------------------------------------------|
| Dimensions    | 165/6.5L x 220/8.7H x 178/7W mm/in                                                                                                                                 |
| Туре          | 7" In-line                                                                                                                                                         |
| Certification | CE marked ISO 9097:1991 Marine (small craft electrical fans), ISO8846 1990 (ignition protection), ISO 10133 2000 (electrical systems), EN55014-1 2006 (2004/108EC) |