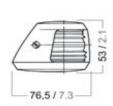

| Technical data             |                        |
|----------------------------|------------------------|
| Maximum ambient temperatur | re (°C) 45             |
| IP classification          | 4 5                    |
|                            |                        |
| Dimensions                 |                        |
| Net weight (kg)            | 0,1                    |
| Height (mm)                | 5 3                    |
| Gross weight (kg)          | 0,134                  |
| Length (mm)                | 7 7                    |
| Depth (mm)                 | 3 8                    |
|                            |                        |
| Body                       |                        |
| Colour of body             | Black                  |
| Body material              | Polycarbonate          |
|                            |                        |
| Optic                      |                        |
| Material of diffuser       | Polycarbonate          |
| Angle of visibility (°)    | 112.5 (Port/Starboard) |
| Visibility (nm)            | 1                      |

## Drawings