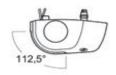

| Technical data             |                        |
|----------------------------|------------------------|
| Maximum ambient temperatur | re (°C) 45             |
| IP classification          | 4 5                    |
|                            |                        |
| Dimensions                 |                        |
| Net weight (kg)            | 0,1                    |
| Height (mm)                | 5 3                    |
| Gross weight (kg)          | 0,134                  |
| Length (mm)                | 7 7                    |
| Depth (mm)                 | 3 8                    |
|                            |                        |
| Body                       |                        |
| Colour of body             | Black                  |
| Body material              | Polycarbonate          |
|                            |                        |
| Optic                      |                        |
| Material of diffuser       | Polycarbonate          |
| Angle of visibility (°)    | 112.5 (Port/Starboard) |
| Visibility (nm)            | 1                      |

## Drawings