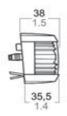

| Technical data             |                        |
|----------------------------|------------------------|
| Maximum ambient temperatur | re (°C) 45             |
| IP classification          | 4 5                    |
|                            |                        |
| Dimensions                 |                        |
| Net weight (kg)            | 0,1                    |
| Height (mm)                | 5 3                    |
| Gross weight (kg)          | 0,134                  |
| Length (mm)                | 7 7                    |
| Depth (mm)                 | 3 8                    |
|                            |                        |
| Body                       |                        |
| Colour of body             | Black                  |
| Body material              | Polycarbonate          |
|                            |                        |
| Optic                      |                        |
| Material of diffuser       | Polycarbonate          |
| Angle of visibility (°)    | 112.5 (Port/Starboard) |
| Visibility (nm)            | 1                      |

## Drawings