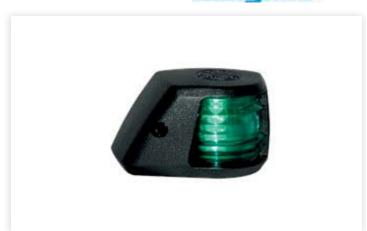

#### 20 STARBOARD, 12 V, BLACK, SIDE-MOUNT

Series 20 is specially designed for motor boats < 12 m / 39 ft. lenght. The lights are easy to fit. This series is available for all markets worldwide. Please note that not all articles are sold in the USA or in all other markets.

#### 20 STARBOARD, 12 V, BLACK, SIDE-MOUNT

Series 20 is specially designed for motor boats < 12 m / 39 ft. lenght. The lights are easy to fit. This series is available for all markets worldwide. Please note that not all articles are sold in the USA or in all other markets. .