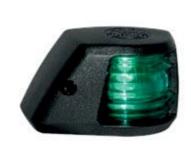

#### 20 STARBOARD, 12 V, BLACK, SIDE-MOUNT

Series 20 is specially designed for motor boats < 12 m / 39 ft. lenght. The lights are easy to fit. This series is available for all markets worldwide. Please note that not all articles are sold in the USA or in all other markets.

#### 20 STARBOARD, 12 V, BLACK, SIDE-MOUNT

Series 20 is specially designed for motor boats < 12 m / 39 ft. lenght. The lights are easy to fit. This series is available for all markets worldwide. Please note that not all articles are sold in the USA or in all other markets. .