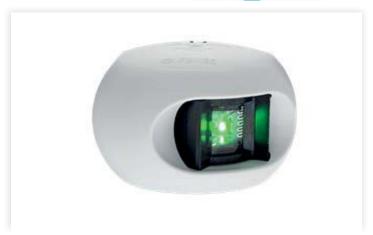

### 33 STARBOARD 12 V, WHITE

<u>LED navigation light for power and sail boats up to 20 m (65 ft).</u>
Attractive and sleek design. Absolutely maintenance free. Completely sealed. This series is available only for the US market.

### 33 STARBOARD 12 V, WHITE

LED navigation light for power and sail boats up to 20 m (65 ft). Attractive and sleek design. Absolutely maintenance free. Completely sealed. This series is available only for the US market.