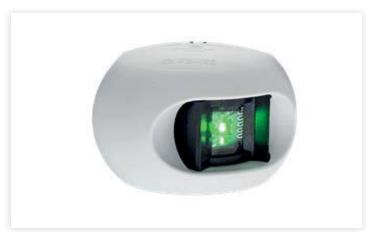

### 33 STARBOARD 12 V, WHITE

<u>LED navigation light for power and sail boats up to 20 m (65 ft).</u>
Attractive and sleek design. Absolutely maintenance free. Completely sealed. This series is available only for the US market.

### 33 STARBOARD 12 V, WHITE

LED navigation light for power and sail boats up to 20 m (65 ft). Attractive and sleek design. Absolutely maintenance free. Completely sealed. This series is available only for the US market.