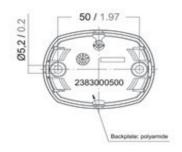

Polycarbonate |

| Electrical data          |            |
|--------------------------|------------|
| Maximum voltage +10% (V) | 1 2        |
| Minimum Voltage -10% (V) | 1 2        |
|                          |            |
| Light data               |            |
| Light source             | LED        |
| Lamp power (W)           | 1.5        |
|                          |            |
| Termination              |            |
| Ready for mounting       | side-mount |
|                          |            |



## Series 33 3830102000

### 33 STARBOARD 12 V, WHITE

LED navigation light for power and sail boats up to 20 m (65 ft). Attractive and sleek design. Absolutely maintenance free. Completely sealed. This series is available only for the US market.















# Drawings