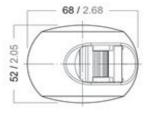

| Polycarbonate |

| Electrical data          |            |
|--------------------------|------------|
| Maximum voltage +10% (V) | 1 2        |
| Minimum Voltage -10% (V) | 1 2        |
|                          |            |
| Light data               |            |
| Light source             | LED        |
| Lamp power (W)           | 1.5        |
|                          |            |
| Termination              |            |
| Ready for mounting       | side-mount |
|                          |            |



## Series 33 3830102000

### 33 STARBOARD 12 V, WHITE

LED navigation light for power and sail boats up to 20 m (65 ft). Attractive and sleek design. Absolutely maintenance free. Completely sealed. This series is available only for the US market.















# Drawings