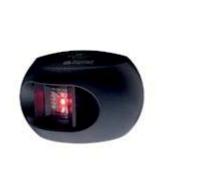

## Series 33 3831002000

#### 33 PORT 12 V, BLACK

<u>LED navigation light for power and sail boats up to 20 m (65 ft).</u>
Attractive and sleek design. Absolutely maintenance free. Completely sealed. This series is available only for the US market.