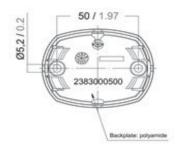

l     | Polycarbonate |
| ,                 | ,             |

| Electrical data          |            |
|--------------------------|------------|
| Maximum voltage +10% (V) | 1 2        |
| Minimum Voltage -10% (V) | 1 2        |
|                          |            |
| Light data               |            |
| Light source             | LED        |
| Lamp power (W)           | 1.5        |
|                          |            |
| Termination              |            |
| Ready for mounting       | side-mount |



## Series 33 3831002000

#### 33 PORT 12 V, BLACK

LED navigation light for power and sail boats up to 20 m (65 ft). Attractive and sleek design. Absolutely maintenance free. Completely sealed. This series is available only for the US market.















# Drawings