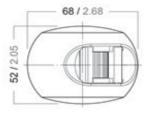

ial     | Polycarbonate |
| ,                 | ,             |

| Electrical data          |            |
|--------------------------|------------|
| Maximum voltage +10% (V) | 1 2        |
| Minimum Voltage -10% (V) | 1 2        |
|                          |            |
| Light data               |            |
| Light source             | LED        |
| Lamp power (W)           | 1.5        |
|                          |            |
| Termination              |            |
| Ready for mounting       | side-mount |



## Series 33 3831002000

#### 33 PORT 12 V, BLACK

LED navigation light for power and sail boats up to 20 m (65 ft). Attractive and sleek design. Absolutely maintenance free. Completely sealed. This series is available only for the US market.















# Drawings