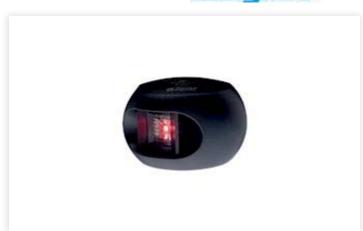

## Series 33 3831002000

#### 33 PORT 12 V, BLACK

LED navigation light for power and sail boats up to 20 m (65 ft). Attractive and sleek design. Absolutely maintenance free. Completely sealed. This series is available only for the US market.