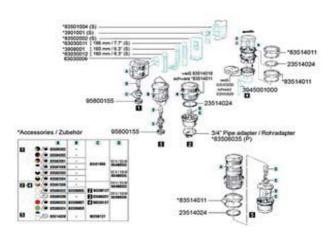

nt                   |
|                         |                              |
| Remarks                 |                              |
| Remarks                 | For ships < 50 m / < 164 ft. |



## Series 40 3502002000

## Asignal

### 40 STERN, 12 V, BLACK, SIDE-MOUNT

Navigation lights - in a traditional and robust housing. This series is available for all markets worldwide. Please note that not all articles are sold in the USA or in all other markets.



















# Drawings









# Series 40 3502002000

## Asignal

### 40 STERN, 12 V, BLACK, SIDE-MOUNT

Navigation lights - in a traditional and robust housing. This series is available for all markets worldwide. Please note that not all articles are sold in the USA or in all other markets.

















# Drawings