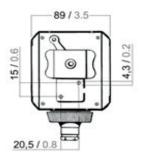

| Technical data                   |               |
|----------------------------------|---------------|
| Maximum ambient temperature (°C) | 4 5           |
| IP classification                | 5 6           |
| Dimensions                       |               |
| Net weight (kg)                  | 0,3           |
| Height (mm)                      | 130           |
| Width (mm)                       | 8 9           |
| Depth (mm)                       | 8 0           |
| Gross weight (kg)                | 0,442         |
| Body                             |               |
| Colour of body                   | Black         |
| Body material                    | Polycarbonate |
|                                  |               |
| Optic                            |               |
| Angle of visibility (°)          | 135 (Stern)   |
| Visibility (nm)                  | 2             |
| Material of diffuser             | Plastic       |

# Drawings