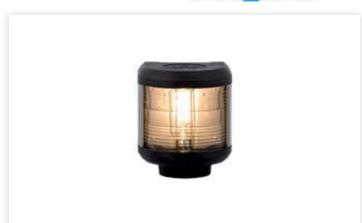

### 40 STERN, 12 V, BLACK, SIDE-MOUNT

Navigation lights - in a traditional and robust housing.

<u>This series is available for all markets worldwide.</u> Please note that not all articles are sold in the USA or in all other markets.

### 40 STERN, 12 V, BLACK, SIDE-MOUNT

Navigation lights - in a traditional and robust housing. This series is available for all markets worldwide. Please note that not all articles are sold in the USA or in all other markets.