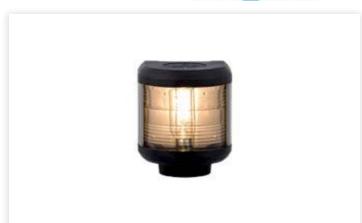

### 40 STERN, 12 V, BLACK, SIDE-MOUNT

Navigation lights - in a traditional and robust housing.

<u>This series is available for all markets worldwide.</u> Please note that not all articles are sold in the USA or in all other markets.

### 40 STERN, 12 V, BLACK, SIDE-MOUNT

Navigation lights - in a traditional and robust housing. This series is available for all markets worldwide. Please note that not all articles are sold in the USA or in all other markets.