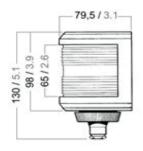

| Technical data                   |               |
|----------------------------------|---------------|
| Maximum ambient temperature (°C) | 4 5           |
| IP classification                | 5 6           |
| Dimensions                       |               |
| Net weight (kg)                  | 0,3           |
| Height (mm)                      | 130           |
| Width (mm)                       | 8 9           |
| Depth (mm)                       | 8 0           |
| Gross weight (kg)                | 0,442         |
| Body                             |               |
| Colour of body                   | Black         |
| Body material                    | Polycarbonate |
|                                  |               |
| Optic                            |               |
| Angle of visibility (°)          | 135 (Stern)   |
| Visibility (nm)                  | 2             |
| Material of diffuser             | Plastic       |

| Electrical data         |                              |
|-------------------------|------------------------------|
| Maximum voltage +10% (V | 1 2                          |
| Minimum Voltage -10% (V | 1 2                          |
|                         |                              |
| Light data              |                              |
| Number of lamps         | 1                            |
| Lamp base               | BAY 15d                      |
| Lamp power (W)          | 1 0                          |
| Light source            | Bulb                         |
|                         |                              |
| Termination             |                              |
| Optic                   | White lens                   |
| Ready for mounting      | side-mount                   |
|                         |                              |
| Remarks                 |                              |
| Remarks                 | For ships < 50 m / < 164 ft. |