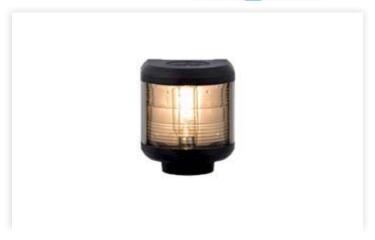

### 40 STERN, 12 V, BLACK, SIDE-MOUNT

Navigation lights - in a traditional and robust housing.

<u>This series is available for all markets worldwide.</u> Please note that not all articles are sold in the USA or in all other markets.

| Technical data                   |               |
|----------------------------------|---------------|
| Maximum ambient temperature (°C) | 4 5           |
| IP classification                | 5 6           |
| Dimensions                       |               |
| Net weight (kg)                  | 0,3           |
| Height (mm)                      | 130           |
| Width (mm)                       | 8 9           |
| Depth (mm)                       | 8 0           |
| Gross weight (kg)                | 0,442         |
| Body                             |               |
| Colour of body                   | Black         |
| Body material                    | Polycarbonate |
|                                  |               |
| Optic                            |               |
| Angle of visibility (°)          | 135 (Stern)   |
| Visibility (nm)                  | 2             |
| Material of diffuser             | Plastic       |

| Electrical data         |                              |
|-------------------------|------------------------------|
| Maximum voltage +10% (V | 1 2                          |
| Minimum Voltage -10% (V | 1 2                          |
|                         |                              |
| Light data              |                              |
| Number of lamps         | 1                            |
| Lamp base               | BAY 15d                      |
| Lamp power (W)          | 1 0                          |
| Light source            | Bulb                         |
|                         |                              |
| Termination             |                              |
| Optic                   | White lens                   |
| Ready for mounting      | side-mount                   |
|                         |                              |
| Remarks                 |                              |
| Remarks                 | For ships < 50 m / < 164 ft. |