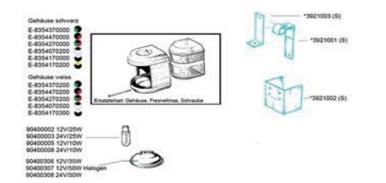

ur or otherwise differ from the image displayed.

\_\_\_\_\_ These





### Photos







## Series 41 3540002000

Asignal

#### 41 MASTHEAD, 12 V, BLACK, SIDE-MOUNT

This is a sample image. This article may be of different colour or otherwise differ from the image displayed.

These navigation lights are designed for direct mounting on sailboats and powerboats. This series is available for all markets worldwide.





## Drawings









# Series 41 3540002000

Asignal

#### 41 MASTHEAD, 12 V, BLACK, SIDE-MOUNT

This is a sample image. This article may be of different colour or otherwise differ from the image displayed.

\_\_\_\_\_\_ These navigation lights are designed for direct mounting on sailboats and powerboats. This series is available for all markets worldwide.





## Drawings





\*Accessories / Zubehor