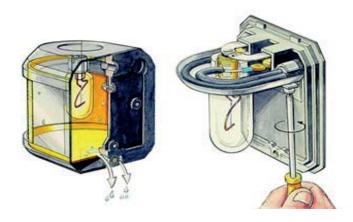

lour or otherwise differ from the image displayed.

\_\_\_\_\_ These





### Photos







## Series 41 3540002000

Asignal

#### 41 MASTHEAD, 12 V, BLACK, SIDE-MOUNT

This is a sample image. This article may be of different colour or otherwise differ from the image displayed.

These navigation lights are designed for direct mounting on sailboats and powerboats. This series is available for all markets worldwide.





## Drawings









# Series 41 3540002000

Asignal

#### 41 MASTHEAD, 12 V, BLACK, SIDE-MOUNT

This is a sample image. This article may be of different colour or otherwise differ from the image displayed.

\_\_\_\_\_\_ These navigation lights are designed for direct mounting on sailboats and powerboats. This series is available for all markets worldwide.





## Drawings





\*Accessories / Zubehor