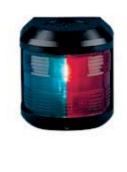

#### 41 MASTHEAD, 12 V, BLACK, SIDE-MOUNT

This is a sample image. This article may be of different colour or otherwise differ from the image displayed.

These navigation lights are designed for direct mounting on sailboats and powerboats. This series is available for all markets worldwide.

#### 41 MASTHEAD, 12 V, BLACK, SIDE-MOUNT

This is a sample image. This article may be of different colour or otherwise differ from the image displayed.

\_\_\_\_\_ These

#### 41 MASTHEAD, 12 V, BLACK, SIDE-MOUNT

This is a sample image. This article may be of different colour or otherwise differ from the image displayed.

\_\_\_\_\_\_ These navigation lights are designed for direct mounting on sailboats and powerboats. This series is available for all markets worldwide.