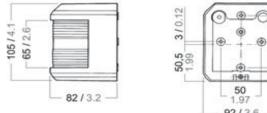

| Technical data                   | Electrical    |            |
|----------------------------------|---------------|------------|
| Maximum ambient temperature (°C) | 4 5           | Maximum    |
| IP classification                | 5 6           | Minimum    |
|                                  |               |            |
| Dimensions                       |               | Light data |
| Height (mm)                      | 105           | Number o   |
| Net weight (kg)                  | 0,3           | Lamp pow   |
| Width (mm)                       | 9 2           | Lamp bas   |
| Gross weight (kg)                | 0,402         | Light sour |
| Depth (mm)                       | 8 2           |            |
|                                  |               | Terminati  |
| Body                             |               | Optic      |
| Colour of body                   | Black         | Ready for  |
| Body material                    | Polycarbonate |            |
|                                  | 2             | Remarks    |
| Ontic                            |               | Damaarka   |

## Drawings

## Drawings

\*Accessories / Zubehor