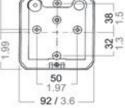

| Technical data                   | Electrical    |            |
|----------------------------------|---------------|------------|
| Maximum ambient temperature (°C) | 4 5           | Maximum    |
| IP classification                | 5 6           | Minimum    |
|                                  |               |            |
| Dimensions                       |               | Light data |
| Height (mm)                      | 105           | Number o   |
| Net weight (kg)                  | 0,3           | Lamp pow   |
| Width (mm)                       | 9 2           | Lamp bas   |
| Gross weight (kg)                | 0,402         | Light sour |
| Depth (mm)                       | 8 2           |            |
|                                  |               | Terminati  |
| Body                             |               | Optic      |
| Colour of body                   | Black         | Ready for  |
| Body material                    | Polycarbonate |            |
|                                  | 2             | Remarks    |
| Ontic                            |               | Damaarka   |

## Drawings

## Drawings

\*Accessories / Zubehor