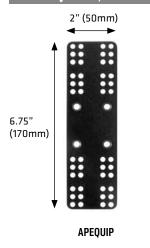

## **Package Contents:**

- (1) APEQUIP Metal Equipment Mounting Plate
- (1) RM2XAMPS Robust Series 4-Hole AMPS Mounting Pedestal with 4-Hole AMPS Head

**Optional:** Attach other various accessories to RMEQUIP, including batteries, CB radios, and audio receivers. The plate can also be used as a splitter plate.

**NOTE:** 4 center holes are recessed and in 4-hole AMPS pattern; spaced at 30.17mm x 38.05mm (measured as the center-to-center distance between holes)

• Attach the pedestal to the mounting surface through the AMPS base plate. Choose the screws (not included) that will work best on the chosen mounting surface.