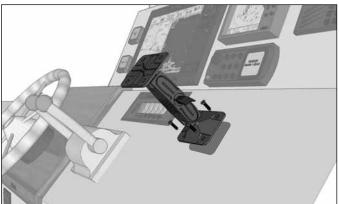

3 Attach your electronic fishfinder or other marine radio to the mounting plate through the AMPS base plate. Choose the screws (not included) that will work best to mount your device.

2 Using a screwdriver and/or drill, attach the mounting plate to the pedestal using 4 bolts (not included).