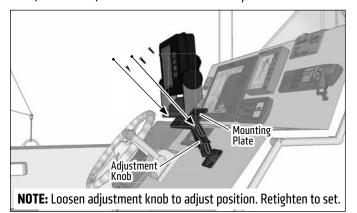

3 Attach your electronic fishfinder or other marine radio to the mounting plate through the AMPS base plate. Choose the screws (not included) that will work best to mount your device.

2 Using a screwdriver and/or drill, attach the mounting plate to the pedestal using 4 bolts (not included).