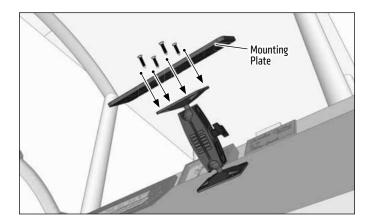

3 Attach your electronic fishfinder or other marine radio to the mounting plate through the AMPS base plate. Choose the screws (not included) that will work best to mount your device.

2 Using a screwdriver and/or drill, attach the mounting plate to the pedestal using 4 bolts (not included).