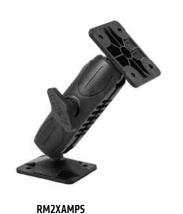

## **Package Contents:**

- (1) APEQUIP Metal Equipment Mounting Plate
- (1) RM2XAMPS Robust Series 4-Hole AMPS Mounting Pedestal with 4-Hole AMPS Head

**Optional:** Attach other various accessories to RMEQUIP, including batteries, CB radios, and audio receivers. The plate can also be used as a splitter plate.