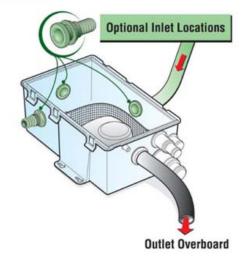

## Shower Sump Pump Systems

Attwood's shower sump systems deliver the performance you've been asking for. Choose from Standard Box or Large Box sizes. Offering fast water flow into and out of sump. The lid snaps in to allow quick installation (and removal for cleaning) and includes a gasket to seal the sump box against overflow. The sump box even includes an air vent to prevent air locks. Meets or exceeds all applicable standards of the ABYC and USCG.