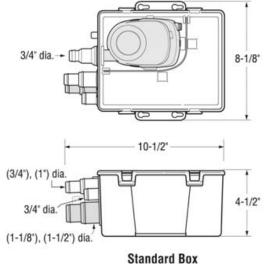

|          | GPH Output @ Design Voltage<br>13.6 VDC |         | GPH Output @ Nominal Voltage<br>12.0 VDC |       |         |         |
|---------|----------|-----------------------------------------|---------|------------------------------------------|-------|---------|---------|
| Model   | Amp Draw | O ft.                                   | 3.3 ft. | 6.7 ft.                                  | 0 ft. | 3.3 ft. | 6.7 ft. |
| 500 GPH | 1.4      | 420                                     | 360     | 215                                      | 385   | 290     | 130     |
| 750 GPH | 2.5      | 650                                     | 500     | 385                                      | 570   | 420     | 290     |

Performance for 24-Volt version is the same (Uses 2 Amp Fuses)

## Dimensions





Large Box