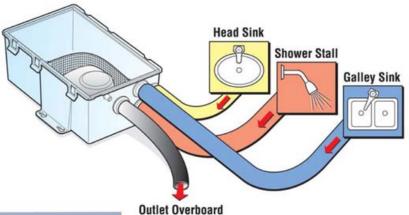

## Shower Sump Pump Systems

Attwood's shower sump systems deliver the performance you've been asking for. Choose from Standard Box or Large Box sizes. Offering fast water flow into and out of sump. The lid snaps in to allow quick installation (and removal for cleaning) and includes a gasket to seal the sump box against overflow. The sump box even includes an air vent to prevent air locks. Meets or exceeds all applicable standards of the ABYC and USCG.