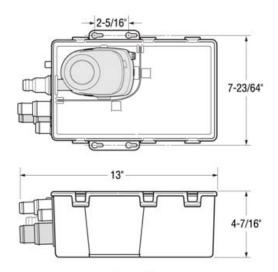

| GPH Output @ Design Voltage<br>13.6 VDC |         | GPH Output @ Nominal Voltage<br>12.0 VDC |       |         |         |
|---------|----------|-----------------------------------------|---------|------------------------------------------|-------|---------|---------|
| Model   | Amp Draw | O ft.                                   | 3.3 ft. | 6.7 ft.                                  | 0 ft. | 3.3 ft. | 6.7 ft. |
| 500 GPH | 1.4      | 420                                     | 360     | 215                                      | 385   | 290     | 130     |
| 750 GPH | 2.5      | 650                                     | 500     | 385                                      | 570   | 420     | 290     |

Performance for 24-Volt version is the same (Uses 2 Amp Fuses)

## Dimensions





Large Box