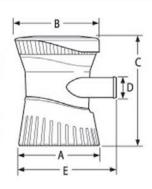

## **Pump Dimensions**

| Model No. | Α      | В      | C      | D           | E      |
|-----------|--------|--------|--------|-------------|--------|
| T500      | 2-3/4" | 2-7/8" | 3-5/8" | 3/4" I.D.   | 3-1/8" |
| T800      | 3-1/8" | 3-1/4" | 4-3/8" | 3/4" I.D.   | 3-1/2" |
| T1200     | 3-1/8" | 3-1/4" | 4-3/8" | 1-1/8" I.D. | 3-3/4" |