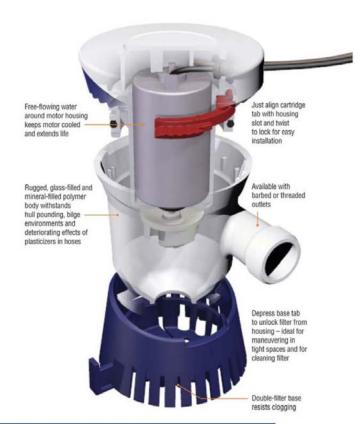

## **TSUNAMI**BILGE PUMPS

With their innovative engineering and compact design, Tsunami pumps deliver high output from a small package. We use the most advanced material available, including the best quality bearings and state-of-the-art brushes, alloys and magnets. Our patented shaft seal prevents leaks caused by misalignment and our caulked and tinned wiring eliminates wicking, prevents water damage and resists corrosion.