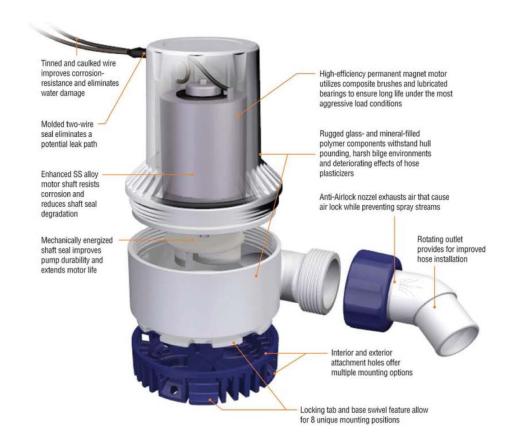

## **HEAVY-DUTY**BILGE PUMPS

Integrates the highest quality bearings, brushes, alloys and magnets designed to withstand extreme usage cycles. Pump also employs an exclusive shaft and motor compartment, reducing wear and significantly extending pump life. Advanced resin compositions incorporated into exterior to resist chemicals such as engine oil, aggressive detergents and hose plasticisers. Attwood's Heavy Duty Bilge has unsurpassed durability and efficiency in a compact design to ensure electrical energy is converted to the pump rather than excess heat.