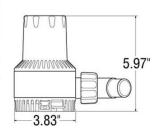

## **Specifications**

|              |                  | GPH Output @ Design Voltage 13.6 VDC |       |            |            | GPH Output @ Nominal Voltage 12.0 VDC |             |       |         |         |             |              |             |
|--------------|------------------|--------------------------------------|-------|------------|------------|---------------------------------------|-------------|-------|---------|---------|-------------|--------------|-------------|
| Model<br>No. | Rated<br>Voltage | Amp<br>Draw                          | 0 ft. | 3.3<br>ft. | 6.7<br>ft. | Max<br>Head                           | Amp<br>Draw | 0 ft. | 3.3 ft. | 6.7 ft. | Max<br>Head | Fuse<br>Size | Hose Size   |
| HD1700       | 12               | 5.7                                  | 1700  | 1300       | 950        | 12 ft.                                | 5.1         | 1500  | 1100    | 800     | 11 ft.      | 10-amp       | 1-1/8" I.D. |
| HD2000       | 12               | 6.6                                  | 2000  | 1600       | 1230       | 17 ft.                                | 6           | 1800  | 1500    | 1200    | 16 ft.      | 12-amp       | 1-1/8" I.D. |
|              | 24               | 3.5                                  | 2000  | 1600       | 1230       | 17 ft.                                | 2.9         | 1800  | 1500    | 1200    | 16 ft.      | 7-amp        | 1-1/8" I.D. |