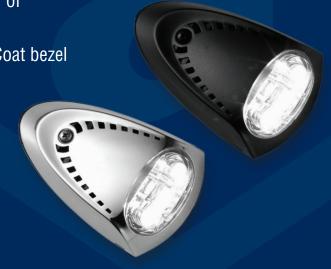

### Safe docking made simple and sophisticated.

• Easy, do-it-yourself installation with virtually no hull intrusion

 Small light size allows for a clean look and variety of mounting options

Available with a Stainless Steel or Black Powder Coat bezel