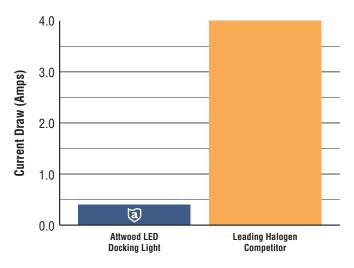

#### **BRIGHTER LIGHT & WIDER BEAM**

Compared to its 55-watt halogen competition, the Attwood Surface Mount LED Docking Light draws a fraction of the power while producing a brighter output. The Attwood product also transmits light in a much broader pattern as opposed to a narrow beam generated by today's competitors. Simply put, Attwood's docking light performs like a true "docking light" instead of a narrow-beam headlight.