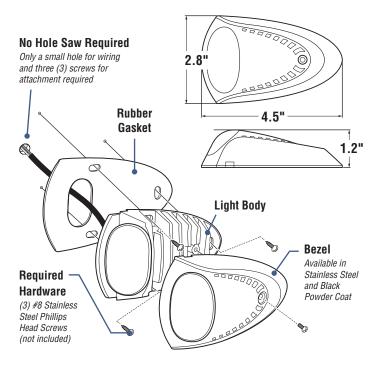

#### **EASIER SURFACE MOUNT INSTALLATION**

Power draw and performance are important, but what about assembly? At 1.2" thick, the lights are designed to be mounted directly to the surface of the hull. With only a small hole for wiring and three (3) screws for attachment, Attwood's surface mount design makes installation quick and uncomplicated. This new LED Docking Light allows for fewer hull cuts and minimal intrusion while producing results that are reliable and attractive.