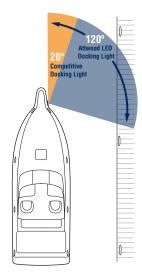

#### **BRIGHTER LIGHT & WIDER BEAM**

Compared to its 55-watt halogen competition, the Attwood Surface Mount LED Docking Light draws a fraction of the power while producing a brighter output. The Attwood product also transmits light in a much broader pattern as opposed to a narrow beam generated by today's competitors. Simply put, Attwood's docking light performs like a true "docking light" instead of a narrow-beam headlight.