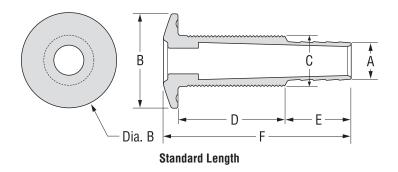

## Stainless Steel Straight Thru-Hulls, Barbed Specifications:

| <b>A</b><br>Hose<br>Size | <b>B</b><br>Flange<br>Dia. | <b>C</b><br>Thread<br>O.D. | <b>D</b><br>Thread<br>Length | <b>E</b><br>Barb<br>Length | <b>F</b><br>Total<br>Length | Bulk<br>without<br>Gasket | Bulk<br>with<br>Gasket | Aftermarket<br>Packaging** |
|--------------------------|----------------------------|----------------------------|------------------------------|----------------------------|-----------------------------|---------------------------|------------------------|----------------------------|
| SHORT LENGTH             |                            |                            |                              |                            |                             |                           |                        |                            |
| 5/8" I.D.                | 1-7/8"                     | 1"                         | 1"                           | 1"                         | 2-1/4"                      | 66540-1                   | 66540G1                | 66540-3                    |
| 3/4" I.D.                | 1-7/8"                     | 1"                         | 1"                           | 1"                         | 2-1/2"                      | 66541-1                   | 66541G1                | 66541-3                    |
| 1" I.D.                  | 2-1/4"                     | 1-3/8"                     | 1-1/8"                       | 1"                         | 2-1/2"                      | 66542-1                   | 66542G1                | 66542-3                    |
| 1-1/8" I.D.              | 2-1/4"                     | 1-3/8"                     | 1-1/4"                       | 1"                         | 2-1/2"                      | 66543-1                   | 66543G1                | 66543-3                    |
| 1-1/4" I.D.              | 2-1/4"                     | 1-5/8"                     | 1-1/4"                       | 1"                         | 2-5/8"                      | 66544-1                   | 66544G1                | 66544-3                    |
| 1-1/2" I.D.              | 3"                         | 1-7/8"                     | 1-1/4"                       | 1-1/2"                     | 3-1/8"                      | 66545-1                   | 66545G1                | 66545-3                    |
| STANDARD LENGTH          |                            |                            |                              |                            |                             |                           |                        |                            |
| 5/8" I.D.                | 1-7/8"                     | 1"                         | 2"                           | 1-1/4"                     | 3-3/4"                      | 66546-1                   | 66546G1                | 66546-3                    |
| 3/4" I.D.                | 1-7/8"                     | 1"                         | 2"                           | 1-1/4"                     | 3-3/4"                      | 66547-1                   | 66547G1                | 66547-3                    |
| 1" I.D.                  | 2-1/4"                     | 1-3/8"                     | 2-1/4"                       | 1-1/4"                     | 3-7/8"                      | 66548-1                   | 66548G1                | 66548-3                    |
| 1-1/8" I.D.              | 2-1/4"                     | 1-3/8"                     | 2-3/8"                       | 1-1/4"                     | 3-7/8"                      | 66549-1                   | 66549G1                | 66549-3                    |
| 1-1/4" I.D.              | 2-1/4"                     | 1-5/8"                     | 2-1/2"                       | 1-1/4"                     | 4-1/4"                      | 66550-1                   | 66550G1                | 66550-3                    |
| 1-1/2" I.D.              | 3"                         | 1-7/8"                     | 2-1/2"                       | 1-1/4"                     | 4-1/8"                      | 66551-1                   | 66551G1                | 66551-3                    |
| 2" I.D.                  | 3"                         | 2-3/8"                     | 2-1/2"                       | 1-3/4"                     | 4-5/8"                      | 66552-1                   | 66552G1                | _                          |