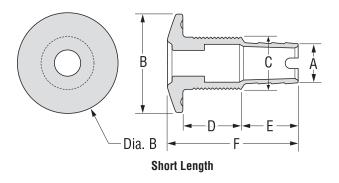

## Stainless Steel Straight Thru-Hulls, Barbed Specifications:

| <b>A</b><br>Hose<br>Size | <b>B</b><br>Flange<br>Dia. | <b>C</b><br>Thread<br>O.D. | <b>D</b><br>Thread<br>Length | <b>E</b><br>Barb<br>Length | <b>F</b><br>Total<br>Length | Bulk<br>without<br>Gasket | Bulk<br>with<br>Gasket | Aftermarket<br>Packaging** |
|--------------------------|----------------------------|----------------------------|------------------------------|----------------------------|-----------------------------|---------------------------|------------------------|----------------------------|
| SHORT LENGTH             |                            |                            |                              |                            |                             |                           |                        |                            |
| 5/8" I.D.                | 1-7/8"                     | 1"                         | 1"                           | 1"                         | 2-1/4"                      | 66540-1                   | 66540G1                | 66540-3                    |
| 3/4" I.D.                | 1-7/8"                     | 1"                         | 1"                           | 1"                         | 2-1/2"                      | 66541-1                   | 66541G1                | 66541-3                    |
| 1" I.D.                  | 2-1/4"                     | 1-3/8"                     | 1-1/8"                       | 1"                         | 2-1/2"                      | 66542-1                   | 66542G1                | 66542-3                    |
| 1-1/8" I.D.              | 2-1/4"                     | 1-3/8"                     | 1-1/4"                       | 1"                         | 2-1/2"                      | 66543-1                   | 66543G1                | 66543-3                    |
| 1-1/4" I.D.              | 2-1/4"                     | 1-5/8"                     | 1-1/4"                       | 1"                         | 2-5/8"                      | 66544-1                   | 66544G1                | 66544-3                    |
| 1-1/2" I.D.              | 3"                         | 1-7/8"                     | 1-1/4"                       | 1-1/2"                     | 3-1/8"                      | 66545-1                   | 66545G1                | 66545-3                    |
| STANDARD LENGTH          |                            |                            |                              |                            |                             |                           |                        |                            |
| 5/8" I.D.                | 1-7/8"                     | 1"                         | 2"                           | 1-1/4"                     | 3-3/4"                      | 66546-1                   | 66546G1                | 66546-3                    |
| 3/4" I.D.                | 1-7/8"                     | 1"                         | 2"                           | 1-1/4"                     | 3-3/4"                      | 66547-1                   | 66547G1                | 66547-3                    |
| 1" I.D.                  | 2-1/4"                     | 1-3/8"                     | 2-1/4"                       | 1-1/4"                     | 3-7/8"                      | 66548-1                   | 66548G1                | 66548-3                    |
| 1-1/8" I.D.              | 2-1/4"                     | 1-3/8"                     | 2-3/8"                       | 1-1/4"                     | 3-7/8"                      | 66549-1                   | 66549G1                | 66549-3                    |
| 1-1/4" I.D.              | 2-1/4"                     | 1-5/8"                     | 2-1/2"                       | 1-1/4"                     | 4-1/4"                      | 66550-1                   | 66550G1                | 66550-3                    |
| 1-1/2" I.D.              | 3"                         | 1-7/8"                     | 2-1/2"                       | 1-1/4"                     | 4-1/8"                      | 66551-1                   | 66551G1                | 66551-3                    |
| 2" I.D.                  | 3"                         | 2-3/8"                     | 2-1/2"                       | 1-3/4"                     | 4-5/8"                      | 66552-1                   | 66552G1                | _                          |