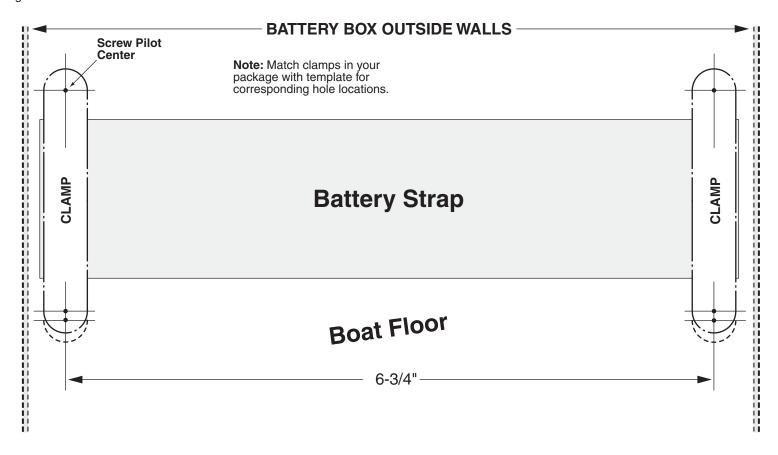

## **INSTALLATION INSTRUCTIONS**

- 1. Lay template on boat floor. Center clamps lengthwise on box so they fit up into bottom groove.
- 2. Locate and mount clamps on flat surface of boat floor, using template and screws provided. Figure 1
- Route strap under clamp opening, making sure buckle is positioned properly on top.
- 4. Place box over clamps so that lip on box bottom sits outside clamps.
- 5. After battery installation, buckle strap over cover per Figure 2.