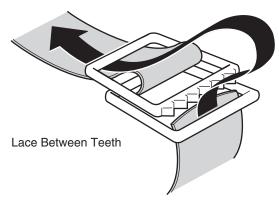

## **INSTALLATION INSTRUCTIONS**

- 1. Lay template on boat floor. Center clamps lengthwise on box so they fit up into bottom groove.
- 2. Locate and mount clamps on flat surface of boat floor, using template and screws provided. Figure 1
- Route strap under clamp opening, making sure buckle is positioned properly on top.
- 4. Place box over clamps so that lip on box bottom sits outside clamps.
- 5. After battery installation, buckle strap over cover per Figure 2.

Be sure battery box is in a properly vented compartment.

Figure 2

Figure 1