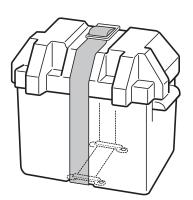

## **INSTALLATION INSTRUCTIONS**

- 1. Lay template on boat floor. Center clamps lengthwise on box so they fit up into bottom groove.
- 2. Locate and mount clamps on flat surface of boat floor, using template and screws provided. Figure 1
- Route strap under clamp opening, making sure buckle is positioned properly on top.
- 4. Place box over clamps so that lip on box bottom sits outside clamps.
- 5. After battery installation, buckle strap over cover per Figure 2.

Be sure battery box is in a properly vented compartment.

Figure 2

Figure 1