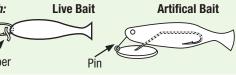

# Leadheads

with gold hooks and painted eyes. Sharp barb on lead head holds tail on.