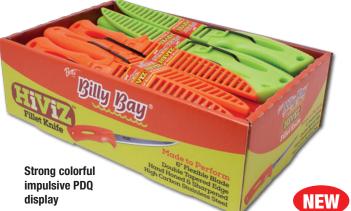

The same amount of design goes into the handle. Our handles are designed with a textured no slip safety grip that prevents the hand from sliding forward causing injury. The handle on the fillet knife is also designed to lay flat for better filleting. The sheaths are made to drain to reduce rusting. The fillet knife has a safety snap to lock the sheath to the handle during storage. Our merchandising techniques of making the knives highly visible, which creates interest plus impulse buying are confirmed by our sales. Bright colors excite and the name is very appropriate "Hi Viz".

- 6" stainless steel flexible blade with molded sheath
- · Packed in beautiful PDQ Display
- Assorted colors 15 Hi Viz Orange and 15 Hi Viz Chartreuse
- SUPER great price
- Each knife secured with security tie.







Billy Bay



# **Knife Display**

- Beautiful Point of purchase display designed to create sales with 30 HiViz knives - 15 Blue, 15 Green
- 3 3/4" forged stainless steel blade.
- •Textured hard polypropylene handle.
- Each knife has hard polypropylene sheath with logo.
- Display includes molded foam insert that holds knives in place.

Stock # Color **Pack** BKD-30 Assorted 30/Display

#### Display contains 30 pieces:

15 each Hi Viz Blue Handle Knives







Billy Bay



# **Fillet Knife Display**

- 6" stainless steel flexible blade with molded sheath
- Packed in beautiful counter top display
- Assorted colors Hi Viz Orange and Hi Viz Chartreuse
- SUPER great price
- Each piece with UPC code

Stock # Color **Pack** FKD-30 30/Display **Assorted** 

#### Display contains 30 pieces:

15