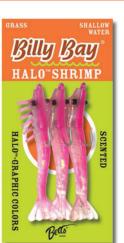

0-R-76 | Red         |
| 775-0-0-16 | Orange      |

775-0-G-53 Green Halo™Shrimp Smoke Penny Rootbeer Rootbeer Halo Glow

#### Pack:

1 rigged per pack - 12 packs

# illy Bay

As near perfect as you can get. The Halo-Graphic™ exceeds all expectations. It shimmers - shines - and refects all images. The Halo™ Shrimp is designed to float down slowly and maintains a horizontal position. Balanced for correct action.

#### **SCENTED**

# Halo™ Shrimp

| Stock#  | Size       | Description                |
|---------|------------|----------------------------|
| 772-4-3 | Grass 1/4  | for grass or shallow water |
| 772-2-3 | Magnum 1/2 | for deep or moving water   |
|         |            |                            |

#### Pack:

3 pc. Bubble Pack - 12 packs

To order, add color # to stock #





# Bay HALO SHRIMP

| Color #