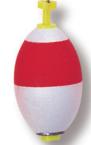

#### Weighted SLIP FLOAT

#### with beads & bobber stops

**Mile®** 

with these

weighted

slip floats

Betts puts it all together. Two weighted slip floats with beads and bobber stops in each zip bag. Finally, a weighted slip float that works.

Color

RW-Red/White

| Size   | Shape | Stock# |
|--------|-------|--------|
| 1-1/2" | Oval  | M0150S |
| 2"     | Oval  | M0200S |
| 2-1/2" | Oval  | M0250S |

2 pc. Zip Bag with beads and bobber stops per pack.