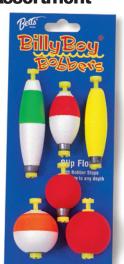

#### **Bobber Stops and Beads** 10 pc. per pack

Thread on bead and slip float. Add sinker & hook. Bead not required on floats with small hole. Slide stop knot to desired depth. Fluorescent string for high visibility and fast depth change. Easy instructions on package.

Stock # SBS-2 For Line Use

2-8 lbs.

Pack:

10 pcs. per pack - 12 packs