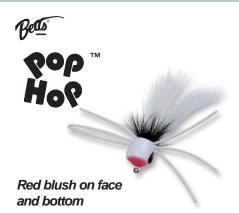

#### Betts Spin - The Hottest Thing Going!

- 1. Best collection of colors, design and quality of hand poured, custom decorated curl tails ever produced.
- 2. Hand poured & custom decorated colors as oriainal.
- 3. Gold hooks.
- 4. Original style head with barb to hold lure on hook with large painted eyes.
- 5. High quality spinner.
- 6. Special hand painted dot.
- 7. Spinner attached to lure.