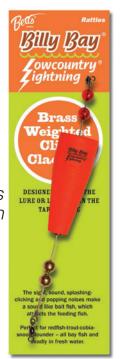

#### with beads & bobber stops

**Mile®** 

with these

weighted

slip floats

Betts puts it all together. Two weighted slip floats with beads and bobber stops in each zip bag. Finally, a weighted slip float that works.