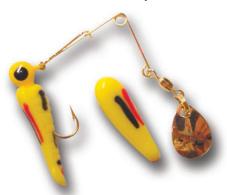

#### Betts Spin - The Hottest Thing Going!

- 1. Best collection of colors, design and quality of hand poured, custom decorated curl tails ever produced.
- 2. Hand poured & custom decorated colors as oriainal.
- 3. Gold hooks.
- 4. Original style head with barb to hold lure on hook with large painted eyes.
- 5. High quality spinner.
- 6. Special hand painted dot.
- 7. Spinner attached to lure.

#### Pack: 12 per card

| i doiti                    | - PO: | ouiu        |             |  |  |
|----------------------------|-------|-------------|-------------|--|--|
| Stock#                     | Size  | Body        | Description |  |  |
| 021CT                      | 1/32  | 1-1/2" Curl | 1 rigged    |  |  |
| 022CT                      | 1/16  | 2" Curl     | 1 rigged    |  |  |
| 023CT                      | 1/8   | 3" Curl     | 1 rigged    |  |  |
| 025CT                      | 1/4   | 4" Curl     | 1 rigged    |  |  |
| (1/4 oz. with strong hook) |       |             |             |  |  |

#### Color #'s available

11, 21, 22, 24, 29, 34, 35, 39, 41, 42, 44, 45, 47

To order, add color # to stock #. Also, add (N) after color # for nickel spinner blade.