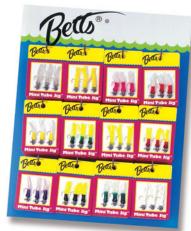

#### Betts Spin - The Hottest Thing Going!

- 1. Best collection of colors, design and quality of hand poured, custom decorated curl tails ever produced.
- 2. Hand poured & custom decorated colors as oriainal.
- 3. Gold hooks.
- 4. Original style head with barb to hold lure on hook with large painted eyes.
- 5. High quality spinner.
- 6. Special hand painted dot.
- 7. Spinner attached to lure.

#### Pack: 12 per card

| i doiti                    | - PO: | ouiu        |             |  |  |
|----------------------------|-------|-------------|-------------|--|--|
| Stock#                     | Size  | Body        | Description |  |  |
| 021CT                      | 1/32  | 1-1/2" Curl | 1 rigged    |  |  |
| 022CT                      | 1/16  | 2" Curl     | 1 rigged    |  |  |
| 023CT                      | 1/8   | 3" Curl     | 1 rigged    |  |  |
| 025CT                      | 1/4   | 4" Curl     | 1 rigged    |  |  |
| (1/4 oz. with strong hook) |       |             |             |  |  |

#### Color #'s available

11, 21, 22, 24, 29, 34, 35, 39, 41, 42, 44, 45, 47

To order, add color # to stock #. Also, add (N) after color # for nickel spinner blade.