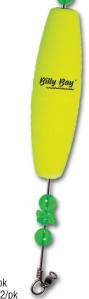

#### **Weighted Snap On Hard Foam Floats**

Cast A Country

with these weighted snap-on floats

#### **Round Weighted** 50 per pack

| Size   | Stock#     | Description       |
|--------|------------|-------------------|
| 3/4"   | B075W-50R  | Round Red         |
| 3/4"   | B075W-50Y  | Round Yellow      |
| 3/4"   | B075W-50RW | Round Red/White   |
| 1"     | B100W-50R  | Round Red         |
| 1"     | B100W-50Y  | Round Yellow      |
| 1"     | B100W-50RW | Round Red/White   |
| 1 1/4" | B125W-50R  | Round Red         |
| 1 1/4" | B125W-50Y  | Round Yellow      |
| 1 1/4" | B125W-50RW | Round Red/White   |
| 1 1/2" | B150W-50R  | Round Red         |
| 1 1/2" | B150W-50Y  | Round Yellow      |
| 1 1/2" | B150W-50GW | Round Green/White |
| 1 1/2" | B150W-50RW | Round Red/White   |
| 1 3/4" | B175W-50R  | Round Red         |
| 1 3/4" | B175W-50Y  | Round Yellow      |
| 1 3/4" | B175W-50RW | Round Red/White   |
| 2"     | B20W-50R   | Round Red         |
| 2"     | B20W-50Y   | Round Yellow      |
| 2"     | B20W-50RW  | Round Red/White   |