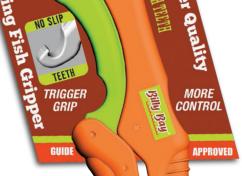

ip and go!

The Grab N' Grip is the only gripper with grab teeth to prevent slipping & an ergonomic trigger grip for control "when you gotta lift the big one"!

#### **Features**

- It floats!
- Bright HiViz colors for easy visibility.
- Super competitive pricing.
- Ergonomic floating hard polypropylene handle.
- Ring and wrist lanyard
- Strong locking jaws with No Slip Teeth to grab and hold.
- Saltwater grade corrosion resistant.
- Can operate with just one hand.

Stock #ColorPackFG-9Billy Bay12 per boxEach gripper zip tied to peg card.

The only gripper with





Perfect fit for Hand!
Strong Locking Jaws
Ring and Lanyard

**Bright HiViz Colors** 

& a trigger grip for control!

Not just a remake of similar products but a new revolutionary design made to perform.

# Tough as Nails!















# **Each knife secured** with security tie

# **Knife Display**

We use stainless 3CR13 high carbon steel for the blade that can be sharpened and re-sharpened with a double tapered edge. Others are usually 2CR13 and have lower carbon steel, which does not stay sharpened as long. Each of our knives are hand sharpened and honed. Our knives have a double edge. Most others do not even have an edge on the blade. The blade on each knife is designed to do the job it was made to do. The same amount of design goes into the handle. Our handles are designed with a textured no slip safety grip that prevents the hand from sliding forward causing injury. The sheaths are made to drain to reduce rusting. The sheath on the bait knife has a belt clip for easier accessibility. Our merchandising tec