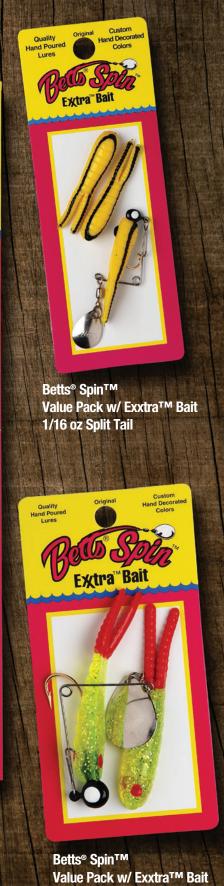

#### Pack: 12 per card with Exxtra™ Bait

| Stock# | Size    | Body              | Description         |
|--------|---------|-------------------|---------------------|
| 020GR  | 1/50    | 7/8" Grub         | 1 rigged & 1 spare  |
| 020ST  | 1/50    | 7/8" Split Tail   | 1 rigged & 1 spare  |
| 021GR  | 1/32    | 1" Grub           | 1 rigged & 1 spare  |
| 021ST  | 1/32    | 1" Split Tail     | 1 rigged & 1 spare  |
| 022GR  | 1/16    | 1-1/4" Grub       | 1 rigged & 1 spare  |
| 022ST  | 1/16    | 1-1/2" Split Tail | 1 rigged & 1 spare  |
| 023ST  | 1/8     | 2" Split Tail     | 1 rigged & 1 spare  |
| 025ST  | 1/4     | 3" Split Tail     | 1 rigged (no spare) |
|        | (1/4 02 | . with strong hoo | k)                  |

#### Pack: Value Pack with Exxtra™ Bait

| i acn. | value i  | ack with Ex       | \u a     | Dait       |
|--------|----------|-------------------|----------|------------|
| Stock# | Size     | Body              | Descrip  | tion       |
| 920ST  | 1/50     | 7/8" Split Tail   | 1 rigged | & 3 spares |
| 921GR  | 1/32     | 1" Grub           | 1 rigged | & 3 spares |
| 921ST  | 1/32     | 1" Split Tail     | 1 rigged | & 3 spares |
| 922ST  | 1/16     | 1-1/2" Split Tail | 1 rigged | & 2 spares |
| 923ST  | 1/8      | 2" Split Tail     | 1 rigged | & 2 spares |
| 925ST  | 1/4      | 3" Split Tail     | 1 rigged | & 1 spare  |
|        | (1/4 oz. | with strong hool  | k)       |            |
|        |          |                   |          |            |