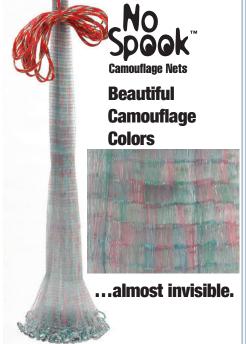

| <b>Mono Color</b> | Case | Pack   |
| 6CM    | 6 ft.  | Camouflage        | 4    | U. box |
|        |        |                   |      |        |



#### Lead Weights 1.7 lb. per ft.

Our research confirms that sunlight reflection on a clear mono net, acts like a mirror that causes glare and shadows, which spooks the bait instantly. Therefore, we designed a NO SPOOK net that is almost invisible in and out of the water. It is the only net that has ever been made with camouflage colors in the netting.

| 3/4" Me | esh    |                   |      |        |
|---------|--------|-------------------|------|--------|
| Stock#  | Size   | <b>Mono Color</b> | Case | Pack   |
| 22C-10  | 10 ft. | Camouflage        | 2    | Bucket |
| 22C-12  | 12 ft. | Camouflage        | 2    | Bucket |







# Bells Nets You Know It's Good

We design and manufacture nets.
We are doing today what others will try to do tomorrow.

See-thru polypropylene. Very strong. Designed for stacking. Tamper-proof latch.

One piece box with living hinge. Great graphics. Fantastic utility box.

Tyzac™, Hi-Tider™, Old Salt™, Betts® Blue™, Sea Green™, Betts® 1/4″ Mesh, Betts® Buddy, and No Spook™ will be packed in Utility Boxes.

# **Great Packaging**













- All leadlines are braided with hard center core. Will not kink
- Double selvage on horn and leadline for triple strength
- Aeronautically designed for fast sinking and low wind resistance
- All knots double tied and glued with epoxy
- Special TR3 light weight abrasive resistant netting for quick sinking and long wear.
- New Betts assembly techni