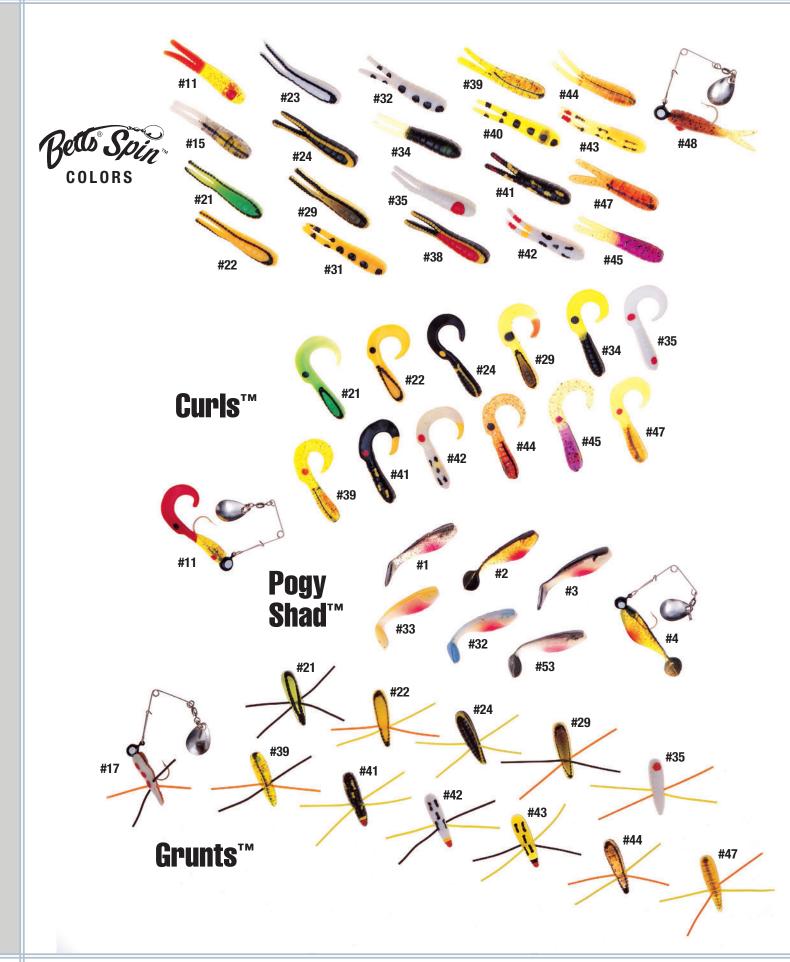

#### Color #'s available

11, 21, 22, 24, 29, 34, 35, 39, 41, 42, 44, 45, 47

To order, add color # to stock #. Also, add (N) after color # for nickel spinner blade.

#### Color #'s available

17, 21, 22, 24, 29, 35, 39, 41, 42, 43, 44, 47, 49. 50

To order, add color # to stock #. Also, add (N) after color No. for nickel spinner blade.

## **Color Chart for Betts® Spin™**

- Chart./Red Dot/Red Tail
- Bullfrog 15
- 17 Brn./Red Dot/Wht. Belly
- 21
- 22 Yellow/Black Stripes
- 24 Black/Yellow Stripes
- Catalpa/Black Stripes

- White/Black Stripes
- Blk. Stripe/Chart./Orange
- Yellow/Black Spots 31
- 32 White/Black Spots
- 34 Black/Chartreuse
- White/Red Dot 35 Blk./Yellow Stripe/
- **Red Belly**
- Chart. Crawfish Glitter
- Chart./Black Spots 40
- Black Coach Dog White Coach Dog 42
- 43 Chart. Coach Dog
- Org. Crawfish Glitter
- Pink/Pearl 46
- 47 Chart. Crawfish
- 48 Pumpkin/Chart.
- 49 Cricket/Black Legs
- June Bug/Chart. Tail
- Cricket/White Legs

#### Color#

| 1 | Clear Glitter    | 32 | Pearl Blue Back   |
|---|------------------|----|-------------------|
| 2 | Rootbeer Glitter | 33 | Pearl Chart. Back |
| 3 | Pearl            | 53 | Glo Pearl         |