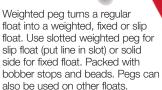

#### Instamatic ® **Slotted Weighted**

- Weighted Slip Float Weighted Fixed Float
- Change Without Removing Float

Use slotted side for slip float or solid side for fixed float.

Colors

Assorted colors in pack

| Shape | Stock# |
|-------|--------|
| Cigar | M2BWP  |
| Oval  | M015WP |
|       | Cigar  |

Pack:

3 pcs. per zip bag 12 bags per pack