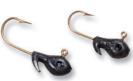

# Leadheads

with gold hooks and painted eyes. Sharp barb on lead head holds tail on.

#### Stock#

700-10 10 pcs/pack To stock No. add 64 for 1/64 oz. To stock No. add 3 for 1/32 oz. To stock No. add 6 for 1/16 oz.

#### Pack:

700-10 - 12 packs