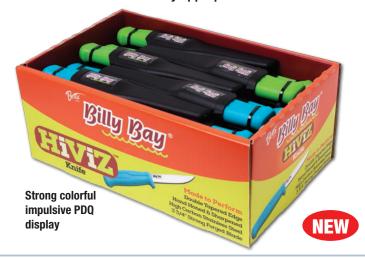

designed to do the job it was made to do. The same amount of design goes into the handle. Our handles are designed with a textured no slip safety grip that prevents the hand from sliding forward causing injury. The sheaths are made to drain to reduce rusting. The sheath on the bait knife has a belt clip for easier accessibility. Our merchandising techniques of making the knives highly visible, which creates interest plus impulse buying are confirmed by our sales. Bright colors excite and the name is very appropriate "Hi Viz".

- Beautiful PDQ display designed to create sales with 30 HiViz knives - 15 Blue, 15 Green
- 3 3/4" forged stainless steel blade.
- Textured hard polypropylene handle.
- Each knife has hard polypropylene sheath with logo.
- · Each knife secured with security tie.







# Each knife secured with security tie

# **Fillet Knife Display**

We use stainless 3CR13 high carbon steel for the blade that can be sharpened and re-sharpened with a double tapered edge. Others are usually 2CR13 and have lower carbon steel, which does not stay sharpened as long. Each of our knives are hand sharpened and honed. Our knives have a double edge. Most others do not even have an edge on the blade. The blade on each knife is designed to do the job it was made to do. The same amount of design goes into the handle. Our handles are designed with a textured no slip safety grip that prevents the hand from sliding forward causing injury. The handle on the fillet knife is also designed to lay flat for better filleting. The sheaths are made to drain to reduce rusting. The fillet kn