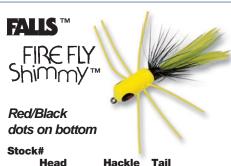

3   | Black/Yellow | Black/Yellow     |
| 4   | Frog         | Black/Yellow     |
| 5   | Chartreuse   | Black/Yellow     |
| 7   | Chart. Speck | Black/Chartreuse |
| 8   | White Speck  | Black/White      |
| 9   | Assorted     |                  |

Stock# Sizes: Pack:

1 pc. per Bubble Pk. 505-1 505-1/0 1/0 -12 pks.

To order, add color# to stock#.

#### **Designed To Perform**



Popper looks and acts like a little swimming bullfrog. Blended green sides—darker back with natural black and yellow spots—yellow belly—shaded, red mouth. Large "pop-eyes" Frog-green hackle and streamers. Cork body cemented on Mustad hook.

| Stock# | Sizes: | Pack:                |
|--------|--------|----------------------|
| 939-1  | 1      | 1 pc. per Bubble Pk. |
| 939-8  | 8      | -12 pks.             |



|     | Head         | Hackle | Tail       |
|-----|--------------|--------|------------|
| 51A | White        | Black  | White      |
| 51L | Glo          | Black  | White      |
| 51F | Chart. Speck | Black  | Chartreuse |
| 51S | Chartreuse   | Black  | Chartreuse |
| 51T | Flu. Orange  | Black  | Chartreuse |
| 51V | Fire Orange  | Black  | White      |

#### Sizes:

130L

130T

130W

Sizes:

8-10 Hook

Glo

Flu. Orange

White Spec.

To order, add hook size to stock#.

6-8-10 Hook 1 doz. per card

Pack:

To order, add hook size to stock#.



Black

Black

Black

Pack:

1 doz. per card

White

White

Orange



A perfect design and shape for action and attraction. Cork body tied on Mustad hook.

#### Color#

|    | Head        | Hackle | Streamer |
|----|-------------|--------|--------