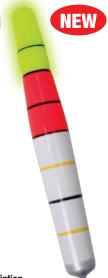

#### Weighted SLIP FLOAT

#### with beads & bobber stops

**Mile®** 

with these

weighted

slip floats

Betts puts it all together. Two weighted slip floats with beads and bobber stops in each zip bag. Finally, a weighted slip float that works.

Color

RW-Red/White

| Size   | Shape | Stock# |
|--------|-------|--------|
| 1-1/2" | Oval  | M0150S |
| 2"     | Oval  | M0200S |
| 2-1/2" | Oval  | M0250S |

2 pc. Zip Bag with beads and bobber stops per pack.