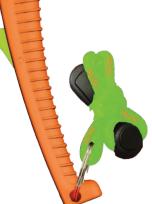

and go!

The Grab N' Grip is the only gripper with grab teeth to prevent slipping & an ergonomic trigger grip for control "when you gotta lift the big one"!

#### **Features**

- It floats!
- Bright HiViz colors for easy visibility.
- Super competitive pricing.
- Ergonomic floating hard polypropylene handle.
- Ring and wrist lanyard
- Strong locking jaws with No Slip Teeth to grab and hold.
- Saltwater grade corrosion resistant.
- Can operate with just one hand.

Stock #ColorPackFG-9Billy Bay12 per boxEach gripper zip tied to peg card.

The only gripper with





Perfect fit for Hand!
Strong Locking Jaws
Ring and Lanyard

**Bright HiViz Colors** 

& a trigger grip for control!

Not just a remake of similar products but a new revolutionary design made to perform.

# Tough as Nails!















# **Each knife secured** with security tie

# **Knife Display**

We use stainless 3CR13 high carbon steel for the blade that can be sharpened and re-sharpened with a double tapered edge. Others are usually 2CR13 and have lower carbon steel, which does not stay sharpened as long. Each of our knives are hand sharpened and honed. Our knives have a double edge. Most others do not even have an edge on the blade. The blade on each knife is designed to do the job it was made to do. The same amount of design goes into the handle. Our handles are designed with a textured no slip safety grip that prevents the hand from sliding forward causing injury. The sheaths are made to drain to reduce rusting. The sheath on the bait knife has a belt clip for easier accessibility. Our merchandising techn