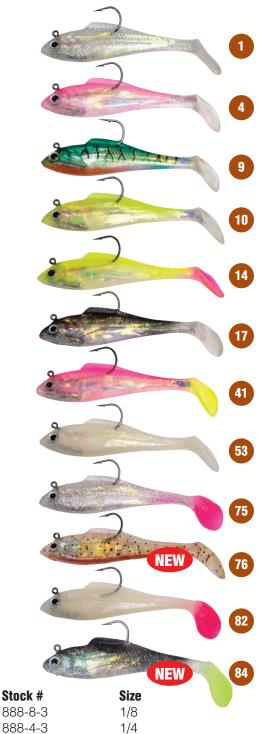

in' weights.
- Slim shape allows weight to be dragged through brush piles, rocks, trees, logs, oyster and grass beds.

#### Uses

- Perfect for catfishing, spider rigging weight, slow trolling, drift fishing and bank fishing.
- Great rigging with Flounder Fanatic Jig. #901-8-3-0.

| Size   | Stock #    | Pcs |
|--------|------------|-----|
| 1/2 oz | 708-2-3-3  | 3   |
| 1 oz   | 708-10-2-3 | 2   |
| 2 oz   | 708-20-1-3 | 1   |

#### Pack:

12 per pack



## Magnum Wire Gold Spinner

All gold plated heavy wire with #4 Colorado blade. All of the spinners are gold plated. It is designed to be used with the thousands of shad style lures in the market.

Stock# Description
30-H-2G Magnum Wire Gold Spinner

#### Pack:

2 pc. per Pack - 12 packs

Works great with...  $HAL0^{\mathsf{TM}}SHAD$ 





#### **Color Chart**

888-2-3

| 1  | Clear Silver Sparkle   | 41 | Pink w/Chartreuse Tail    |
|----|------------------------|----|---------------------------|
| 4  | Pink                   | 53 | Glow                      |
| 9  | Green Tiger            | 75 | Clear Sparkle w/Pink Tail |
| 10 | Chartreuse             | 76 | Lucky Penny               |
| 14 | Chartreuse w/Pink Tail | 82 | Glow w/Pink Tail          |
| 17 | Smoke                  | 84 | Magic Chicken             |

1/2

#### **Pack**

3 pc. Bubble Pack - 12 packs To order, add color # to stock #

# Billy Bay



The Original Halo-graphic<sup>™</sup> Design

Billy Bay by Bells

# **HALO™SHAD**

#### Rigged with hook and weighted

The Shimmer Shine flashes of the Halo-graphic™ draws the fish to it. The fish "just can't stan