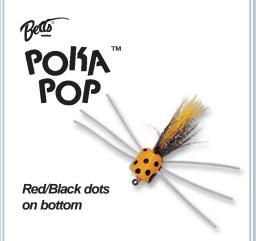

. 1201-10 10 -12 pks.

To order, add color# to stock#.



The extra legs jetting out of the head make terrific action. Cork body cemented on Mustad hook.

#### Color#

|    | Head        | Hackle | Streame    |
|----|-------------|--------|------------|
| 1  | White       | Black  | White      |
| 5  | Chartreuse  | Black  | Chartreuse |
| 6  | Glo         | Black  | White      |
| 7  | Chart Speck | Black  | Chartreuse |
| 8  | White Speck | Black  | White      |
| 13 | Flu. Orange | Black  | Orange     |
| Q  | Assorted    |        |            |

| Stock# | Sizes: | Pack:               |
|--------|--------|---------------------|
| 809-6  | 6      | 1 pc. per Bubble Pk |
| 809-8  | 8      | -12 pks.            |
| 200_10 | 10     |                     |

To order, add color# to stock#.



Terrific pop sound with its reversed bullet shaped body. Polka dot finish, live rubber legs with real guinea hackle. Cork body cemented on Mustad hook.

#### Color#

| Color# |            |             |            |  |
|--------|------------|-------------|------------|--|
|        | Head       | Hackle      | Streamer   |  |
| 1      | White      | Black/White | White      |  |
| 2      | Yellow     | Black/White | Yellow     |  |
| 5      | Chartreuse | Black/White | Chartreuse |  |
| Q      | Accorted   |             |            |  |

 Stock #
 Sizes:
 Pack:

 309-4
 4
 1 pc. per Bubble Pk.

 309-8
 8
 -12 pks.

To order, add color# to stock#.



#### Red/black dots on bottom

The brilliant red cup mouth accented with true life frog colors makes an interesting meal. Cork body cemente