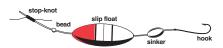

#### **Bobber Stops and Beads** 10 pc. per pack

Thread on bead and slip float. Add sinker & hook. Bead not required on floats with small hole. Slide stop knot to desired depth. Fluorescent string for high visibility and fast depth change. Easy instructions on package.

Stock # SBS-2 For Line Use

2-8 lbs.

Pack:

10 pcs. per pack - 12 packs