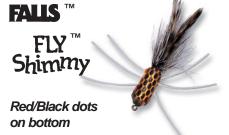

Glo

Flu. Orange

White Spec.

To order, add hook size to stock#.

6-8-10 Hook 1 doz. per card

Pack:

To order, add hook size to stock#.



Black

Black

Black

Pack:

1 doz. per card

White

White

Orange



A perfect design and shape for action and attraction. Cork body tied on Mustad hook.

#### Color#

|    | Head        | Hackle | Streamer |
|----|-------------|--------|----------|
| 1  | White       | Black  | White    |
| 5  | Chartreuse  | Black  | Chart.   |
| 6  | Glo         | Black  | White    |
| 13 | Flu. Orange | Black  | Orange   |
| 9  | Assorted    |        | •        |

| Stock# | Sizes: | Pack:               |
|--------|--------|---------------------|
| 609-8  | 8      | 1 pc. per Bubble Pk |
|        |        | 12 pks.             |

To order, add color# to stock#.



This slender bodied popper causes plenty of wiggle on the surface with its vibrant rubber feelers. Colorful scale finish. Cork body cemented on Mustad hook.

#### Stock#

|     | Body        | Scale | Hackle |
|-----|-------------|-------|--------|
| 50A | White       | Black | White  |
| 50B | Yellow      | Black | Gray   |
| 50L | Glo         | Black | White  |
| 50S | Chartreuse  | Black | Chart. |
| 50T | Flu. Orange | Black | Orange |

Sizes: Pack: 6-8-10 Hook 1 doz. per card

To order, add hook size to stock#.



Marathon™ wiggle poppers have quality painted cork bodies which make them float high. Hackle and streamers are especially selected for just the right flare. Rubber wiggles are inserted from 3 different directions to give the spider leg effect on every cast. Hooks are secur