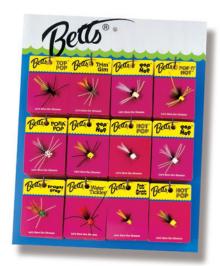

bobber for catfishing
- Enough buoyancy to hold large live bait
- Extra heavy weight for increased casting distance
- . Strong spring to hold line

#### Color: Red

Stock # Size Shape Pcs. M300W-GL 3" Round 1

#### Pack:

1 pc. individual pack with 4 light sticks

For refills on light sticks, use Mr. Crappie Flo Glo Light Sticks - stock # FGS437-4G on Page 16









# Fly Line Conditioner/ Fly Floatant

- Betts premium fly line conditioner paste was formulated for performance.
- The conditioner floats, lubricates, cleans, preserves pliability, and ensures line flies through rod quides with ease.
- Can also be applied to Betts Poppers & Flies for added floatation.



Pack:

1 pc. pack - 12 packs



# Pan Fish Popper™

6 Dozen Display

Our best selection of poppers in sizes 8, 10 and 12.



#### **#PP-6 Panfish Popper display**

6 doz. consisting of the following: #806-10, 309-8, 1201-10, 905-12, 803-10, 806-8, 909-10, 301-8, 07-10, 809-10, 304-8.

Pack: 1 pc. Bubble Pk. - 72 pks.



# **Bass Popper Value** Pack 3 Pc.

Great packaging. Three of our best selling bass poppers in a value pack. Very competitive retail. Good unit of sale.



Stock #

P3-B

3 pc. per Bubble Pack 12 packs



# Panfish Popper Value Pack 3 Pc.

Great packaging. Three of our best selling panfish poppers in a value pack. Very competitive retail. Good unit of sale.



Stock # P3-P

3 pc. per Bubble Pack 12 packs



# **Popper Tackle Pack**

6 of our best selling fancy grade poppers in good quality reusable tackle pack.



Stock #

Pack: 1 each



The brilliant colors penetrate the darkest water to form