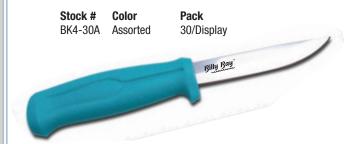

is designed to do the job it was made to do. The same amount of design goes into the handle. Our handles are designed with a textured no slip safety grip that prevents the hand from sliding forward causing injury. The sheaths are made to drain to reduce rusting. The sheath on the bait knife has a belt clip for easier accessibility. Our merchandising techniques of making the knives highly visible, which creates interest plus impulse buying are confirmed by our sales. Bright colors excite and the name is very appropriate "Hi Viz".

- Beautiful PDQ display designed to create sales with 30 HiViz knives - 15 Blue, 15 Green
- 3 3/4" forged stainless steel blade.
- Textured hard polypropylene handle.
- Each knife has hard polypropylene sheath with logo.
- · Each knife secured with security tie.







# Each knife secured with security tie

# **Fillet Knife Display**

We use stainless 3CR13 high carbon steel for the blade that can be sharpened and re-sharpened with a double tapered edge. Others are usually 2CR13 and have lower carbon steel, which does not stay sharpened as long. Each of our knives are hand sharpened and honed. Our knives have a double edge. Most others do not even have an edge on the blade. The blade on each knife is designed to do the job it was made to do. The same amount of design goes into the handle. Our handles are designed with a textured no slip safety grip that prevents the hand from sliding forward causing injury. The handle on the fillet knife is also designed to lay flat for better filleting. The sheaths are made to drain to reduce rusting. The fillet