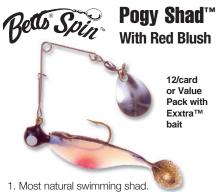

#### Pack: 12 per card

| Stock# | Size    | Body          | Description |
|--------|---------|---------------|-------------|
| 022SH  | 1/16    | 2" Pogy       | 1 rigged    |
| 023SH  | 1/8     | 3" Pogy       | 1 rigged    |
| 025SH  | 1/4     | 4" Pogy       | 1 rigged    |
|        | (1/4 02 | z. with stron | g hook)     |

#### Pack: Value Pack with Exxtra™ Bait

| Stock#                     | Size | Body    | Description        |  |
|----------------------------|------|---------|--------------------|--|
| 922SH                      | 1/16 | 2" Pogy | 1 rigged & 1 spare |  |
| 923SH                      | 1/8  | 3" Pogy | 1 rigged & 1 spare |  |
| 925SH                      | 1/4  | 4" Pogy | 1 rigged & 1 spare |  |
| (1/4 oz. with strong hook) |      |         |                    |  |