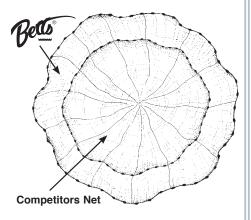

hat has ever been made with camouflage colors in the netting.

| 3/4" Me | esh    |                   |      |        |
|---------|--------|-------------------|------|--------|
| Stock#  | Size   | <b>Mono Color</b> | Case | Pack   |
| 22C-10  | 10 ft. | Camouflage        | 2    | Bucket |
| 22C-12  | 12 ft. | Camouflage        | 2    | Bucket |







# Bells Nets You Know It's Good

We design and manufacture nets.
We are doing today what others will try to do tomorrow.

See-thru polypropylene. Very strong. Designed for stacking. Tamper-proof latch.

One piece box with living hinge. Great graphics. Fantastic utility box.

Tyzac™, Hi-Tider™, Old Salt™, Betts® Blue™, Sea Green™, Betts® 1/4″ Mesh, Betts® Buddy, and No Spook™ will be packed in Utility Boxes.

# **Great Packaging**













- All leadlines are braided with hard center core. Will not kink
- Double selvage on horn and leadline for triple strength
- Aeronautically designed for fast sinking and low wind resistance
- All knots double tied and glued with epoxy
- Special TR3 light weight abrasive resistant netting for quick sinking and long wear.
- New Betts assembly technique using treated bonded thread. Triple knots keep the lead in place and holds netting to leadline (no sagging)
- All nets are balanced with correct weight for super fast sinking and full spread
- Complete instructions included with each net.

Our nets are 20-25% larger at the same or better price.

See page 35 to help you select the best Betts Net for your purpose.



## Select the Best Betts Net For Your Purpose

Cast netting is one of the old