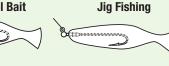

# Leadheads

with gold hooks and painted eyes. Sharp barb on lead head holds tail on.