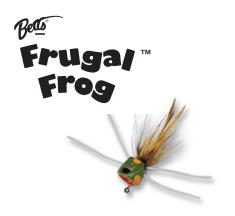

1 pc. per Bubble Pk |
| 809-8  | 8      | -12 pks.            |
| 200_10 | 10     |                     |

To order, add color# to stock#.



Terrific pop sound with its reversed bullet shaped body. Polka dot finish, live rubber legs with real guinea hackle. Cork body cemented on Mustad hook.

#### Color#

| Color# |            |             |            |  |
|--------|------------|-------------|------------|--|
|        | Head       | Hackle      | Streamer   |  |
| 1      | White      | Black/White | White      |  |
| 2      | Yellow     | Black/White | Yellow     |  |
| 5      | Chartreuse | Black/White | Chartreuse |  |
| Q      | Accorted   |             |            |  |

 Stock #
 Sizes:
 Pack:

 309-4
 4
 1 pc. per Bubble Pk.

 309-8
 8
 -12 pks.

To order, add color# to stock#.



#### Red/black dots on bottom

The brilliant red cup mouth accented with true life frog colors makes an interesting meal. Cork body cemented on Mustad hook.

#### Color#

|   | Head          | Hackle       | Streame    |
|---|---------------|--------------|------------|
| 4 | Frog          | Black        | Chartreuse |
| 5 | Chartreuse    | Black        | Chartreuse |
|   | Assorted (use | 07 plus hook | size)      |

| Stock # | Sizes: | Pack:                |
|---------|--------|----------------------|
| 07-4    | 4      | 1 pc. per Bubble Pk. |

07-10 10 -12 pks.

To order, add color# to stock#.



The bullet shaped long trim body with rubber legs creates plenty of wiggle. Cork body cemented on Mustad hook.

#### Color#

|    | OI 11       |       |        |            |
|----|-------