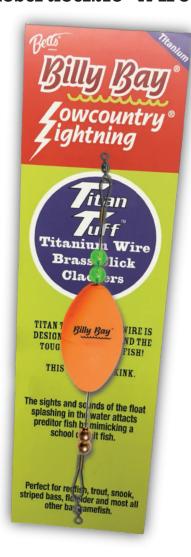

:

2 pc. per Bubble Pk.

-12 pks.





#### Absolutely Totally New Innovative Products



# Billy Bay owcountry® ightning Attract a Strike!

**Brass Weighted** Click Clackers™

with itan Juff Titanium Wire

TITAN TUFF TITANIUM WIRE IS DESIGNED TO WITHSTAND THE TOUGHEST FIGHTING FISH!

THIS WIRE WON'T KINK.

#### **Popping Float**

| . opp; | ,    |             |
|--------|------|-------------|
| Stock# | Size | Description |

777-P-R 3" 777-P-Y 3" Brass Weighted Pop N' Gurgle - Red Brass Weighted Pop N' Gurgle - Yellow

777-P-0 3" Brass Weighted Pop N' Gurgle - Orange

Oval

Stock# Size Description

777-0-R 2-1/2" Brass Weighted Oval - Red 777-0-Y 2-1/2" Brass Weighted Oval - Yellow 777-0-0 2-1/2" Brass Weighted Oval - Orange

Pack:

1 pc. pack - 12 packs



#### New Indestructible Wire!









# Grab N' Grip Floating Fish Gripper

Just grab, grip and go!

The Grab N' Grip is the only gripper with grab teeth to prevent slipping & an ergonomic trigger grip for control "when you gotta lift the big one"!

#### **Features**

- It floats!
- Bright HiViz colors for easy visibility.
- Super competitive pricing.
- Ergonomic floating hard polypropylene handle.
- Ring and wrist lanyard
- Strong locking jaws with No Slip Teeth to grab and hold.
- Saltwater grade corrosion resistant.
- Can operate with just one hand.

Stock #ColorPackFG-9Billy Bay12 per boxEach gripper zip tied to peg card.

The only gripper with





Perfect fit for Hand!
Strong Locking Jaws
Ring and Lanyard

**Bright HiViz Colors** 

& a trigger grip for control!

Not just a remake of similar products but a new rev