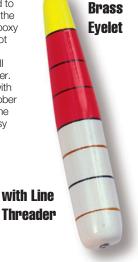

#### **Bobber Stops and Beads** 10 pc. per pack

Thread on bead and slip float. Add sinker & hook. Bead not required on floats with small hole. Slide stop knot to desired depth. Fluorescent string for high visibility and fast depth change. Easy instructions on package.

Stock # SBS-2 For Line Use

2-8 lbs.

Pack:

10 pcs. per pack - 12 packs