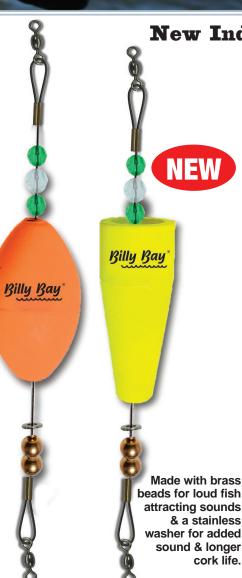

*Stock # Sizes:** 472-10 10

Pack:

2 pc. per Bubble Pk.

-12 pks.





#### Absolutely Totally New Innovative Products



# Billy Bay owcountry® ightning Attract a Strike!

**Brass Weighted** Click Clackers™

with itan Juff Titanium Wire

TITAN TUFF TITANIUM WIRE IS DESIGNED TO WITHSTAND THE TOUGHEST FIGHTING FISH!

THIS WIRE WON'T KINK.

#### **Popping Float**

| . opp; | ,    |             |
|--------|------|-------------|
| Stock# | Size | Description |

777-P-R 3" 777-P-Y 3" Brass Weighted Pop N' Gurgle - Red Brass Weighted Pop N' Gurgle - Yellow

777-P-0 3" Brass Weighted Pop N' Gurgle - Orange

Oval

Stock# Size Description

777-0-R 2-1/2" Brass Weighted Oval - Red 777-0-Y 2-1/2" Brass Weighted Oval - Yellow 777-0-0 2-1/2" Brass Weighted Oval - Orange

Pack:

1 pc. pack - 12 packs



#### New Indestructible Wire!









# Grab N' Grip Floating Fish Gripper

Just grab, grip and go!

The Grab N' Grip is the only gripper with grab teeth to prevent slipping & an ergonomic trigger grip for control "when you gotta lift the big one"!

#### **Features**

- It floats!
- Bright HiViz colors for easy visibility.
- Super competitive pricing.
- Ergonomic floating hard polypropylene handle.
- Ring and wrist lanyard
- Strong locking jaws with No Slip Teeth to grab and hold.
- Saltwater grade corrosion resistant.
- Can operate with just one hand.

Stock #ColorPackFG-9Billy Bay12 per boxEach gripper zip tied to peg card.

The only gripper with





Perfect fit for Hand!
Strong Locking Jaws
Ring and Lanyard

**Bright HiViz Colors** 

& a trigger grip for control!

Not just a remake