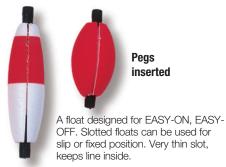

#### **Slotted Peg Hard Foam Floats**

#### Cigar - 100 per Pack

| Size   | Stock#    | Description     |
|--------|-----------|-----------------|
| 1 1/2" | B00BSL-R  | Cigar Red       |
| 1 1/2" | B00BSL-Y  | Cigar Yellow    |
| 1 1/2" | B00BSL-RW | Cigar Red/White |
| 2"     | B0BSL-R   | Cigar Red       |
| 2"     | B0BSL-Y   | Cigar Yellow    |
| 2"     | B0BSL-RW  | Cigar Red/White |
| 2 1/2" | B2BSL-R   | Cigar Red       |
| 2 1/2" | B2BSL-Y   | Cigar Yellow    |
| 2 1/2" | B2BSL-RW  | Cigar Red/White |
| 3"     | B4BSL-R   | Cigar Red       |
| 3"     | B4BSL-Y   | Cigar Yellow    |
| 3"     | B4BSL-RW  | Cigar Red/White |