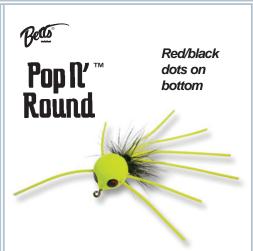

ook.

| Stock# | Sizes: | Pack:                |
|--------|--------|----------------------|
| 939-1  | 1      | 1 pc. per Bubble Pk. |
| 939-8  | 8      | -12 pks.             |



|     | Head         | Hackle | Tail       |
|-----|--------------|--------|------------|
| 51A | White        | Black  | White      |
| 51L | Glo          | Black  | White      |
| 51F | Chart. Speck | Black  | Chartreuse |
| 51S | Chartreuse   | Black  | Chartreuse |
| 51T | Flu. Orange  | Black  | Chartreuse |
| 51V | Fire Orange  | Black  | White      |

#### Sizes:

130L

130T

130W

Sizes:

8-10 Hook

Glo

Flu. Orange

White Spec.

To order, add hook size to stock#.

6-8-10 Hook 1 doz. per card

Pack:

To order, add hook size to stock#.



Black

Black

Black

Pack:

1 doz. per card

White

White

Orange



A perfect design and shape for action and attraction. Cork body tied on Mustad hook.

#### Color#

|    | Head        | Hackle | Streamer |
|----|-------------|--------|----------|
| 1  | White       | Black  | White    |
| 5  | Chartreuse  | Black  | Chart.   |
| 6  | Glo         | Black  | White    |
| 13 | Flu. Orange | Black  | Orange   |
| 9  | Assorted    |        | •        |

| Stock# | Sizes: | Pack:               |
|--------|--------|---------------------|
| 609-8  | 8      | 1 pc. per Bubble Pk |
|        |        | 12 pks.             |

To order, add color# to stock#.



This slender bodied popper causes plenty of wiggle on the surface with its vibrant rubber feelers. Colorful scale finish. Cork body cemented on Mustad hook.

#### Stock#

|     | Body        | Scale | Hackle