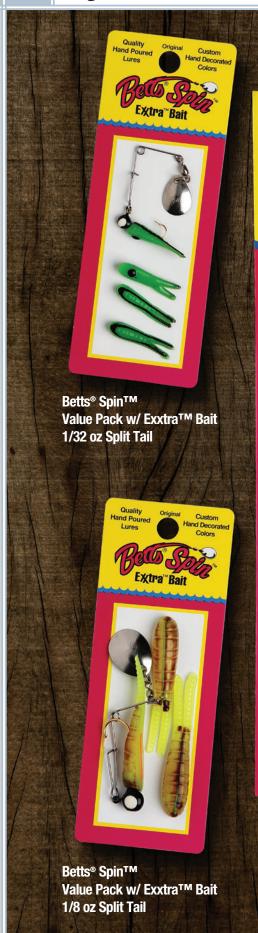

#### An Exxtra™ Bait Packed In Each Bag For Super Value.

- 1. Hand poured and custom decorated colors.
- 2. Gold hooks.
- 3. Original style head with barb to hold lure on hook with large painted eyes.
- 4. High quality spinner.
- 5. Special hand painted dot.
- 6. Spinner attached to lure.

#### Pack: 12 per card with Exxtra™ Bait

| Stock# | Size    | Body              | Description         |
|--------|---------|-------------------|---------------------|
| 020GR  | 1/50    | 7/8" Grub         | 1 rigged & 1 spare  |
| 020ST  | 1/50    | 7/8" Split Tail   | 1 rigged & 1 spare  |
| 021GR  | 1/32    | 1" Grub           | 1 rigged & 1 spare  |
| 021ST  | 1/32    | 1" Split Tail     | 1 rigged & 1 spare  |
| 022GR  | 1/16    | 1-1/4" Grub       | 1 rigged & 1 spare  |
| 022ST  | 1/16    | 1-1/2" Split Tail | 1 rigged & 1 spare  |
| 023ST  | 1/8     | 2" Split Tail     | 1 rigged & 1 spare  |
| 025ST  | 1/4     | 3" Split Tail     | 1 rigged (no spare) |
|        | (1/4 02 | . with strong hoo | k)                  |

#### Pack: Value Pack with Exxtra™ Bait

| i acn. | value i  | ack with Ex       | \u a     | Dait       |
|--------|----------|-------------------|----------|------------|
| Stock# | Size     | Body              | Descrip  | tion       |
| 920ST  | 1/50     | 7/8" Split Tail   | 1 rigged | & 3 spares |
| 921GR  | 1/32     | 1" Grub           | 1 rigged | & 3 spares |
| 921ST  | 1/32     | 1" Split Tail     | 1 rigged | & 3 spares |
| 922ST  | 1/16     | 1-1/2" Split Tail | 1 rigged | & 2 spares |
| 923ST  | 1/8      | 2" Split Tail     | 1 rigged | & 2 spares |
| 925ST  | 1/4      | 3" Split Tail     | 1 rigged | & 1 spare  |
|        | (1/4 oz. | with strong hool  | k)       |            |
|        |          |                   |          |            |