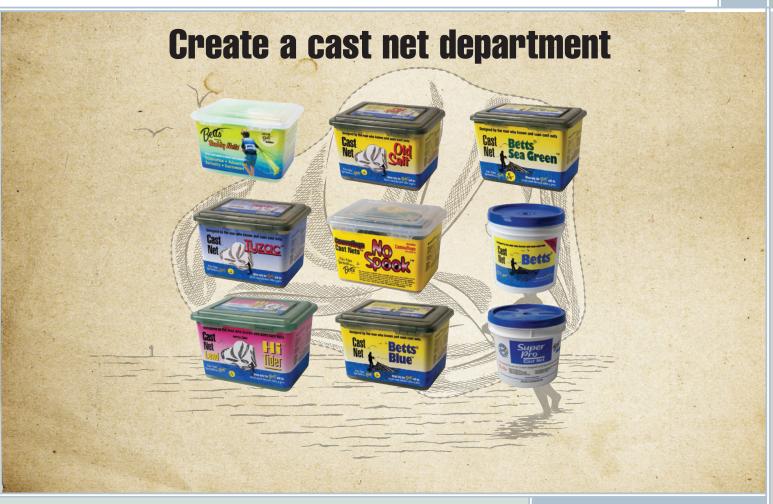

d No Spook™ will be packed in Utility Boxes.

# **Great Packaging**













- All leadlines are braided with hard center core. Will not kink
- Double selvage on horn and leadline for triple strength
- Aeronautically designed for fast sinking and low wind resistance
- All knots double tied and glued with epoxy
- Special TR3 light weight abrasive resistant netting for quick sinking and long wear.
- New Betts assembly technique using treated bonded thread. Triple knots keep the lead in place and holds netting to leadline (no sagging)
- All nets are balanced with correct weight for super fast sinking and full spread
- Complete instructions included with each net.

Our nets are 20-25% larger at the same or better price.

See page 35 to help you select the best Betts Net for your purpose.



## Select the Best Betts Net For Your Purpose

Cast netting is one of the oldest methods of fishing, shrimping or catching bait. When selecting a net, you should determine its use:

- 1. What do I want to catch (size of mesh and net)
- 2. How deep is the water (weight of net)
- 3. The length of net (radius) is related to water depth, kind of bait/ shrimp, and speed of bait

| Series               | Mesh  | Size       | Wgt.    | For Bait Sz.    | Water Depth       | Section  |
|----------------------|-------|------------|---------|-----------------|-------------------|----------|
| Tyzac™               | 3/8″  | 3 to 8'    | 3/4 lb. | 2" to 5"        | Shallow           | Circular |
| Betts Buddy™         | 3/8"  | 3 to 6'    | 3/4 lb. | 2" to 5"        | Shallow           | Circular |
|