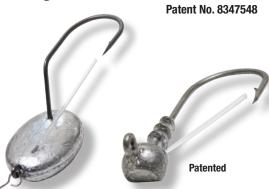

. pack - 12 packs

# Killy Kay owcountru ightning

#### Click Clackers™

The fishing technique is designed to put the lure and hold it in the zone. It acts like a lure as well as attracts the fish with its splashing and "clicking" sound that imitates bait fish.



Cigar Stock# Size Description A4B-R Cigar Red 2/pk A4B-Y Cigar Yellow 2/pk

Pack:

2 pc. pack - 12 packs





# Hounder Fanatio

## New hook designed to fit flounder's mouth

#### **Bottom**

- · Weedless hook.
- . When the flounder bites, the hook is set. No more lost flounder, instant hook up. Can be used with live bait, strip/cut bait, and artificial bait.
- Rubber live bait keeper is enclosed to keep live bait on hook.
- . Made for drifting, trolling or casting.
- · Specially designed lead body keeps hook in ready position.



The only sideways hook that fits the flounde s mouth. When he bites, he's caught.

#### Jig

- · Weedless Hook
- When the flounder bites, the hook is set. No more lost flounder, instant hook up. Can be used with live bait, strip/cut bait, and artificial bait.
- · Rubber live bait keeper is enclosed to keep live bait on hook. Excellent for drifting, casting, slow trolling, and cast and retrieve.



How To Instructions on Package

| Size   | Stock #    | Pcs. |  |
|--------|------------|------|--|
| 3/4 oz | 900-34-2-0 | 2    |  |
| 1 ½ oz | 900-15-2-0 | 2    |  |

#### Pack:

Bubble Pack - 12 packs

How To Instructions on Package

| Size   | Stock #   | Pcs. |
|--------|-----------|------|
| 1/8 oz | 901-8-3-0 | 3    |
| 1/4 oz | 901-4-3-0 | 3    |
| 1/2 oz | 901-2-2-0 | 2    |

#### Pack