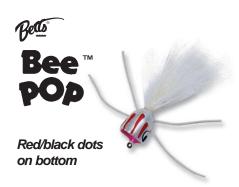

)    |

#### Stock # Sizes:

301-8 1 pc. per Bubble Pk. 10 301-10 -12 pks.

Pack:

To order, add color# to stock#.



Exact design of a darting swimming minnow. High quality cork cemented on Mustad hook.

| Golor# |                |        |            |  |
|--------|----------------|--------|------------|--|
|        | Head           | Hackle | Streamer   |  |
| 5      | Chart./Stripe  | Black  | Chartreuse |  |
| 6      | Glo/Speck      | Black  | White      |  |
| 7      | Chart. Speck   | Black  | Chartreuse |  |
| 8      | White Speck    | Black  | White      |  |
| 13     | Flu. Or./Speck | Black  | Orange     |  |
| 9      | Assorted       |        |            |  |

#### Stock # Sizes: Pack:

509-6 6 1 pc. per Bubble Pk. 509-8 8 -12 pks. 509-10 10

To order, add color# to stock#.



Cup head makes loud popping sound. Cork body cemented on Mustad hook.

#### Color #

|   | Head         | Stripe | Streamer         |
|---|--------------|--------|------------------|
| 1 | White        | Red    | White            |
| 3 | Black        | Yellow | Blk/Yellow       |
| 4 | Frog         | Spot   | Blk/Yellow       |
| 5 | Chartreuse   | Red    | Blk/Yellow       |
| 6 | Glo          | Red    | White            |
| 7 | Chart. Speck |        | Black/Chartreuse |
| 8 | White Speck  |        | Black/White      |
| 9 | Assorted     |        |                  |

| Stock # | Sizes | Pack:                |
|---------|-------|----------------------|
| 304-2   | 2     | 1 pc. per Bubble Pk. |
| 304-6   | 6     | -12 pks.             |
| 304-8   | 8     |                      |

To ord