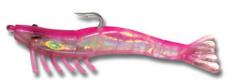

5-0-R-76 | Red         |
| 775-0-0-16 | Orange      |

775-0-G-53 Green Halo™Shrimp Smoke Penny Rootbeer Rootbeer Halo Glow

#### Pack:

1 rigged per pack - 12 packs

# illy Bay

As near perfect as you can get. The Halo-Graphic™ exceeds all expectations. It shimmers - shines - and refects all images. The Halo™ Shrimp is designed to float down slowly and maintains a horizontal position. Balanced for correct action.

#### **SCENTED**

# Halo™ Shrimp

| Stock#  | Size       | Description                |
|---------|------------|----------------------------|
| 772-4-3 | Grass 1/4  | for grass or shallow water |
| 772-2-3 | Magnum 1/2 | for deep or moving water   |
|         |            |                            |

#### Pack:

3 pc. Bubble Pack - 12 packs

To order, add color # to stock #





# Bay HALO SHRIMP

| Color #