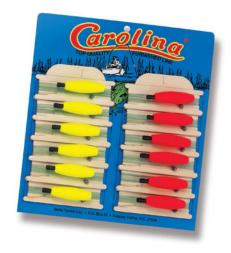

uorescent Orange/Yellow

|        | Stock#  | Stock#  |      |
|--------|---------|---------|------|
| Size   | 50/pk.  | Zip Bag | Pcs. |
| 3/4"   | P2P-50  | MP2P-3  | 3    |
| 7/8"   | P78P-50 | MP78P-3 | 3    |
| 1"     | P3P-50  | MP3P-3  | 3    |
| 1 1/4" | P4P-50  | MP4P-3  | 3    |
| 1 1/2" | P5P-50  | MP5P-2  | 2    |

To order, add color # to stock #.

#### Pack:

50 per pack Zip Bag -12 bags per pack



# **Unweighted Plastic Floats Snap-On Display - 96 pcs.**

Assortment of the best sizes.

#### **Display contains:**

42 ea. - 1 1/4" 28 ea. - 1 1/2" 26 ea. - 1 3/4"

| Stock#  | Color     | Pack   |
|---------|-----------|--------|
| PD-96RW | Red/White | 1 each |
| DD 06V  | Accorted  | 1 oach |



# Carolina

<u>Grolina</u>®

Copyright No. 1,170,410

#### **Furnished Lines**



Each line has 18 feet of Top Quality soft Monofilament line. Lines are properly tied allowing size of hook to be changed, if and when desired. Each line is stapled to a beautiful display card. All made on 15lb. soft mono.

#### Carolina Cork

| Card<br>No. | Float<br>Sizes | Float<br>Color | Hook<br>Size | Hook<br>Style |
|-------------|----------------|----------------|--------------|---------------|
| Crappie     | •              |                |              |               |
| A-FL        | 0              | Red            | 8            | Carlisle      |
| A-R-0       | 0              | Red            | 8            | Carlisle      |
| B-FL        | 1 & 2          | Red/Yell.      | 6            | Carlisle      |
| B-R         | 1 & 2          | Red            | 6            | Carl