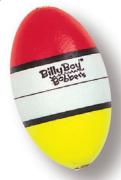

# BillyBoy Bobbers

#### **Toothpick Foam Floats**

Beautiful fluorescent finish on hard foam. Floats high in the water. No breakage or sinking like plastic.

#### Toothpick 100 per Pack

| Size | Stock# | Description      |
|------|--------|------------------|
| 1"   | BTF-R  | Toothpick Red    |
| 1"   | BTF-Y  | Toothpick Yellow |