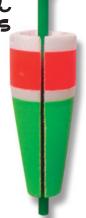

#### Instamatic ® **Slotted Weighted**

- Weighted Slip Float Weighted Fixed Float
- Change Without Removing Float

Use slotted side for slip float or solid side for fixed float.

Colors

Assorted colors in pack

| Shape | Stock# |
|-------|--------|
| Cigar | M2BWP  |
| Oval  | M015WP |
|       | Cigar  |

Pack:

3 pcs. per zip bag 12 bags per pack