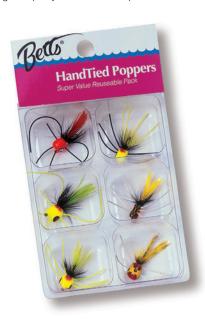

sh Popper™

6 Dozen Display

Our best selection of poppers in sizes 8, 10 and 12.



#### **#PP-6 Panfish Popper display**

6 doz. consisting of the following: #806-10, 309-8, 1201-10, 905-12, 803-10, 806-8, 909-10, 301-8, 07-10, 809-10, 304-8.

Pack: 1 pc. Bubble Pk. - 72 pks.



# **Bass Popper Value** Pack 3 Pc.

Great packaging. Three of our best selling bass poppers in a value pack. Very competitive retail. Good unit of sale.



Stock #

P3-B

3 pc. per Bubble Pack 12 packs



# Panfish Popper Value Pack 3 Pc.

Great packaging. Three of our best selling panfish poppers in a value pack. Very competitive retail. Good unit of sale.



Stock # P3-P

3 pc. per Bubble Pack 12 packs



# **Popper Tackle Pack**

6 of our best selling fancy grade poppers in good quality reusable tackle pack.



Stock #

Pack: 1 each



The brilliant colors penetrate the darkest water to form a lively fly with action legs. Cork body cemented on Mustad hook.

#### Color #

| ,0101 | π             |               |            |
|-------|---------------|---------------|------------|
|       | Head          | Hackle        | Streamer   |
| 1     | White         | Black         | White      |
| 4     | Frog          | Black         | Chartreuse |
| 5     | Chartreuse    | Black         | Chartreuse |
| 6     | Glo           | Black         | White      |
| 7     | Chart Speck   | Black         | Chartreuse |
| 8     | White Speck   | Black         | White      |
| 13    | Flu. Orange   | Black         | Orange     |
|       | Assorted (use | 1201 plus hoo | ok size)   |
|       |               |