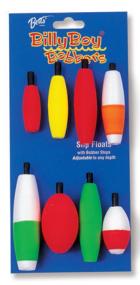

#### Weighted SLIP FLOAT

#### with beads & bobber stops

**Mile®** 

with these

weighted

slip floats

Betts puts it all together. Two weighted slip floats with beads and bobber stops in each zip bag. Finally, a weighted slip float that works.

Color

RW-Red/White

| Size   | Shape | Stock# |
|--------|-------|--------|
| 1-1/2" | Oval  | M0150S |
| 2"     | Oval  | M0200S |
| 2-1/2" | Oval  | M0250S |

2 pc. Zip Bag with beads and bobber stops per pack.