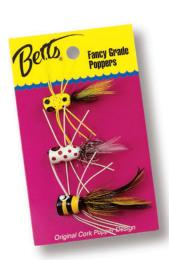

Page 16









# Fly Line Conditioner/ Fly Floatant

- Betts premium fly line conditioner paste was formulated for performance.
- The conditioner floats, lubricates, cleans, preserves pliability, and ensures line flies through rod quides with ease.
- Can also be applied to Betts Poppers & Flies for added floatation.



Pack:

1 pc. pack - 12 packs



# Pan Fish Popper™

6 Dozen Display

Our best selection of poppers in sizes 8, 10 and 12.



#### **#PP-6 Panfish Popper display**

6 doz. consisting of the following: #806-10, 309-8, 1201-10, 905-12, 803-10, 806-8, 909-10, 301-8, 07-10, 809-10, 304-8.

Pack: 1 pc. Bubble Pk. - 72 pks.



# **Bass Popper Value** Pack 3 Pc.

Great packaging. Three of our best selling bass poppers in a value pack. Very competitive retail. Good unit of sale.



Stock #

P3-B

3 pc. per Bubble Pack 12 packs



# Panfish Popper Value Pack 3 Pc.

Great packaging. Three of our best selling panfish poppers in a value pack. Very competitive retail. Good unit of sale.



Stock # P3-P

3 pc. per Bubble Pack 12 packs



# **Popper Tackle Pack**

6 of our best selling fancy grade poppers in good quality reusable tackle pack.



Stock #

Pack: 1 each



The brilliant colors penetrate the darkest water to form a lively fly with action legs. Cork body cemented on Mustad hook.

#### Color #

| ,0101 | π             |               |            |
|-------|---------------|---------------|------------|
|       | Head          | Hackle        | Streamer   |
| 1     | White         | Black         | White      |
| 4     | Frog          | Black         | Chartreus