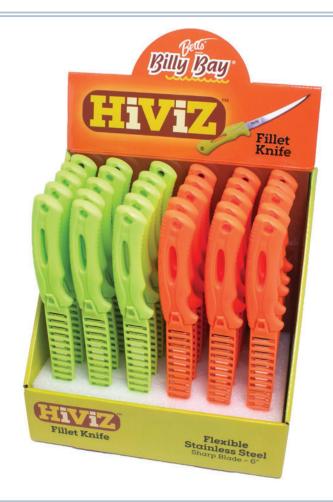

#### Betts Spin - The Hottest Thing Going!

- 1. Best collection of colors, design and quality of hand poured, custom decorated curl tails ever produced.
- 2. Hand poured & custom decorated colors as oriainal.
- 3. Gold hooks.
- 4. Original style head with barb to hold lure on hook with large painted eyes.
- 5. High quality spinner.
- 6. Special hand painted dot.
- 7. Spinner attached to lure.