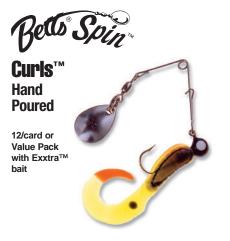

#### Betts Spin - The Hottest Thing Going!

- 1. Best collection of colors, design and quality of hand poured, custom decorated curl tails ever produced.
- 2. Hand poured & custom decorated colors as oriainal.
- 3. Gold hooks.
- 4. Original style head with barb to hold lure on hook with large painted eyes.
- 5. High quality spinner.
- 6. Special hand painted dot.
- 7. Spinner attached to lure.

#### Pack: 12 per card

| i doiti                    | - PO: | ouiu        |             |  |  |
|----------------------------|-------|-------------|-------------|--|--|
| Stock#                     | Size  | Body        | Description |  |  |
| 021CT                      | 1/32  | 1-1/2" Curl | 1 rigged    |  |  |
| 022CT                      | 1/16  | 2" Curl     | 1 rigged    |  |  |
| 023CT                      | 1/8   | 3" Curl     | 1 rigged    |  |  |
| 025CT                      | 1/4   | 4" Curl     | 1 rigged    |  |  |
| (1/4 oz. with strong hook) |       |             |             |  |  |

#### Color #'s available

11, 21, 22, 24, 29, 34, 35, 39, 41, 42, 44, 45, 47

To order, add color # to stock #. Also, add (N) after color # for nickel spinner blade.