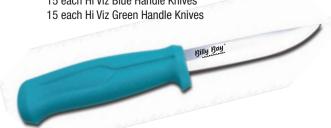

es interest plus impulse buying are confirmed by our sales. Bright colors excite and the name is very appropriate "Hi Viz".

- 6" stainless steel flexible blade with molded sheath
- · Packed in beautiful PDQ Display
- Assorted colors 15 Hi Viz Orange and 15 Hi Viz Chartreuse
- SUPER great price
- Each knife secured with security tie.







Billy Bay



# **Knife Display**

- Beautiful Point of purchase display designed to create sales with 30 HiViz knives - 15 Blue, 15 Green
- 3 3/4" forged stainless steel blade.
- •Textured hard polypropylene handle.
- Each knife has hard polypropylene sheath with logo.
- Display includes molded foam insert that holds knives in place.

Stock # Color **Pack** BKD-30 Assorted 30/Display

#### Display contains 30 pieces:

15 each Hi Viz Blue Handle Knives







Billy Bay



# **Fillet Knife Display**

- 6" stainless steel flexible blade with molded sheath
- Packed in beautiful counter top display
- Assorted colors Hi Viz Orange and Hi Viz Chartreuse
- SUPER great price
- Each piece with UPC code

Stock # Color **Pack** FKD-30 30/Display **Assorted** 

#### Display contains 30 pieces:

15 each Hi Viz Orange Handle Knives 15 each Hi Viz Chartreuse Handle Knives





# Spec Ria

A deadly double combination of two jigs tied in a tandem on 30 lb. test nylon on cadmium plated hooks. Hard chip resistant paint used on all Betts



#### Color #

- 1 White-White
- 2 Yellow-Yellow 4 White-Pink
- 5 Chart.-Chart.6 Chart.-Orange
- 15 White-Red
- 31 Yellow-White
- 32 White-Chart.
- 41 Shrimp Glo/Shrimp Glo

Billy Bay

The Real Deal

44 Pink/Pink

#### Sto