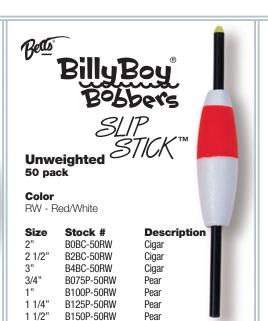

#### Weighted SLIP FLOAT

#### with beads & bobber stops

**Mile®** 

with these

weighted

slip floats

Betts puts it all together. Two weighted slip floats with beads and bobber stops in each zip bag. Finally, a weighted slip float that works.

Color

RW-Red/White

| Size   | Shape | Stock# |
|--------|-------|--------|
| 1-1/2" | Oval  | M0150S |
| 2"     | Oval  | M0200S |
| 2-1/2" | Oval  | M0250S |

2 pc. Zip Bag with beads and bobber stops per pack.

12 bags per pack