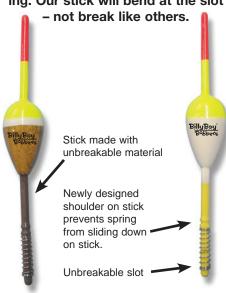

le plastic anymore. Comes with 4 light sticks.

#### Made in 2 popular sizes and shapes

- . No more line twisting or hanging up on bobber
- · Looks & works like a bobber
- Super sensitive to bite
- Bright light
- · Three times brighter
- · Super high visibility can be seen 3 times further How To Instructions on Package

#### Unweighted

|      | •      | Stock#      |
|------|--------|-------------|
| Size | Shape  | 2 pc/Pack   |
| 3/8" | Pencil | M586-SS-W-G |
| 1"   | Oval   | M490-SS-W-G |

#### Pack:

2 Pc. Pack with 4 light sticks - 12 packs

For refills on light sticks, use Mr. Crappie Flo Glo Light Sticks - stock # FGS437-4G on page 16.



#### **Spring Floats - Balsa Bobbers**

Test for yourself by pulling the end with spring and slotted opening. Our stick will bend at the slot



Made from Balsa Wood. Most buoyant of all floats. Spring gently holds line in place. Floats are painted with a clear coat for protection to prevent cracking and splitting.

#### Unweighted

|        |          | Stock#      | Stock#       |
|--------|----------|-------------|--------------|
| Size   | Shape    | 36 per pack | 2 pc/Zip Bag |
| 3/8"   | Pencil   | 586-SS-36   | M586-SS      |
| 1/2"   | Cylinder | 320-SS-36   | M320-SS      |
| 5/8"   | Oval     | 510-SS-36   | M510-SS      |
| 3/4"   | 0val     | 583-SS-36   | M583-SS      |
| 7/8"   | 0val     | 488-SS-36   | M488-SS      |
| 1"     | 0val     | 490-SS-36   | M490-SS      |
| 1-1/8" | Oval     | 492-SS-36   | M492-SS      |

#### Colors

W-White/Flu. Chart. and Red S-Wood Stain/Flu. Chart./Flu. Red Tip

To order, add col