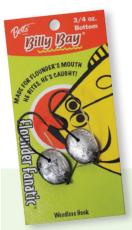

hook designed to fit flounder's mouth

#### **Bottom**

- · Weedless hook.
- . When the flounder bites, the hook is set. No more lost flounder, instant hook up. Can be used with live bait, strip/cut bait, and artificial bait.
- Rubber live bait keeper is enclosed to keep live bait on hook.
- . Made for drifting, trolling or casting.
- · Specially designed lead body keeps hook in ready position.



The only sideways hook that fits the flounde s mouth. When he bites, he's caught.

#### Jig

- · Weedless Hook
- When the flounder bites, the hook is set. No more lost flounder, instant hook up. Can be used with live bait, strip/cut bait, and artificial bait.
- · Rubber live bait keeper is enclosed to keep live bait on hook. Excellent for drifting, casting, slow trolling, and cast and retrieve.



How To Instructions on Package

| Size   | Stock #    | Pcs. |  |
|--------|------------|------|--|
| 3/4 oz | 900-34-2-0 | 2    |  |
| 1 ½ oz | 900-15-2-0 | 2    |  |

#### Pack:

Bubble Pack - 12 packs

How To Instructions on Package

| Size   | Stock #   | Pcs. |
|--------|-----------|------|
| 1/8 oz | 901-8-3-0 | 3    |
| 1/4 oz | 901-4-3-0 | 3    |
| 1/2 oz | 901-2-2-0 | 2    |

#### Pack:

Bubble Pack - 12 packs









# Bette

**Patented** 

New hook designed to fit flounder's mouth Patent No. 8347548

# **Bucktail Jig**

- Designed to work with Gulp®
- · Natural bucktail with flash
- When flounder bites, the hook is set. No more lost flounder
- . Excellent for drifting, casting. slow trolling and cast and retrieve

| Stock # | Size   | Pcs. |  |
|---------|--------|------|--|