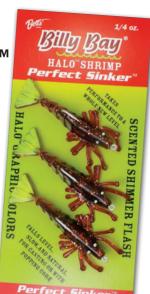

#### Pack: 12 per card with Exxtra™ Bait

| Stock# | Size    | Body              | Description         |
|--------|---------|-------------------|---------------------|
| 020GR  | 1/50    | 7/8" Grub         | 1 rigged & 1 spare  |
| 020ST  | 1/50    | 7/8" Split Tail   | 1 rigged & 1 spare  |
| 021GR  | 1/32    | 1" Grub           | 1 rigged & 1 spare  |
| 021ST  | 1/32    | 1" Split Tail     | 1 rigged & 1 spare  |
| 022GR  | 1/16    | 1-1/4" Grub       | 1 rigged & 1 spare  |
| 022ST  | 1/16    | 1-1/2" Split Tail | 1 rigged & 1 spare  |
| 023ST  | 1/8     | 2" Split Tail     | 1 rigged & 1 spare  |
| 025ST  | 1/4     | 3" Split Tail     | 1 rigged (no spare) |
|        | (1/4 02 | . with strong hoo | k)                  |

#### Pack: Value Pack with Exxtra™ Bait

| i acn. | value i  | ack with Ex       | \u a     | Dait       |
|--------|----------|-------------------|----------|------------|
| Stock# | Size     | Body              | Descrip  | tion       |
| 920ST  | 1/50     | 7/8" Split Tail   | 1 rigged | & 3 spares |
| 921GR  | 1/32     | 1" Grub           | 1 rigged | & 3 spares |
| 921ST  | 1/32     | 1" Split Tail     | 1 rigged | & 3 spares |
| 922ST  | 1/16     | 1-1/2" Split Tail | 1 rigged | & 2 spares |
| 923ST  | 1/8      | 2" Split Tail     | 1 rigged | & 2 spares |
| 925ST  | 1/4      | 3" Split Tail     | 1 rigged | & 1 spare  |
|        | (1/4 oz. | with strong hool  | k)       |            |
|        |          |                   |          |            |

#### Pack: 12 packs

To order, add color # to stock #. Also, add (N) after color No. for nickel spinner blade and (G) for gold spinner. See color chart below.

Gold spinner available in 12 per card only in color #'s 21, 22, 23, 24, 29, 34, 35, 44, 45, 47.