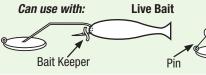

# Leadheads

with gold hooks and painted eyes. Sharp barb on lead head holds tail on.