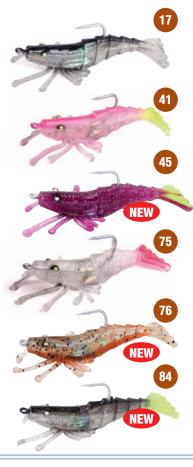

## **Color Chart for Betts® Spin™**

- Chart./Red Dot/Red Tail
- Bullfrog 15
- 17 Brn./Red Dot/Wht. Belly
- 21
- 22 Yellow/Black Stripes
- 24 Black/Yellow Stripes
- Catalpa/Black Stripes

- White/Black Stripes
- Blk. Stripe/Chart./Orange
- Yellow/Black Spots 31
- 32 White/Black Spots
- 34 Black/Chartreuse
- White/Red Dot 35 Blk./Yellow Stripe/
- **Red Belly**
- Chart. Crawfish Glitter
- Chart./Black Spots 40
- Black Coach Dog White Coach Dog 42
- 43 Chart. Coach Dog
- Org. Crawfish Glitter
- Pink/Pearl 46
- 47 Chart. Crawfish
- 48 Pumpkin/Chart.
- 49 Cricket/Black Legs
- June Bug/Chart. Tail
- Cricket/White Legs