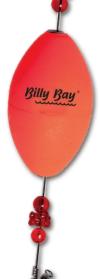

#### **Weighted Snap On Hard Foam Floats**

Cast A Country **Mile®** 

with these weighted snap-on floats

#### **Cigar Weighted** 50 per Pack

|            | 10000                                                                                                                                                                                                                                                                                                                                                                                                                                                                                                                                                                                                                                                                                                                                                                                                                                                                                                                                                                                                                                                                                                                                                                                                                                                                                                                                                                                                                                                                                                                                                                                                                                                                                                                                                                                                                                                                                                                                                                                                                                                                                                                                                                                                                                                                                                                                                                                                                                                                                                                                                                                                                                                                                                        |
|------------|--------------------------------------------------------------------------------------------------------------------------------------------------------------------------------------------------------------------------------------------------------------------------------------------------------------------------------------------------------------------------------------------------------------------------------------------------------------------------------------------------------------------------------------------------------------------------------------------------------------------------------------------------------------------------------------------------------------------------------------------------------------------------------------------------------------------------------------------------------------------------------------------------------------------------------------------------------------------------------------------------------------------------------------------------------------------------------------------------------------------------------------------------------------------------------------------------------------------------------------------------------------------------------------------------------------------------------------------------------------------------------------------------------------------------------------------------------------------------------------------------------------------------------------------------------------------------------------------------------------------------------------------------------------------------------------------------------------------------------------------------------------------------------------------------------------------------------------------------------------------------------------------------------------------------------------------------------------------------------------------------------------------------------------------------------------------------------------------------------------------------------------------------------------------------------------------------------------------------------------------------------------------------------------------------------------------------------------------------------------------------------------------------------------------------------------------------------------------------------------------------------------------------------------------------------------------------------------------------------------------------------------------------------------------------------------------------------------|
| Stock#     | Description                                                                                                                                                                                                                                                                                                                                                                                                                                                                                                                                                                                                                                                                                                                                                                                                                                                                                                                                                                                                                                                                                                                                                                                                                                                                                                                                                                                                                                                                                                                                                                                                                                                                                                                                                                                                                                                                                                                                                                                                                                                                                                                                                                                                                                                                                                                                                                                                                                                                                                                                                                                                                                                                                                  |
| B00BW-50R  | Cigar Red                                                                                                                                                                                                                                                                                                                                                                                                                                                                                                                                                                                                                                                                                                                                                                                                                                                                                                                                                                                                                                                                                                                                                                                                                                                                                                                                                                                                                                                                                                                                                                                                                                                                                                                                                                                                                                                                                                                                                                                                                                                                                                                                                                                                                                                                                                                                                                                                                                                                                                                                                                                                                                                                                                    |
| B00BW-50Y  | Cigar Yellow                                                                                                                                                                                                                                                                                                                                                                                                                                                                                                                                                                                                                                                                                                                                                                                                                                                                                                                                                                                                                                                                                                                                                                                                                                                                                                                                                                                                                                                                                                                                                                                                                                                                                                                                                                                                                                                                                                                                                                                                                                                                                                                                                                                                                                                                                                                                                                                                                                                                                                                                                                                                                                                                                                 |
| B00BW-50RW | Cigar Red/White                                                                                                                                                                                                                                                                                                                                                                                                                                                                                                                                                                                                                                                                                                                                                                                                                                                                                                                                                                                                                                                                                                                                                                                                                                                                                                                                                                                                                                                                                                                                                                                                                                                                                                                                                                                                                                                                                                                                                                                                                                                                                                                                                                                                                                                                                                                                                                                                                                                                                                                                                                                                                                                                                              |
| B00BW-500  | Cigar Orange                                                                                                                                                                                                                                                                                                                                                                                                                                                                                                                                                                                                                                                                                                                                                                                                                                                                                                                                                                                                                                                                                                                                                                                                                                                                                                                                                                                                                                                                                                                                                                                                                                                                                                                                                                                                                                                                                                                                                                                                                                                                                                                                                                                                                                                                                                                                                                                                                                                                                                                                                                                                                                                                                                 |
| B0BW-50R   | Cigar Red                                                                                                                                                                                                                                                                                                                                                                                                                                                                                                                                                                                                                                                                                                                                                                                                                                                                                                                                                                                                                                                                                                                                                                                                                                                                                                                                                                                                                                                                                                                                                                                                                                                                                                                                                                                                                                                                                                                                                                                                                                                                                                                                                                                                                                                                                                                                                                                                                                                                                                                                                                                                                                                                                                    |
| B0BW-50Y   | Cigar Yellow                                                                                                                                                                                                                                                                                                                                                                                                                                                                                                                                                                                                                                                                                                                                                                                                                                                                                                                                                                                                                                                                                                                                                                                                                                                                                                                                                                                                                                                                                                                                                                                                                                                                                                                                                                                                                                                                                                                                                                                                                                                                                                                                                                                                                                                                                                                                                                                                                                                                                                                                                                                                                                                                                                 |
| B0BW-50RW  | Cigar Red/White                                                                                                                                                                                                                                                                                                                                                                                                                                                                                                                                                                                                                                                                                                                                                                                                                                                                                                                                                                                                                                                                                                                                                                                                                                                                                                                                                                                                                                                                                                                                                                                                                                                                                                                                                                                                                                                                                                                                                                                                                                                                                                                                                                                                                                                                                                                                                                                                                                                                                                                                                                                                                                                                                              |
| B0BW-500   | Cigar Orange                                                                                                                                                                                                                                                                                                                                                                                                                                                                                                                                                                                                                                                                                                                                                                                                                                                                                                                                                                                                                                                                                                                                                                                                                                                                                                                                                                                                                                                                                                                                                                                                                                                                                                                                                                                                                                                                                                                                                                                                                                                                                                                                                                                                                                                                                                                                                                                                                                                                                                                                                                                                                                                                                                 |
| B2BW-50R   | Cigar Red                                                                                                                                                                                                                                                                                                                                                                                                                                                                                                                                                                                                                                                                                                                                                                                                                                                                                                                                                                                                                                                                                                                                                                                                                                                                                                                                                                                                                                                                                                                                                                                                                                                                                                                                                                                                                                                                                                                                                                                                                                                                                                                                                                                                                                                                                                                                                                                                                                                                                                                                                                                                                                                                                                    |
| B2BW-50Y   | Cigar Yellow                                                                                                                                                                                                                                                                                                                                                                                                                                                                                                                                                                                                                                                                                                                                                                                                                                                                                                                                                                                                                                                                                                                                                                                                                                                                                                                                                                                                                                                                                                                                                                                                                                                                                                                                                                                                                                                                                                                                                                                                                                                                                                                                                                                                                                                                                                                                                                                                                                                                                                                                                                                                                                                                                                 |
| B2BW-50GW  | Cigar Green/White                                                                                                                                                                                                                                                                                                                                                                                                                                                                                                                                                                                                                                                                                                                                                                                                                                                                                                                                                                                                                                                                                                                                                                                                                                                                                                                                                                                                                                                                                                                                                                                                                                                                                                                                                                                                                                                                                                                                                                                                                                                                                                                                                                                                                                                                                                                                                                                                                                                                                                                                                                                                                                                                                            |
| B2BW-50RW  | Cigar Red/White                                                                                                                                                                                                                                                                                                                                                                                                                                                                                                                                                                                                                                                                                                                                                                                                                                                                                                                                                                                                                                                                                                                                                                                                                                                                                                                                                                                                                                                                                                                                                                                                                                                                                                                                                                                                                                                                                                                                                                                                                                                                                                                                                                                                                                                                                                                                                                                                                                                                                                                                                                                                                                                                                              |
| B2BW-500   | Cigar Orange                                                                                                                                                                                                                                                                                                                                                                                                                                                                                                                                                                                                                                                                                                                                                                                                                                                                                                                                                                                                                                                                                                                                                                                                                                                                                                                                                                                                                                                                                                                                                                                                                                                                                                                                                                                                                                                                                                                                                                                                                                                                                                                                                                                                                                                                                                                                                                                                                                                                                                                                                                                                                                                                                                 |
| B4BW-50R   | Cigar Red                                                                                                                                                                                                                                                                                                                                                                                                                                                                                                                                                                                                                                                                                                                                                                                                                                                                                                                                                                                                                                                                                                                                                                                                                                                                                                                                                                                                                                                                                                                                                                                                                                                                                                                                                                                                                                                                                                                                                                                                                                                                                                                                                                                                                                                                                                                                                                                                                                                                                                                                                                                                                                                                                                    |
| B4BW-50Y   | Cigar Yellow                                                                                                                                                                                                                                                                                                                                                                                                                                                                                                                                                                                                                                                                                                                                                                                                                                                                                                                                                                                                                                                                                                                                                                                                                                                                                                                                                                                                                                                                                                                                                                                                                                                                                                                                                                                                                                                                                                                                                                                                                                                                                                                                                                                                                                                                                                                                                                                                                                                                                                                                                                                                                                                                                                 |
| B4BW-50RW  | Cigar Red/White                                                                                                                                                                                                                                                                                                                                                                                                                                                                                                                                                                                                                                                                                                                                                                                                                                                                                                                                                                                                                                                                                                                                                                                                                                                                                                                                                                                                                                                                                                                                                                                                                                                                                                                                                                                                                                                                                                                                                                                                                                                                                                                                                                                                                                                                                                                                                                                                                                                                                                                                                                                                                                                                                              |
| B4BW-500   | Cigar Orange                                                                                                                                                                                                                                                                                                                                                                                                                                                                                                                                                                                                                                                                                                                                                                                                                                                                                                                                                                                                                                                                                                                                                                                                                                                                                                                                                                                                                                                                                                                                                                                                                                                                                                                                                                                                                                                                                                                                                                                                                                                                                                                                                                                                                                                                                                                                                                                                                                                                                                                                                                                                                                                                                                 |
|            | BOOBW-50R<br>BOOBW-50Y<br>BOOBW-50P<br>BOOBW-50R<br>BOOBW-50O<br>BOOBW-50O<br>BOOBW-50O<br>BOOBW-50O<br>BOOBW-50O<br>BOOBW-50O<br>BOOBW-50O<br>BOOBW-50O<br>BOOBW-50O<br>BOOBW-50O<br>BOOBW-50O<br>BOOBW-50O<br>BOOBW-50O<br>BOOBW-50O<br>BOOBW-50O<br>BOOBW-50O<br>BOOBW-50O<br>BOOBW-50O<br>BOOBW-50O<br>BOOBW-50O<br>BOOBW-50O<br>BOOBW-50O<br>BOOBW-50O<br>BOOBW-50O<br>BOOBW-50O<br>BOOBW-50O<br>BOOBW-50O<br>BOOBW-50O<br>BOOBW-50O<br>BOOBW-50O<br>BOOBW-50O<br>BOOBW-50O<br>BOOBW-50O<br>BOOBW-50O<br>BOOBW-50O<br>BOOBW-50O<br>BOOBW-50O<br>BOOBW-50O<br>BOOBW-50O<br>BOOBW-50O<br>BOOBW-50O<br>BOOBW-50O<br>BOOBW-50O<br>BOOBW-50O<br>BOOBW-50O<br>BOOBW-50O<br>BOOBW-50O<br>BOOBW-50O<br>BOOBW-50O<br>BOOBW-50O<br>BOOBW-50O<br>BOOBW-50O<br>BOOBW-50O<br>BOOBW-50O<br>BOOBW-50O<br>BOOBW-50O<br>BOOBW-50O<br>BOOBW-50O<br>BOOBW-50O<br>BOOBW-50O<br>BOOBW-50O<br>BOOBW-50O<br>BOOBW-50O<br>BOOBW-50O<br>BOOBW-50O<br>BOOBW-50O<br>BOOBW-50O<br>BOOBW-50O<br>BOOBW-50O<br>BOOBW-50O<br>BOOBW-50O<br>BOOBW-50O<br>BOOBW-50O<br>BOOBW-50O<br>BOOBW-50O<br>BOOBW-50O<br>BOOBW-50O<br>BOOBW-50O<br>BOOBW-50O<br>BOOBW-50O<br>BOOBW-50O<br>BOOBW-50O<br>BOOBW-50O<br>BOOBW-50O<br>BOOBW-50O<br>BOOBW-50O<br>BOOBW-50O<br>BOOBW-50O<br>BOOBW-50O<br>BOOBW-50O<br>BOOBW-50O<br>BOOBW-50O<br>BOOBW-50O<br>BOOBW-50O<br>BOOBW-50O<br>BOOBW-50O<br>BOOBW-50O<br>BOOBW-50O<br>BOOBW-50O<br>BOOBW-50O<br>BOOBW-50O<br>BOOBW-50O<br>BOOBW-50O<br>BOOBW-50O<br>BOOBW-50O<br>BOOBW-50O<br>BOOBW-50O<br>BOOBW-50O<br>BOOBW-50O<br>BOOBW-50O<br>BOOBW-50O<br>BOOBW-50O<br>BOOBW-50O<br>BOOBW-50O<br>BOOBW-50O<br>BOOBW-50O<br>BOOBW-50O<br>BOOBW-50O<br>BOOBW-50O<br>BOOBW-50O<br>BOOBW-50O<br>BOOBW-50O<br>BOOBW-50O<br>BOOBW-50O<br>BOOBW-50O<br>BOOBW-50O<br>BOOBW-50O<br>BOOBW-50O<br>BOOBW-50O<br>BOOBW-50O<br>BOOBW-50O<br>BOOBW-50O<br>BOOBW-50O<br>BOOBW-50O<br>BOOBW-50O<br>BOOBW-50O<br>BOOBW-50O<br>BOOBW-50O<br>BOOBW-50O<br>BOOBW-50O<br>BOOBW-50O<br>BOOBW-50O<br>BOOBW-50O<br>BOOBW-50O<br>BOOBW-50O<br>BOOBW-50O<br>BOOBW-50O<br>BOOBW-50O<br>BOOBW-50O<br>BOOBW-50O<br>BOOBW-50O<br>BOOBW-50O<br>BOOBW-50O<br>BOOBW-50O<br>BOOBW-50O<br>BOOBW-50O<br>BOOBW-50O<br>BOOBW-50O<br>BOOBW-50O<br>BOOBW-50O<br>BOOBW-50O<br>BOOBW-50O<br>BOOBW-50O<br>BOOBW-50O<br>BOOBW-50O<br>BOOBW-50O<br>BOOBW-50O<br>BOOBW-50O<br>BOOBW-50O<br>BOOBW-50O<br>BOOBW-50O<br>BOOBW-50O<br>BOOBW-50O<br>BOOBW-50O<br>BOOBW-50O<br>BOOBW-50O<br>BOOBW-50O<br>BOOBW-50O<br>BOOBW-50O<br>BOOBW-50O<br>BOOBW-50OBW-50O<br>BOOBW-50OBW-50O<br>BOOBW-50OBW-50OBW-50OBW-50OBW-50OBW-50OBW-50OBW-50OBW-50OBW-50OBW-50OBW-50OBW-50OBW-50OBW-50OBW-50OBW-50OBW-50OBW-50OBW-50OBW-50OBW-50OBW-50OBW-50OBW-50OBW-50OBW-50OBW-50OBW- |