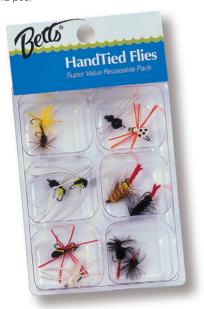

art./Stripe  | Black  | Yellow     |
| 155F | Chart. Speck   | Black  | Chartreuse |
| 155L | Glo /Speck     | Black  | White      |
| 155T | Flu. Or./Speck | Black  | Orange     |
| 155W | White Speck    | Black  | White      |
|      |                |        |            |

Sizes: Pack: 6-8-10 Hook 1 doz. per card

To order, add hook size to stock#.







6 Dozen Display

Our best selection of floating and sinking panfish flies in sizes 8 and 10.



#### **#PF-6 Panfish Fly display**

6 doz. consisting of the following: #PA-10, 212-8, 212-10, PW-8, PW-10, C-8, C-10, W-10, 200-10, 97-10, PA-8, 442-12.

#### Pack:

1 pc. Bubble Pk. - 72 pks



Super fly reusable tackle pack contains assorted sizes and colors of Bream Getter, Stone Fly, Wooly Worm, Busy Bee, and Dry Flies. Total 12 pcs.



Stock # PF-12 Pack: 1 each





The PERFECT BLACK ANT, the best imitation of the natural insect ever designed, a natural food. Mustad hook.

#### Color #

3 Black 6 White/Red Dot 4 Blk./Red Dot 9 Assorted

5

Stock # Sizes: Pack:

PA-8 8 1 pc. per Bubble Pk. PA-10 10 -12 pks.

PA-12 12

To order, add color# to stock#.



BREAM GETTER with live action rubber legs and life appearance. Legs are properly spaced and tensioned to give most desirable action for top-water or streamer appearance with spinner action. Mustad hook.

#### Color #

1 White 9 Assorted 3 Black

Stock # Size: Pack:

C-8 8 1 pc. per Bubble Pk. C-10 10 -12 pks.

To order, add color# to stock#.



The STONE FLY is a top water sponge bug. Rubber legs with exact amount of spring and tension to bounce when jerked or retrieved.