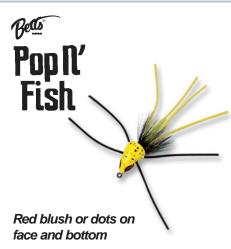

Betts<sup>®</sup> Spin<sup>™</sup> 12 per card w/ Exxtra<sup>™</sup> Bait 1/32 oz Grub

1/4 oz Split Tail

- 2. Red Blush on bottom makes it deadly.
- 3. Designed to perform.
- 4. Gold Hooks.
- 5. Original style head with barb to hold lure on hook with large painted eyes.
- 6. High quality spinner.