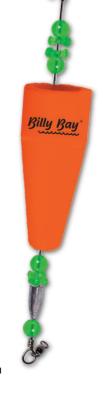

#### Instamatic ® **Slotted Weighted**

- Weighted Slip Float Weighted Fixed Float
- Change Without Removing Float

Use slotted side for slip float or solid side for fixed float.

Colors

Assorted colors in pack