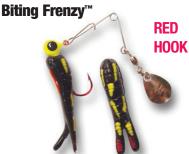

#### Betts Spin - The Hottest Thing Going!

- 1. Best collection of colors, design and quality of hand poured, custom decorated curl tails ever produced.
- 2. Hand poured & custom decorated colors as oriainal.
- 3. Gold hooks.
- 4. Original style head with barb to hold lure on hook with large painted eyes.
- 5. High quality spinner.
- 6. Special hand painted dot.
- 7. Spinner attached to lure.

#### Pack: 12 per card

| i doiti                    | - PO: | ouiu        |             |  |  |
|----------------------------|-------|-------------|-------------|--|--|
| Stock#                     | Size  | Body        | Description |  |  |
| 021CT                      | 1/32  | 1-1/2" Curl | 1 rigged    |  |  |
| 022CT                      | 1/16  | 2" Curl     | 1 rigged    |  |  |
| 023CT                      | 1/8   | 3" Curl     | 1 rigged    |  |  |
| 025CT                      | 1/4   | 4" Curl     | 1 rigged    |  |  |
| (1/4 oz. with strong hook) |       |             |             |  |  |

#### Color #'s available

11, 21, 22, 24, 29, 34, 35, 39, 41, 42, 44, 45, 47

To order, add color # to stock #. Also, add (N) after color # for nickel spinner blade.