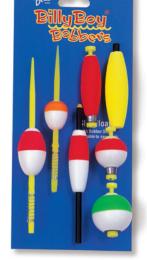

beads and bobber stops.

| Stock# | Size  | <b>Pack</b><br>Pcs. per Zip Bag |
|--------|-------|---------------------------------|
| FS-25B | 1-1/2 | 4                               |
| FS-35B | 1-3/4 | 3                               |
| FS-50B | 2-1/2 | 2                               |

Pack:

12 Zip Bags per pack

**Super Float** 

**Assortment** 

# **Balsi~Foam**Peg Float Assortment



Super value sales pack of assorted sizes and colors of 8 peg cigar and oval shape floats. Turns dimes to dollars with strong impulse sales and good unit of sale.

Stock # Page

12 Zip Bags per pack



# **Weighted Snap On Float Assortment**



sales pack of assorted sizes and colors of 6 weighted snap on foam floats. Turns dimes to dollars with strong impulse sales and good unit of sale.

Super value



Super value sales pack of assorted sizes and colors of 7 assorted styles of weighted snap on, slip stick, spring stick, and cigar peg floats. Turns dimes to dollars with strong impulse sales and good unit of sale.

Stock # M7FA

Pack: 12 Zip Bags per pack



12 Zip Bags per pack

## Dimes To Dollars Packaging



# Lighted **LO.GLC Bobbers**

by Bells

#### With Light Sticks **Spring Stick Balsa Float**

A lighted bobber that really works like it should for night fishing. Doesn't have side attachment that tangles line like other brands. Don't have to use the bulk insensitive style plastic anymore. Comes with 4 light sticks.

#### Made in 2 popular sizes and shapes

- . No more line twisting or hanging up on bobber
- · Looks & works like a bobber
- Super sensitive to bite
- Bright light
-