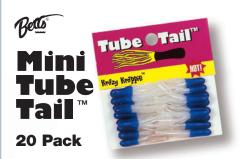

### **Painted Peg Cork**

#### Color:

R-Fluorescent red

|        | Stock# | Stock#  |     |
|--------|--------|---------|-----|
| Size   | 50/Bag | Zip Bag | Pcs |
| 2"     | 0PR50  | MF0     | 3   |
| 2-1/2" | 1PR50  | MF1     | 3   |
| 2-1/2" | 2PR50  | MF2     | 3   |

#### Pack:

50 per bag

Zip bag - 12 bags per pack





#### **NEW TECHNOLOGY**

New type plastic. Nothing like this on the market. Does not tear or stick together. Best tail you will ever get. Opens and swims for very realistic action.

#### Color#

| 2 | Yellow/Clear | 10 | Chart/Black Dot |
|---|--------------|----|-----------------|
| 4 | Pink/Clear   | 11 | Red/Chart       |
| 5 | Red/Clear    | 23 | Chart/Black     |
| 8 | Green/Chart  | 31 | White/Red Dot   |

 Stock#
 Size:
 Pack:

 58-3
 1/32
 3 pc. Bubble Pk



We guarantee this tail to be the softest most durable material ever made. There is no quality tail on the market to equal this one. Very soft and durable. Floats and swims perfectly.

| Stock#  | Size   |             |
|---------|--------|-------------|
| 56-20   | 1-1/2" | 20 pc. pack |
| 56-1-20 | 1-1/4" | 20 pc. pack |

Pack: 12 packs

#### Color #'s available

56-20 1-1/2" All colors 56-1-20 1-1/4" 4, 7, 9, 11, 15, 18, 19, 23, 25, 27, 28, 31

To order, add color # to stock #. See color chart. See price sheet for 100/bg & 1000/bg.



Best designed of all mini tails. New designed tails are soft but tough. Loaded with action. Lead head with gold hooks and painted eyes. Sharp barb on lead head holds tail on.

| Stock#  | SIZE |
|---------|------|
| 54-64-3 | 1/64 |
| 54-3-3  | 1/32 |
| 5