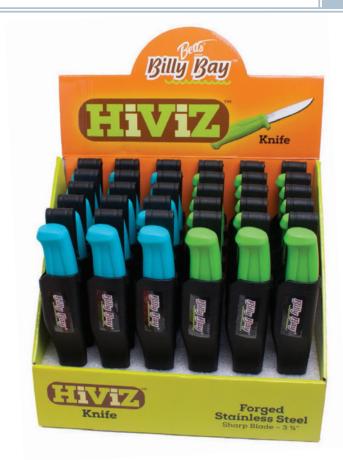

interest plus impulse buying are confirmed by our sales. Bright colors excite and the name is very appropriate "Hi Viz".

- 6" stainless steel flexible blade with molded sheath
- · Packed in beautiful PDQ Display
- Assorted colors 15 Hi Viz Orange and 15 Hi Viz Chartreuse
- SUPER great price
- Each knife secured with security tie.







Billy Bay



# **Knife Display**

- Beautiful Point of purchase display designed to create sales with 30 HiViz knives - 15 Blue, 15 Green
- 3 3/4" forged stainless steel blade.
- •Textured hard polypropylene handle.
- Each knife has hard polypropylene sheath with logo.
- Display includes molded foam insert that holds knives in place.

Stock # Color **Pack** BKD-30 Assorted 30/Display

#### Display contains 30 pieces:

15 each Hi Viz Blue Handle Knives







Billy Bay



# **Fillet Knife Display**

- 6" stainless steel flexible blade with molded sheath
- Packed in beautiful counter top display
- Assorted colors Hi Viz Orange and Hi Viz Chartreuse
- SUPER great price
- Each piece with UPC code

Stock # Color **Pack** FKD-30 30/Display **Assorted** 

#### Display contains 30 pieces:

15 each Hi Viz Orange Handle Knives 15 each Hi Viz Chartreuse Handle Knives





# Spec Ria

A deadly double combination of two jigs tied in a tandem on 30 lb. test nylon on cadmium plated hooks. Hard chip resistant paint used on all Betts



#### Color #

- 1 White-White
- 2 Yellow-Yellow 4 White-Pink
- 5 Chart.-Chart.6 Chart.-Orange
- 15 White-Red
- 31 Yellow-White
- 32 White-Chart.
- 41 Shrimp Glo/Shrimp Glo

Billy Bay

The Real Deal

44 Pink/Pink

#### Stock