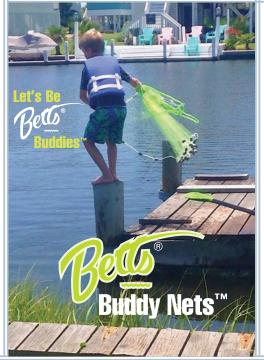

e   | <b>Mono Color</b> | Case | Pack   |
| 6CM    | 6 ft.  | Camouflage        | 4    | U. box |
|        |        |                   |      |        |



#### Lead Weights 1.7 lb. per ft.

Our research confirms that sunlight reflection on a clear mono net, acts like a mirror that causes glare and shadows, which spooks the bait instantly. Therefore, we designed a NO SPOOK net that is almost invisible in and out of the water. It is the only net that has ever been made with camouflage colors in the netting.

| 3/4" Me | esh    |                   |      |        |
|---------|--------|-------------------|------|--------|
| Stock#  | Size   | <b>Mono Color</b> | Case | Pack   |
| 22C-10  | 10 ft. | Camouflage        | 2    | Bucket |
| 22C-12  | 12 ft. | Camouflage        | 2    | Bucket |







# Bells Nets You Know It's Good

We design and manufacture nets.
We are doing today what others will try to do tomorrow.

See-thru polypropylene. Very strong. Designed for stacking. Tamper-proof latch.

One piece box with living hinge. Great graphics. Fantastic utility box.

Tyzac™, Hi-Tider™, Old Salt™, Betts® Blue™, Sea Green™, Betts® 1/4″ Mesh, Betts® Buddy, and No Spook™ will be packed in Utility Boxes.

# **Great Packaging**













- All leadlines are braided with hard center core. Will not kink
- Double selvage on horn and leadline for triple strength
- Aeronautically designed for fast sinking and low wind resistance
- All knots double tied and glued with epoxy
- Special TR3 light weight abrasive resistant netting for quick sinking and long wear.
- New Betts assembly tech