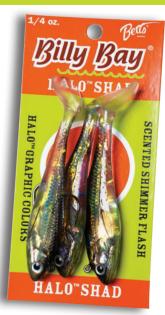

#### Pack: 12 per card

| Stock# | Size    | Body          | Description |
|--------|---------|---------------|-------------|
| 022SH  | 1/16    | 2" Pogy       | 1 rigged    |
| 023SH  | 1/8     | 3" Pogy       | 1 rigged    |
| 025SH  | 1/4     | 4" Pogy       | 1 rigged    |
|        | (1/4 02 | z. with stron | g hook)     |

#### Pack: Value Pack with Exxtra™ Bait

| Stock#                     | Size | Body    | Description        |  |
|----------------------------|------|---------|--------------------|--|
| 922SH                      | 1/16 | 2" Pogy | 1 rigged & 1 spare |  |
| 923SH                      | 1/8  | 3" Pogy | 1 rigged & 1 spare |  |
| 925SH                      | 1/4  | 4" Pogy | 1 rigged & 1 spare |  |
| (1/4 oz. with strong hook) |      |         |                    |  |

Pack: 12 packs

To order, add color # to stock #. Also, add (N) after color # for nickel spinner blade.