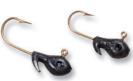

#### Betts Spin - The Hottest Thing Going!

- 1. Best collection of colors, design and quality of hand poured, custom decorated curl tails ever produced.
- 2. Hand poured & custom decorated colors as oriainal.
- 3. Gold hooks.
- 4. Original style head with barb to hold lure on hook with large painted eyes.
- 5. High quality spinner.
- 6. Special hand painted dot.
- 7. Spinner attached to lure.

#### Pack: 12 per card

| i doiti                    | - PO: | ouiu        |             |  |  |
|----------------------------|-------|-------------|-------------|--|--|
| Stock#                     | Size  | Body        | Description |  |  |
| 021CT                      | 1/32  | 1-1/2" Curl | 1 rigged    |  |  |
| 022CT                      | 1/16  | 2" Curl     | 1 rigged    |  |  |
| 023CT                      | 1/8   | 3" Curl     | 1 rigged    |  |  |
| 025CT                      | 1/4   | 4" Curl     | 1 rigged    |  |  |
| (1/4 oz. with strong hook) |       |             |             |  |  |

#### Color #'s available

11, 21, 22, 24, 29, 34, 35, 39, 41, 42, 44, 45, 47

To order, add color # to stock #. Also, add (N) after color # for nickel spinner blade.