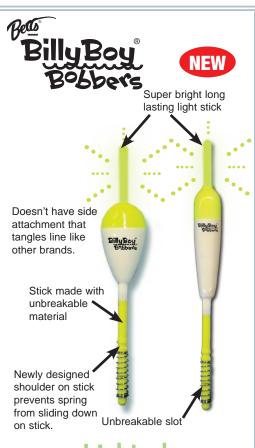

pack

**Super Float** 

**Assortment** 

# **Balsi~Foam**Peg Float Assortment



Super value sales pack of assorted sizes and colors of 8 peg cigar and oval shape floats. Turns dimes to dollars with strong impulse sales and good unit of sale.

Stock # Page

12 Zip Bags per pack



# **Weighted Snap On Float Assortment**



sales pack of assorted sizes and colors of 6 weighted snap on foam floats. Turns dimes to dollars with strong impulse sales and good unit of sale.

Super value



Super value sales pack of assorted sizes and colors of 7 assorted styles of weighted snap on, slip stick, spring stick, and cigar peg floats. Turns dimes to dollars with strong impulse sales and good unit of sale.

Stock # M7FA

Pack: 12 Zip Bags per pack



12 Zip Bags per pack

## Dimes To Dollars Packaging



# Lighted **LO.GLC Bobbers**

by Bells

#### With Light Sticks **Spring Stick Balsa Float**

A lighted bobber that really works like it should for night fishing. Doesn't have side attachment that tangles line like other brands. Don't have to use the bulk insensitive style plastic anymore. Comes with 4 light sticks.

#### Made in 2 popular sizes and shapes

- . No more line twisting or hanging up on bobber
- · Looks & works like a bobber
- Super sensitive to bite
- Bright light
- · Three times brighter
- · Super high visibility can be seen 3 times further How To Instructions on Package

#### Unweighted

|      | •      | Stock#      |
|------|--------|-------------|
| Size | Shape  | 2 pc/Pack   |
| 3/8" | Pencil | M586-SS-W-G |
| 1"   | Oval   | M490-SS-W-G |

#### Pack:

2 Pc. Pack with