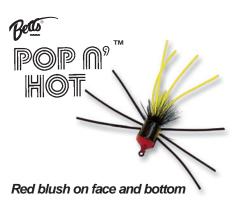

ay

Our best selection of poppers in sizes 8, 10 and 12.



#### **#PP-6 Panfish Popper display**

6 doz. consisting of the following: #806-10, 309-8, 1201-10, 905-12, 803-10, 806-8, 909-10, 301-8, 07-10, 809-10, 304-8.

Pack: 1 pc. Bubble Pk. - 72 pks.



# **Bass Popper Value** Pack 3 Pc.

Great packaging. Three of our best selling bass poppers in a value pack. Very competitive retail. Good unit of sale.



Stock #

P3-B

3 pc. per Bubble Pack 12 packs



# Panfish Popper Value Pack 3 Pc.

Great packaging. Three of our best selling panfish poppers in a value pack. Very competitive retail. Good unit of sale.



Stock # P3-P

3 pc. per Bubble Pack 12 packs



# **Popper Tackle Pack**

6 of our best selling fancy grade poppers in good quality reusable tackle pack.



Stock #

Pack: 1 each



The brilliant colors penetrate the darkest water to form a lively fly with action legs. Cork body cemented on Mustad hook.

#### Color #

| ,0101 | π             |               |            |
|-------|---------------|---------------|------------|
|       | Head          | Hackle        | Streamer   |
| 1     | White         | Black         | White      |
| 4     | Frog          | Black         | Chartreuse |
| 5     | Chartreuse    | Black         | Chartreuse |
| 6     | Glo           | Black         | White      |
| 7     | Chart Speck   | Black         | Chartreuse |
| 8     | White Speck   | Black         | White      |
| 13    | Flu. Orange   | Black         | Orange     |
|       | Assorted (use | 1201 plus hoo | ok size)   |
|       |               |               |            |