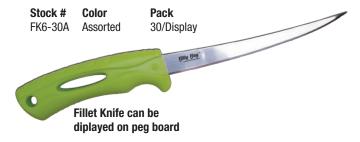

. The same amount of design goes into the handle. Our handles are designed with a textured no slip safety grip that prevents the hand from sliding forward causing injury. The handle on the fillet knife is also designed to lay flat for better filleting. The sheaths are made to drain to reduce rusting. The fillet knife has a safety snap to lock the sheath to the handle during storage. Our merchandising techniques of making the knives highly visible, which creates interest plus impulse buying are confirmed by our sales. Bright colors excite and the name is very appropriate "Hi Viz".

- 6" stainless steel flexible blade with molded sheath
- · Packed in beautiful PDQ Display
- Assorted colors 15 Hi Viz Orange and 15 Hi Viz Chartreuse
- SUPER great price
- Each knife secured with security tie.







Billy Bay



# **Knife Display**

- Beautiful Point of purchase display designed to create sales with 30 HiViz knives - 15 Blue, 15 Green
- 3 3/4" forged stainless steel blade.
- •Textured hard polypropylene handle.
- Each knife has hard polypropylene sheath with logo.
- Display includes molded foam insert that holds knives in place.

Stock # Color **Pack** BKD-30 Assorted 30/Display

#### Display contains 30 pieces:

15 each Hi Viz Blue Handle Knives







Billy Bay



# **Fillet Knife Display**

- 6" stainless steel flexible blade with molded sheath
- Packed in beautiful counter top display
- Assorted colors Hi Viz Orange and Hi Viz Chartreuse
- SUPER great price
- Each piece with UPC code

Stock # Color **Pack** FKD-30 30/Display **Assorted** 

#### Display contains 30 pieces:

1