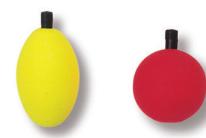

#### Oval 100 per Pack

| Size   | Stock#   | Description    |
|--------|----------|----------------|
| 1 1/2" | B0150-R  | Oval Red       |
| 1 1/2" | B0150-Y  | Oval Yellow    |
| 1 1/2" | B0150-RW | Oval Red/White |
| 2"     | B0200-R  | Oval Red       |
| 2"     | B0200-Y  | Oval Yellow    |
| 2"     | B0200-RW | Oval Red/White |
| 2 1/2" | B0250-R  | Oval Red       |
| 2 1/2" | B0250-Y  | Oval Yellow    |
| 2 1/2" | B0250-RW | Oval Red/White |