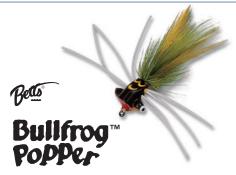

To order, add color# to stock#.



Red/black dots on bottom



This bug is heavily constructed to handle the large bass. The head is properly cut to make loud popping noise and plenty of bubbles and gurgles. Cork body cemented on Mustad hook.

| olo | r#           |                  |
|-----|--------------|------------------|
|     | Head         | Streamer         |
| 1   | White        | White            |
| 3   | Black/Yellow | Black/Yellow     |
| 4   | Frog         | Black/Yellow     |
| 5   | Chartreuse   | Black/Yellow     |
| 7   | Chart. Speck | Black/Chartreuse |
| 8   | White Speck  | Black/White      |
| 9   | Assorted     |                  |

Stock# Sizes: Pack:

1 pc. per Bubble Pk. 505-1 505-1/0 1/0 -12 pks.

To order, add color# to stock#.

#### **Designed To Perform**



Popper looks and acts like a little swimming bullfrog. Blended green sides—darker back with natural black and yellow spots—yellow belly—shaded, red mouth. Large "pop-eyes" Frog-green hackle and streamers. Cork body cemented on Mustad hook.

| Stock# | Sizes: | Pack:                |
|--------|--------|----------------------|
| 939-1  | 1      | 1 pc. per Bubble Pk. |
| 939-8  | 8      | -12 pks.             |



|     | Head         | Hackle | Tail       |
|-----|--------------|--------|------------|
| 51A | White        | Black  | White      |
| 51L | Glo          | Black  | White      |
| 51F | Chart. Speck | Black  | Chartreuse |
| 51S | Chartreuse   | Black  | Chartreuse |
| 51T | Flu. Orange  | Black  | Chartreuse |
| 51V | Fire Orange  | Black  | White      |

#### Sizes:

130L

13