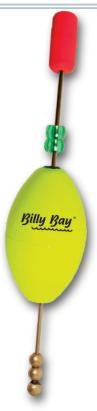

#### **Oval Weighted** 50 per Pack

| Size   | Stock#     | Description    |
|--------|------------|----------------|
| 1 1/2" | B015W-50R  | Oval Red       |
| 1 1/2" | B015W-50Y  | Oval Yellow    |
| 1 1/2" | B015W-50RW | Oval Red/White |
| 2"     | B200W-50R  | Oval Red       |
| 2"     | B200W-50Y  | Oval Yellow    |
| 2"     | B200W-50RW | Oval Red/White |
| 2 1/2" | B250W-50R  | Oval Red       |
| 2 1/2" | B250W-50Y  | Oval Yellow    |
| 2 1/2" | B250W-50RW | Oval Red/White |
| 2 1/2" | B250W-500  | Oval Orange    |