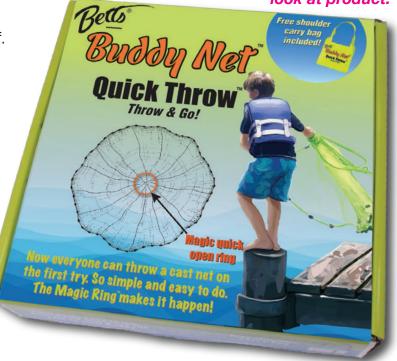

a beautiful bright corrugated box to bring more attention to the net on the shelf.

Beautiful bright neon **color** promotes excitement as well as reduces glare, which improves performance.

Each net packed with complete net and ring, free shoulder carry bag so your Buddy Net can be taken anywhere, and easy how to instructions.

Perfect for coastal beach markets, lakes or anywhere you just want to have fun.

| 3/8″ Me   | esh     |                   |      |      |
|-----------|---------|-------------------|------|------|
| Stock#    | Size    | <b>Mono Color</b> | Case | Pack |
| CH35-I-EZ | 3.5 ft. | Chartreuse        | 4    | Box  |
| CH4-I-EZ  | 4 ft.   | Chartreuse        | 4    | Box  |

Great merchandising with attractive packaging that excites customers to take a look at product.





# "Cast a Morada - Cast a Legend"











# **The Morada Net Series**

Born in the Keys by a legend known simply as Frank.

Designed & constructed to create a bond between a man & his net.

Owning a Morada net simply means when your hand pushes off the dock in the morning as you head out, the last thing on your mind is worrying about the performance of your net.



## **Great Warranty!**

Morada quality backed by an industry leading warranty.



35 ft. Water Color Blended Hand Line

No Net has ever had this much spread!



Extra Large Panels and legendary design make the Morada Series perform better than any other net on the market

Fits in one hand!

Water Blended Dual Color Double Selvage

#### **Features**

#### Six Panel"Frank the Net" Design

The panels are cut to exact size in