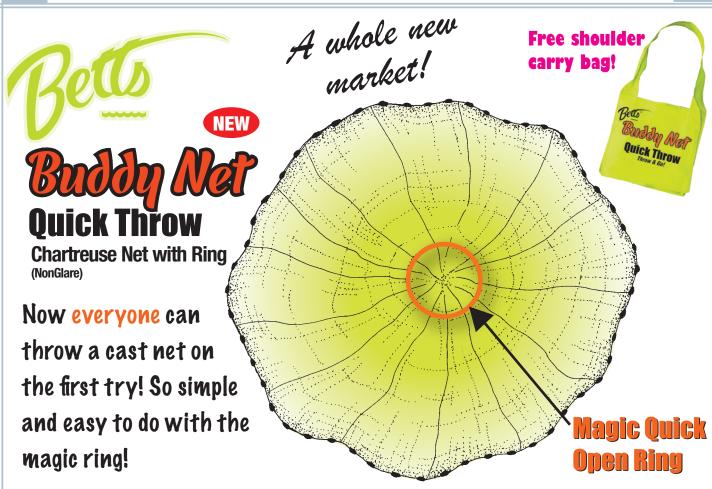

| Medium to Deep    | Panel    |
| Super Pro™ #21       | 3/8″  | 8 to 12'   | 1.3 lb. | 2" to 5"        | Medium to Deep    | Panel    |
| Super Pro™ #22       | 3/4"  | 10 to 12'  | 1.7 lb. | 8" to 12"       | Medium to Deep    | Panel    |
| No Spook™ Super Pro™ | 3/4"  | 10 to 12'  | 1.7 lb. | 8" to 12"       | Medium to Deep    | Panel    |
| Super Pro™ #24       | 1/4″  | 6 to 10′   | 1.3 lb. | 1" to 2"        | Shallow to Medium | Panel    |
| Super Pro™ #26       | 3/16" | 6 to 8′    | 1.3 lb. | 1/2" to 1"      | Shallow to Medium | Panel    |
|                      |       |            |         | * Excellent for | shrimping         |          |

# **Bellos Nets**Fly off the shelves

Brand preference, customer loyalty, and advertising help Betts Nets out sell the competition!



**Betts brand & merchandising sells!** 

The net comes in a beautiful bright corrugated box to bring more attention to the net on the shelf.

Beautiful bright neon **color** promotes excitement as well as reduces glare, which improves performance.

Each net packed with complete net and ring, free shoulder carry bag so your Buddy Net can be taken anywhere, and easy how to instructions.

Perfect for coastal beach markets, lakes or anywhere you just want to have fun.

| 3/8″ Me   | esh     |                   |      |      |
|-----------|---------|-------------------|------|------|
| Stock#    | Size    | <b>Mono Color</b> | Case | Pack |
| CH35-I-EZ | 3.5 ft. | Chartreuse        | 4    | Box  |
| CH4-I-EZ  | 4 ft.   | Chartreuse        | 4    | Box  |

Great merchandising with attractive p