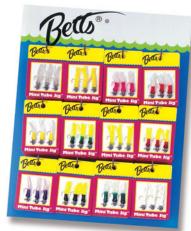

-1/2" | 20 pc. pack |
| 56-1-20 | 1-1/4" | 20 pc. pack |

Pack: 12 packs

#### Color #'s available

56-20 1-1/2" All colors 56-1-20 1-1/4" 4, 7, 9, 11, 15, 18, 19, 23, 25, 27, 28, 31

To order, add color # to stock #. See color chart. See price sheet for 100/bg & 1000/bg.



Best designed of all mini tails. New designed tails are soft but tough. Loaded with action. Lead head with gold hooks and painted eyes. Sharp barb on lead head holds tail on.

| Stock#  | SIZE |
|---------|------|
| 54-64-3 | 1/64 |
| 54-3-3  | 1/32 |
| 54-6-3  | 1/16 |

#### Pack

10

11

Chartreuse

Red/Chart.

3 pc. Bubble Pack-12 packs

#### Color #'s available

1, 4, 5, 7, 8, 9, 10, 11, 14, 19, 22, 23, 24, 27, 31

To order, add color # to stock #. See color chart.

# Bette

## Mini Tube Jig ™

## 6 Dozen Display



Our best selection of Mini Tube Tail Jigs consisting of 6 packs each of colors 1, 4, 5, 7, 8, 9, 10, 11, 19, 23, 27 & 31. Refills available from open stock.

Stock# Size: Pack:

54-3-D 1/32 3 pc. Bubble Pk - 72 pks



# **Leadheads**

Lead heads with gold hooks and painted eyes. Sharp barb on lead head holds tail on.



#### Stock#

700-10 10 pcs/pack
To stock No. add 64 for 1/64 oz.
To stock No. add 3 for 1/32 oz.
To stock No. add 6 for 1/16 oz.

#### Pack:

700-10 - 12 packs

#### Color Chart for #54 & #56 Series

To order, check individual series for colors available, then add color # to stock #.

Blk./Chart. Glitter

Blk./Chart.

| 1 | Clear Glitter  | 13 | Blue/Cl. Glitter |
|---|----------------|----|------------------|
| 2 | Yellow         | 14 | Purple/Pearl     |
| 4 | Pink/Pear