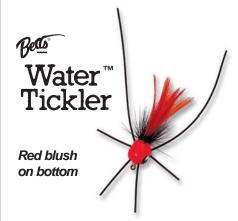

d on Mustad hook.

#### Color #

| ,0101 | π             |               |            |
|-------|---------------|---------------|------------|
|       | Head          | Hackle        | Streamer   |
| 1     | White         | Black         | White      |
| 4     | Frog          | Black         | Chartreuse |
| 5     | Chartreuse    | Black         | Chartreuse |
| 6     | Glo           | Black         | White      |
| 7     | Chart Speck   | Black         | Chartreuse |
| 8     | White Speck   | Black         | White      |
| 13    | Flu. Orange   | Black         | Orange     |
|       | Assorted (use | 1201 plus hoo | ok size)   |
|       |               |               |            |

Stock # Sizes: Pack:

1201-8 8 1 pc. per Bubble Pk. 1201-10 10 -12 pks.

To order, add color# to stock#.



The extra legs jetting out of the head make terrific action. Cork body cemented on Mustad hook.

#### Color#

|    | Head        | Hackle | Streame    |
|----|-------------|--------|------------|
| 1  | White       | Black  | White      |
| 5  | Chartreuse  | Black  | Chartreuse |
| 6  | Glo         | Black  | White      |
| 7  | Chart Speck | Black  | Chartreuse |
| 8  | White Speck | Black  | White      |
| 13 | Flu. Orange | Black  | Orange     |
| Q  | Assorted    |        |            |

| Stock# | Sizes: | Pack:               |
|--------|--------|---------------------|
| 809-6  | 6      | 1 pc. per Bubble Pk |
| 809-8  | 8      | -12 pks.            |
| 200_10 | 10     |                     |

To order, add color# to stock#.



Terrific pop sound with its reversed bullet shaped bod