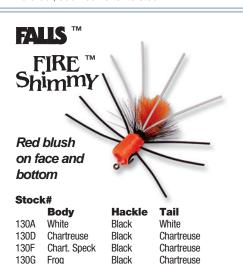

eyes" Frog-green hackle and streamers. Cork body cemented on Mustad hook.

| Stock# | Sizes: | Pack:                |
|--------|--------|----------------------|
| 939-1  | 1      | 1 pc. per Bubble Pk. |
| 939-8  | 8      | -12 pks.             |



|     | Head         | Hackle | Tail       |
|-----|--------------|--------|------------|
| 51A | White        | Black  | White      |
| 51L | Glo          | Black  | White      |
| 51F | Chart. Speck | Black  | Chartreuse |
| 51S | Chartreuse   | Black  | Chartreuse |
| 51T | Flu. Orange  | Black  | Chartreuse |
| 51V | Fire Orange  | Black  | White      |

#### Sizes:

130L

130T

130W

Sizes:

8-10 Hook

Glo

Flu. Orange

White Spec.

To order, add hook size to stock#.

6-8-10 Hook 1 doz. per card

Pack:

To order, add hook size to stock#.



Black

Black

Black

Pack:

1 doz. per card

White

White

Orange



A perfect design and shape for action and attraction. Cork body tied on Mustad hook.

#### Color#

|    | Head        | Hackle | Streamer |
|----|-------------|--------|----------|
| 1  | White       | Black  | White    |
| 5  | Chartreuse  | Black  | Chart.   |
| 6  | Glo         | Black  | White    |
| 13 | Flu. Orange | Black  | Orange   |
| 9  | Assorted    |        | •        |

| Stock# | Sizes: | Pack:               |
|--------|--------|---------------------|
| 609-8  | 8      | 1 pc. per Bubble Pk |
|        |        | 12 pks.             |

To order, add color# to stock#.



This slender bodied popper causes plenty of wiggle on the surface with its vibrant rubber feelers. Colorful scale finish. Cork body cement