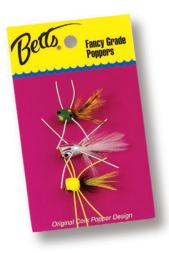

res line flies through rod quides with ease.
- Can also be applied to Betts Poppers & Flies for added floatation.



Pack:

1 pc. pack - 12 packs



# Pan Fish Popper™

6 Dozen Display

Our best selection of poppers in sizes 8, 10 and 12.



#### **#PP-6 Panfish Popper display**

6 doz. consisting of the following: #806-10, 309-8, 1201-10, 905-12, 803-10, 806-8, 909-10, 301-8, 07-10, 809-10, 304-8.

Pack: 1 pc. Bubble Pk. - 72 pks.



# **Bass Popper Value** Pack 3 Pc.

Great packaging. Three of our best selling bass poppers in a value pack. Very competitive retail. Good unit of sale.



Stock #

P3-B

3 pc. per Bubble Pack 12 packs



# Panfish Popper Value Pack 3 Pc.

Great packaging. Three of our best selling panfish poppers in a value pack. Very competitive retail. Good unit of sale.



Stock # P3-P

3 pc. per Bubble Pack 12 packs



# **Popper Tackle Pack**

6 of our best selling fancy grade poppers in good quality reusable tackle pack.



Stock #

Pack: 1 each



The brilliant colors penetrate the darkest water to form a lively fly with action legs. Cork body cemented on Mustad hook.

#### Color #

| ,0101 | π             |               |            |
|-------|---------------|---------------|------------|
|       | Head          | Hackle        | Streamer   |
| 1     | White         | Black         | White      |
| 4     | Frog          | Black         | Chartreuse |
| 5     | Chartreuse    | Black         | Chartreuse |
| 6     | Glo           | Black         | White      |
| 7     | Chart Speck   | Black         | Chartreuse |
| 8     | White Speck   | Black