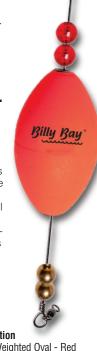

Color

RW-Red/White

| Size   | Shape | Stock# |
|--------|-------|--------|
| 1-1/2" | Oval  | M0150S |
| 2"     | Oval  | M0200S |
| 2-1/2" | Oval  | M0250S |

2 pc. Zip Bag with beads and bobber stops per pack.