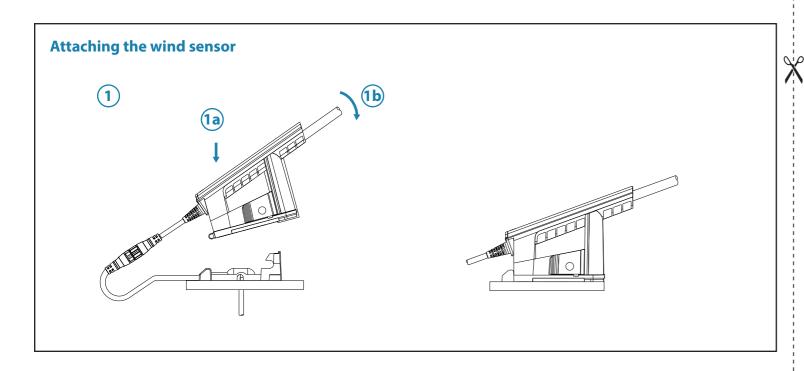

## **Parts Included**

|                          | Wind pack | Sensor only |
|--------------------------|-----------|-------------|
| A. WS310 wind sensor     | х         | Х           |
| B. Gasket                | Х         | х           |
| C. Masthead bracket      | х         | Х           |
| D. Screws 4x No.10 x 5/8 | х         | Х           |
| E. Mast cable            | х         |             |
| F. Network interface     | х         |             |
| G. Micro-C T-Joiner      | х         |             |