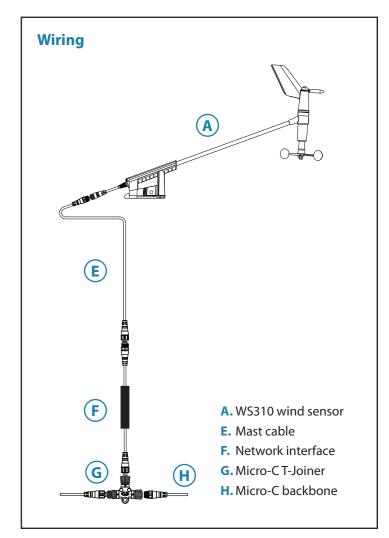

## **Parts Included**

|                          | Wind pack | Sensor only |
|--------------------------|-----------|-------------|
| A. WS310 wind sensor     | х         | Х           |
| B. Gasket                | Х         | х           |
| C. Masthead bracket      | х         | Х           |
| D. Screws 4x No.10 x 5/8 | х         | Х           |
| E. Mast cable            | х         |             |
| F. Network interface     | х         |             |
| G. Micro-C T-Joiner      | х         |             |