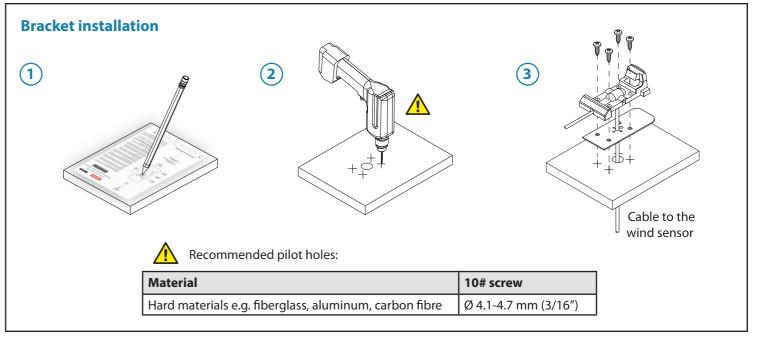

## **Parts Included**

|                          | Wind pack | Sensor only |
|--------------------------|-----------|-------------|
| A. WS310 wind sensor     | х         | Х           |
| B. Gasket                | Х         | х           |
| C. Masthead bracket      | х         | Х           |
| D. Screws 4x No.10 x 5/8 | х         | Х           |
| E. Mast cable            | х         |             |
| F. Network interface     | х         |             |
| G. Micro-C T-Joiner      | х         |             |