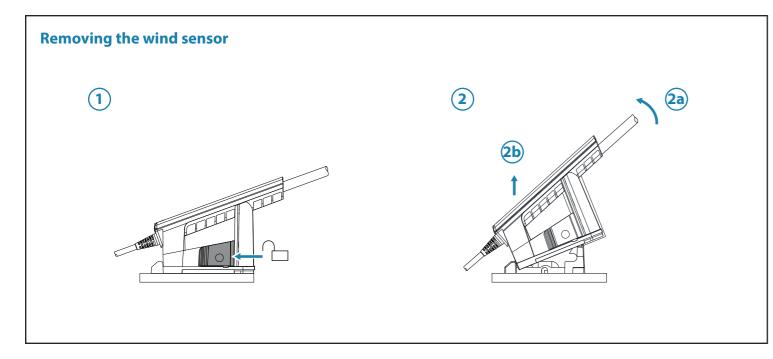

## **Parts Included**

|                          | Wind pack | Sensor only |
|--------------------------|-----------|-------------|
| A. WS310 wind sensor     | х         | Х           |
| B. Gasket                | Х         | х           |
| C. Masthead bracket      | х         | Х           |
| D. Screws 4x No.10 x 5/8 | х         | Х           |
| E. Mast cable            | х         |             |
| F. Network interface     | х         |             |
| G. Micro-C T-Joiner      | х         |             |