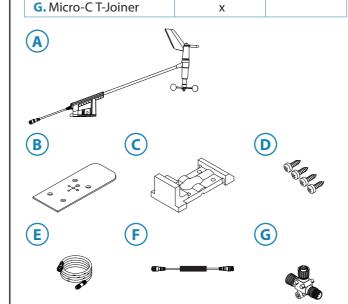

## **Parts Included**

|                          | Wind pack | Sensor only |
|--------------------------|-----------|-------------|
| A. WS310 wind sensor     | х         | Х           |
| B. Gasket                | Х         | х           |
| C. Masthead bracket      | х         | Х           |
| D. Screws 4x No.10 x 5/8 | х         | Х           |
| E. Mast cable            | х         |             |
| F. Network interface     | х         |             |
| G. Micro-C T-Joiner      | х         |             |