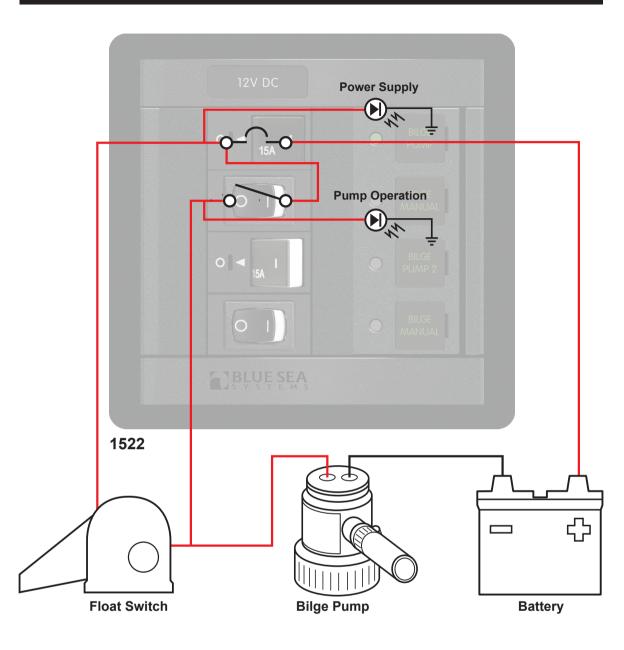

## **Common Application Diagram**

## **ATTENTION:**

This document is a general reference diagram for illustrative purposes only and is not an installation diagram or a diagram specific to any particular vessel or vessel model. Installation requirements for individual vessels may vary. Versions of this diagram are subject to change without notice. Blue Sea Systems recommends consulting a certified electrician in connection with the installation of any electrical product. Marine electrical installations should conform to all applicable ABYC standards.

## NOTE:

Fuses and breakers may have been omitted for clarity. ABYC overcurrent protection standards and overcurrent recommendations shown in the product instructions should be reviewed and applied to electrical installations.