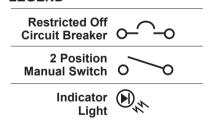

## **Common Application Diagram**



## **LEGEND**



## **ATTENTION:**

This document is a general reference diagram for illustrative purposes only and is not an installation diagram or a diagram specific to any particular vessel or vessel model. Installation requirements for individual vessels may vary. Versions of this diagram are subject to change without notice. Blue Sea Systems recommends consulting a certified electrician in connection with the installation of any electrical product. Marine electrical installations should conform to all applicable ABYC standards.

## NOTE:

Fuses and breakers may have been omitted for clarity. ABYC overcurrent protection standards and overcurrent recommendations shown in the product instructions should be reviewed and applied to electrical installations.