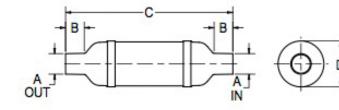

## Vernatone™ FAMILY

| MATERIALS AND CONSTRUCTION |                                                                              |
|----------------------------|------------------------------------------------------------------------------|
| Process                    | Filament Winding CNC, Resin Transfer Molding                                 |
| Resin                      | Class 1 Fire Retardant Epoxy Vinyl Ester Thermoset                           |
| Glass                      | Corrosion-Resistant E Glass                                                  |
| Glass / Resin Ratio        | 60%                                                                          |
| ATTRIBUTES                 |                                                                              |
| A In/Out (IN / MM)         | 3.00 / 76                                                                    |
| B - I/O Length (IN / MM)   | 3.50 / 89                                                                    |
| C - Length (IN / MM)       | 25.84 / 656                                                                  |
| D - Diameter (IN / MM)     | 7.07 / 180                                                                   |
| Color                      | Standard Black; White, Gel-Coat, Yacht Quality, Yacht Quality Plus Available |
| Approvals                  | Lloyd's Register Type Approval                                               |
|                            |                                                                              |