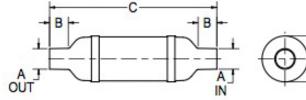

## Vernatone™ FAMILY

| MATERIALS AND CONSTRUCTION |                                                                              |
|----------------------------|------------------------------------------------------------------------------|
| Process                    | Filament Winding CNC, Resin Transfer Molding                                 |
| Resin                      | Class 1 Fire Retardant Epoxy Vinyl Ester Thermoset                           |
| Glass                      | Corrosion-Resistant E Glass                                                  |
| Glass / Resin Ratio        | 60%                                                                          |
| ATTRIBUTES                 |                                                                              |
| A In/Out (IN / MM)         | 4.00 / 102                                                                   |
| B - I/O Length (IN / MM)   | 3.50 / 89                                                                    |
| C - Length (IN / MM)       | 33.69 / 856                                                                  |
| D - Diameter (IN / MM)     | 9.06 / 230                                                                   |
| Color                      | Standard Black; White, Gel-Coat, Yacht Quality, Yacht Quality Plus Available |
| Approvals                  | Lloyd's Register Type Approval                                               |
| Flame Retardancy           | UL94V-0                                                                      |