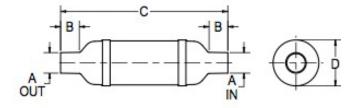

## Vernatone™ FAMILY

| MATERIALS AND CONSTRUCTION |                                                                              |
|----------------------------|------------------------------------------------------------------------------|
| Process                    | Filament Winding CNC, Resin Transfer Molding                                 |
| Resin                      | Class 1 Fire Retardant Epoxy Vinyl Ester Thermoset                           |
| Glass                      | Corrosion-Resistant E Glass                                                  |
| Glass / Resin Ratio        | 60%                                                                          |
| ATTRIBUTES                 |                                                                              |
| A In/Out (IN / MM)         | 6.00 / 152                                                                   |
| B - I/O Length (IN / MM)   | 5.00 / 127                                                                   |
| C - Length (IN / MM)       | 41.50 / 1,054                                                                |
| D - Diameter (IN / MM)     | 12.20 / 310                                                                  |
| Color                      | Standard Black; White, Gel-Coat, Yacht Quality, Yacht Quality Plus Available |
| Approvals                  | Lloyd's Register Type Approval                                               |
| Flame Retardancy           | UL94V-0                                                                      |