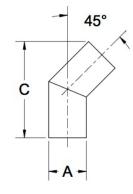

## ittings Family

| MATERIALS AND CONSTRUCTION |                                                                               |
|----------------------------|-------------------------------------------------------------------------------|
| Process                    | Filament Winding CNC, Resin Transfer Molding                                  |
| Resin                      | Class 1 Fire Retardant Epoxy Vinyl Ester Thermoset                            |
| Glass                      | Corrosion-Resistant E Glass                                                   |
| Glass / Resin Ratio        | 60%                                                                           |
| ATTRIBUTES                 |                                                                               |
| A - OD (IN / MM)           | 3.00 / 76                                                                     |
| C - Length (IN / MM)       | 8.50 / 216                                                                    |
| Color                      | Standard Unpainted, White, Black; Gel-Coat; Yacht Quality; Yacht Quality Plus |
| Approvals                  | Lloyd's Register Type Approval                                                |
| Flame Retardancy           | UL94V-0                                                                       |