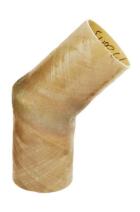

## 3.5" X 45 Deg Elbow

## Part # 1200111

Centek elbows are made from the same corrosion resistant high-temperature resin used in Vernatube and allow for change in direction in limited spaces where exhaust hose might buckle and resist flow. Precise outer diameters allow for easy connections.