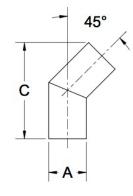

## ittings Family

| MATERIALS AND CONSTRUCTION |                                                                               |
|----------------------------|-------------------------------------------------------------------------------|
| Process                    | Filament Winding CNC, Resin Transfer Molding                                  |
| Resin                      | Class 1 Fire Retardant Epoxy Vinyl Ester Thermoset                            |
| Glass                      | Corrosion-Resistant E Glass                                                   |
| Glass / Resin Ratio        | 60%                                                                           |
| ATTRIBUTES                 |                                                                               |
| A - OD (IN / MM)           | 3.50 / 89                                                                     |
| C - Length (IN / MM)       | 10.25 / 260                                                                   |
| Color                      | Standard Unpainted, White, Black; Gel-Coat; Yacht Quality; Yacht Quality Plus |
| Approvals                  | Lloyd's Register Type Approval                                                |
| Flame Retardancy           | UL94V-0                                                                       |