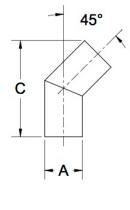

| Fittings Family | MATERIALS AND CONSTRUCTION |                                                                               |
|-----------------|----------------------------|-------------------------------------------------------------------------------|
|                 | Process                    | Filament Winding CNC, Resin Transfer Molding                                  |
|                 | Resin                      | Class 1 Fire Retardant Epoxy Vinyl Ester Thermoset                            |
|                 | Glass                      | Corrosion-Resistant E Glass                                                   |
|                 | Glass / Resin Ratio        | 60%                                                                           |
|                 | ATTRIBUTES                 |                                                                               |
|                 | A - OD (IN / MM)           | 4.00 / 102                                                                    |
|                 | C - Length (IN / MM)       | 10.25 / 260                                                                   |
|                 | Color                      | Standard Unpainted, White, Black; Gel-Coat; Yacht Quality; Yacht Quality Plus |
|                 | Approvals                  | Lloyd's Register Type Approval                                                |
|                 | Flame Retardancy           | UL94V-0                                                                       |