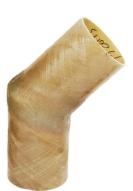

## 4" X 45 Deg Elbow

## Part # 1200112

Centek elbows are made from the same corrosion resistant high-temperature resin used in Vernatube and allow for change in direction in limited spaces where exhaust hose might buckle and resist flow. Precise outer diameters allow for easy connections.