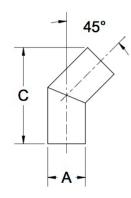

## ittings Family

| MATERIALS AND CONSTRUCTION |                                                                               |
|----------------------------|-------------------------------------------------------------------------------|
| Process                    | Filament Winding CNC, Resin Transfer Molding                                  |
| Resin                      | Class 1 Fire Retardant Epoxy Vinyl Ester Thermoset                            |
| Glass                      | Corrosion-Resistant E Glass                                                   |
| Glass / Resin Ratio        | 60%                                                                           |
| ATTRIBUTES                 |                                                                               |
| A - OD (IN / MM)           | 5.00 / 127                                                                    |
| C - Length (IN / MM)       | 13.63 / 346                                                                   |
| Color                      | Standard Unpainted, White, Black; Gel-Coat; Yacht Quality; Yacht Quality Plus |
| Approvals                  | Lloyd's Register Type Approval                                                |