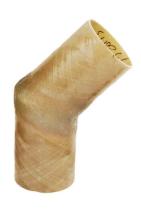

## 6" X 45 Deg Elbow

## Part # 1200114

Centek elbows are made from the same corrosion resistant high-temperature resin used in Vernatube and allow for change in direction in limited spaces where exhaust hose might buckle and resist flow. Precise outer diameters allow for easy connections.