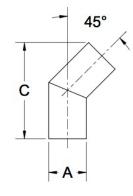

## ittings Family

| MATERIALS AND CONSTRUCTION |                                                                               |
|----------------------------|-------------------------------------------------------------------------------|
| Process                    | Filament Winding CNC, Resin Transfer Molding                                  |
| Resin                      | Class 1 Fire Retardant Epoxy Vinyl Ester Thermoset                            |
| Glass                      | Corrosion-Resistant E Glass                                                   |
| Glass / Resin Ratio        | 60%                                                                           |
| ATTRIBUTES                 |                                                                               |
| A - OD (IN / MM)           | 6.00 / 152                                                                    |
| C - Length (IN / MM)       | 15.38 / 391                                                                   |
| Color                      | Standard Unpainted, White, Black; Gel-Coat; Yacht Quality; Yacht Quality Plus |
| Approvals                  | Lloyd's Register Type Approval                                                |
| Flame Retardancy           | UL94V-0                                                                       |