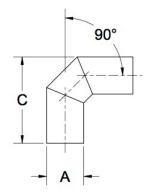

## Fittings Family

| MATERIALS AND CONSTRUCTION |                                                                               |
|----------------------------|-------------------------------------------------------------------------------|
| Process                    | Filament Winding CNC, Resin Transfer Molding                                  |
| Resin                      | Class 1 Fire Retardant Epoxy Vinyl Ester Thermoset                            |
| Glass                      | Corrosion-Resistant E Glass                                                   |
| Glass / Resin Ratio        | 60%                                                                           |
| ATTRIBUTES                 |                                                                               |
| A - OD (IN / MM)           | 4.00 / 102                                                                    |
| C - Length (IN / MM)       | 9.38 / 238                                                                    |
| Color                      | Standard Unpainted, White, Black; Gel-Coat; Yacht Quality; Yacht Quality Plus |
| Approvals                  | Lloyd's Register Type Approval                                                |
| Flame Retardancy           | UL94V-0                                                                       |